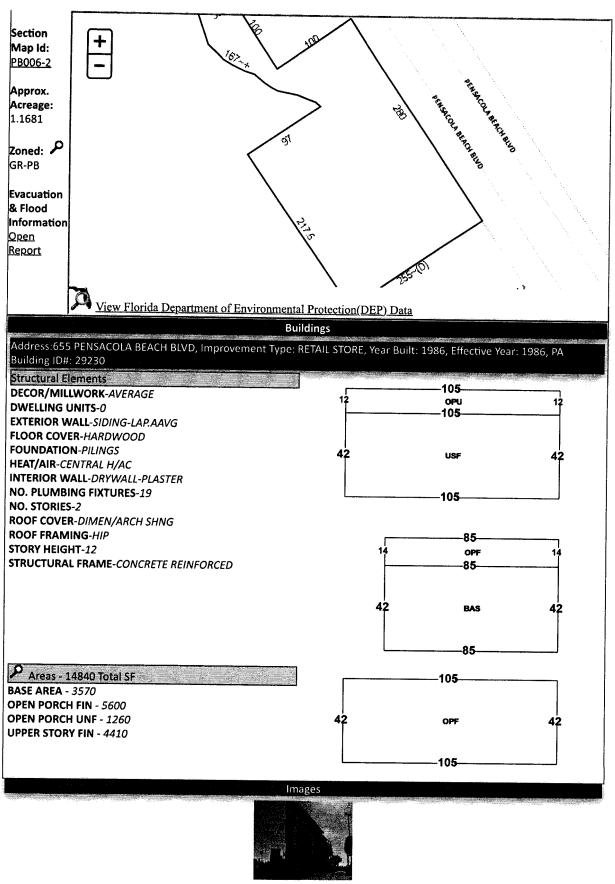

Line 14: Enter the total of Lines 8-13. Complete Lines 15-18, if applicable.

BEG AT NE COR LT 1 BLK A N 23 DEG 09 MIN 40 SEC E ALG W R/W LI ST RD NO 399 50 FT TO POB 90 DEG DEFL ANG IN WLY DIR 181 FT MORE OR LESS TO BULKHEAD LI OF LITTLE SABINE BAY 90 DEG NLY ALG SD BULKHEAD LI OF CHARTER BOAT BASIN 217 5/10 FT MORE OR LESS TH 90 DEG ELY 97 FT MORE OR LESS NWLY 167 FT MORE OR LESS ALG MEANDERING SHORE LI OF SD BAY TH IN ELY DIR 30 FT MORE OR LESS 90 DEG SLY 100 FT 90 DEG ELY 100 FT TO W R/W ST RD NO 399 90 DEG DEFL ANG IN SLY DIR 280 FT MORE OR LESS TO POB OR 8182 P 1698 SHEET 6-A

| Account Number | Certificate No. | Date       | Legal Description                                                                                                                                                                                                                                                                                                                                                                                                                                                                                                              |
|----------------|-----------------|------------|--------------------------------------------------------------------------------------------------------------------------------------------------------------------------------------------------------------------------------------------------------------------------------------------------------------------------------------------------------------------------------------------------------------------------------------------------------------------------------------------------------------------------------|
| 17-0010-925    | 2023/7785       | 06-01-2023 | BEG AT NE COR LT 1 BLK A N 23 DEG 09 MIN 40 SEC E ALG W R/W LI ST RD NO 399 50 FT TO POB 90 DEG DEFL ANG IN WLY DIR 181 FT MORE OR LESS TO BULKHEAD LI OF LITTLE SABINE BAY 90 DEG NLY ALG SD BULKHEAD LI OF CHARTER BOAT BASIN 217 5/10 FT MORE OR LESS TH 90 DEG ELY 97 FT MORE OR LESS NWLY 167 FT MORE OR LESS ALG MEANDERING SHORE LI OF SD BAY TH IN ELY DIR 30 FT MORE OR LESS 90 DEG SLY 100 FT 90 DEG ELY 100 FT TO W R/W ST RD NO 399 90 DEG DEFL ANG IN SLY DIR 280 FT MORE OR LESS TO POB OR 8182 P 1698 SHEET 6-A |

2825261020001001 Parcel ID:

Account:

170010925

Owners:

PIER ONE MARINA GULF BREEZE LLC

Mail:

PO BOX 1144

**GULF BREEZE, FL 32562** 

Situs:

655 PENSACOLA BEACH BLVD 32561

Use Code:

MARINAS/PIERS 🔑

Taxing

**Authority:** 

PENSACOLA BEACH

Tax Inquiry: Open Tax Inquiry Window

Escambia County Clerk of the Circuit Court and Comptroller

2024 Certified Roll Exemptions

None

Legal Description

BEG AT NE COR LT 1 BLK A N 23 DEG 09 MIN 40 SEC E ALG W R/W LI ST RD NO 399 50 FT TO POB 90 DEG DEFL ANG IN WLY DIR... 🔑

## Extra Features

**ASPHALT PAVEMENT BOAT DOCK CONCRETE PAVING ELEVATOR** 

FRAME BUILDING PARKING LIGHT

Parcel Information

Launch Interactive Map

12/1/2021 12:00:00 AM

The primary use of the assessment data is for the preparation of the current year tax roll. No responsibility or liability is assumed for inaccuracies or errors.

BEG AT NE COR LT 1 BLK A N 23 DEG 09 MIN 40 SEC E ALG W R/W LI ST RD NO 399 50 FT TO POB 90 DEG DEFL ANG IN WLY DIR 181 FT MORE OR LESS TO BULKHEAD LI OF LITTLE SABINE BAY 90 DEG NLY ALG SD BULKHEAD LI OF CHARTER BOAT BASIN 217 5/10 FT MORE OR LESS TH 90 DEG ELY 97 FT MORE OR LESS NWLY 167 FT MORE OR LESS ALG MEANDERING SHORE LI OF SD BAY TH IN ELY DIR 30 FT MORE OR LESS 90 DEG SLY 100 FT 90 DEG ELY 100 FT TO W R/W ST RD NO 399 90 DEG DEFL ANG IN SLY DIR 280 FT MORE OR LESS TO POB OR 8182 P 1698 SHEET 6-A