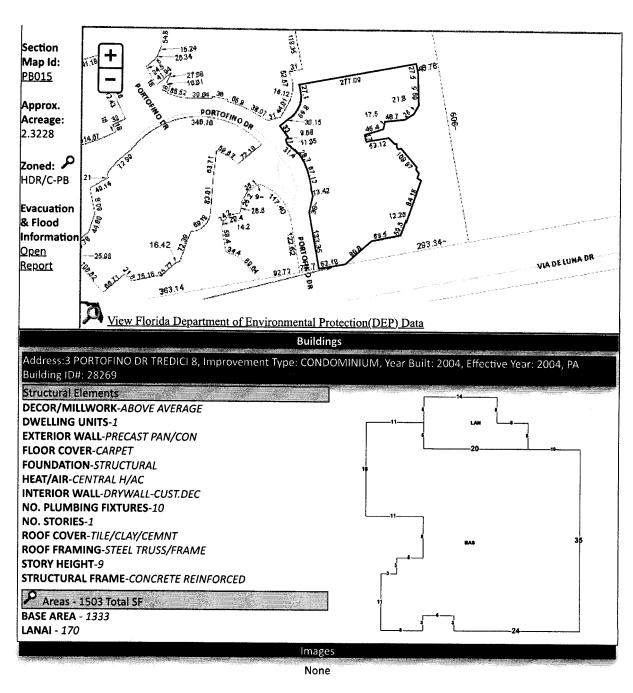

Line 14: Enter the total of Lines 8-13. Complete Lines 15-18, if applicable.

UNIT TREDICI-8 PORTOFINO TOWER THREE CONDOMINIUM ALSO .005561 INT IN COMMON ELEMENTS & PARKING SPACES #168 & #169 STORAGE AREA #61 OR 8708 P 1207 SHEET 16

# Gary "Bubba" Peters Escambia County Property Appraiser

**Real Estate Search** 

**Tangible Property Search** 

Sale List

**Back** 

Printer Friendly Version

**General Information** 2825261000388003 Parcel ID: Account: 170003388 Owners: FERGUSON DAVID FERGUSON KATHY L Mail: 13530 NORTHEAST 200TH ST **WOODINVILLE, WA 98072** 3 PORTOFINO DR TREDICI 8 32561 Situs: CONDO-RES UNIT Use Code:

**Taxing** PENSACOLA BEACH **Authority:** 

Tax Inquiry: Open Tax Inquiry Window Tax Inquiry link courtesy of Scott Lunsford

Escambia County Tax Collector

| Assessments |     |           |           |                |  |  |
|-------------|-----|-----------|-----------|----------------|--|--|
| Year L      | and | Imprv     | Total     | <u>Cap Val</u> |  |  |
| 2024        | \$0 | \$371,856 | \$371,856 | \$371,856      |  |  |
| 2023        | \$0 | \$354,149 | \$354,149 | \$354,149      |  |  |
| 2022        | \$0 | \$307,956 | \$307,956 | \$294,566      |  |  |

**Disclaimer** 

**Tax Estimator** 

**Change of Address** 

File for Exemption(s) Online

**Report Storm Damage** 

| Sales Data    | Туре    | List: | •         |        |                 |                |
|---------------|---------|-------|-----------|--------|-----------------|----------------|
| Sale Date     | Book    | Page  | Value     | Туре   | Multi<br>Parcel | Records        |
| 01/24/2022    | 8708    | 1207  | \$807,000 | LI     | N               | Ľ,             |
| 05/18/2017    | 7717    | 1901  | \$475,000 | LI     | N               | C <sub>o</sub> |
| 07/23/2013    | 7052    | 33    | \$345,600 | LI     | N               | C              |
| 07/12/2011    | 6741    | 727   | \$357,000 | LI     | N               | C <sub>o</sub> |
| 04/2004       | 5733    | 1569  | \$100     | LI     | N               | C <sub>o</sub> |
| 04/2004       | 5400    | 1740  | \$299,700 | LI     | N               | C              |
| Official Reco | ords In | quiry | courtesy  | of Pam | Childers        |                |

Escambia County Clerk of the Circuit Court and Comptroller

2024 Certified Roll Exemptions

None

Legal Description

UNIT TREDICI-8 PORTOFINO TOWER THREE CONDOMINIUM ALSO .005561 INT IN COMMON ELEMENTS & PARKING SPACES... P

Extra Features

None

**Parcel Information** 

Launch Interactive Map

The primary use of the assessment data is for the preparation of the current year tax roll. No responsibility or liability is assumed for inaccuracies or errors.