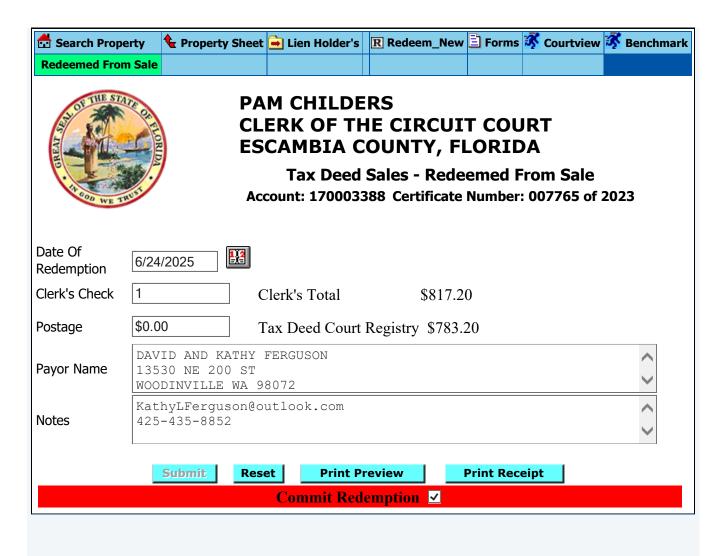

N

Unless said certificate shall be redeemed according to law, the property described therein will be sold to the highest bidder at public auction at 9:00 A.M. on the first Wednesday in the month of January, which is the 7th day of January 2026.

Dated this 20th day of May 2025.

In accordance with the AMERICANS WITH DISABILITIES ACT, if you are a person with a disability who needs special accommodation in order to participate in this proceeding you are entitled to the provision of certain assistance. Please contact Emily Hogg not later than seven days prior to the proceeding at Escambia County Government Complex, 221 Palafox Place Ste 110, Pensacola FL 32502. Telephone: 850-595-3793.

COMPT OF

PAM CHILDERS
CLERK OF THE CIRCUIT COURT
ESCAMBIA COUNTY, FLORIDA

By: Emily Hogg Deputy Clerk