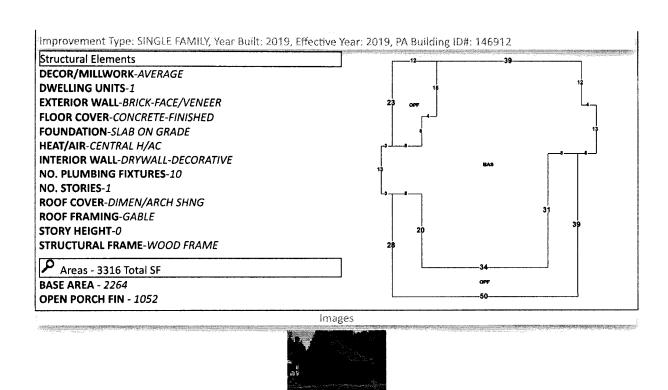

# Escambia County Property Appraiser

**Real Estate Search** 

**Tangible Property Search** 

Sale List

**Back** 

Printer Friendly Version Nav. Mode Account OParcel ID General Information Assessments Cap Val Year Land Imprv Total Parcel ID: 224N323202006001 \$251,984 \$331,695 Account: 122651565 2024 \$21,600 \$310,095 2023 \$21,600 \$296,743 \$318,343 \$244,645 Owners: **BREWTON AUSTIN** 2022 \$21,600 \$265,231 \$286,831 \$237,520 Mail: 3200 MASON DR MCDAVID, FL 32568 Situs: 3200 MASON DR 32568 Disclaimer SINGLE FAMILY RESID Use Code: **Tax Estimator** Taxing **COUNTY MSTU Authority: Change of Address** Tax Inquiry: **Open Tax Inquiry Window** Tax Inquiry link courtesy of Scott Lunsford File for Exemption(s) Online Escambia County Tax Collector **Report Storm Damage** 2024 Certified Roll Exemptions Sales Data Type List: 🔑 HOMESTEAD EXEMPTION Sale Date Book Page Value Type Multi Parcel Records 05/12/2015 7344 346 \$21,000 WD Legal Description BEG AT NE COR OF NW 1/4 OF SW 1/4 S 89 DEG 15 MIN 5 12/23/2008 6411 1145 \$10,500 WD SEC W ALG N LI 50 75/100 FT S 13 DEG 3 MIN 30 SEC W 91 06/1998 4276 1718 \$25,000 WD 76/100... 🔑 01/1998 4211 487 \$8,000 WD Extra Features Official Records Inquiry courtesy of Pam Childers FRAME BUILDING Escambia County Clerk of the Circuit Court and **POLE BARN** Comptroller Parcel Information