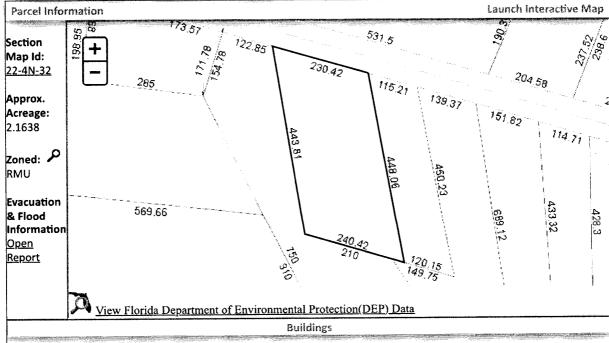

Line 14: Enter the total of Lines 8-13. Complete Lines 15-18, if applicable.

BEG AT NE COR OF NW 1/4 OF SW 1/4 S 89 DEG 15 MIN 5 SEC W ALG N LI 50 75/100 FT S 13 DEG 3 MIN 30 SEC W 91 76/100 FT TO S R/W LI OF MASON LN S 77 DEG 12 MIN 15 SEC E ALG R/W 122 85/100 FT FOR POB CONT 230 42/100 FT S 12 DEG 56 MIN 3 SEC E 448 06/100 FT N 77 DEG 12 MIN 15 SEC W 240 42/100 FT N 11 DEG 46 MIN 15 SEC W 443 81/100 FT TO POB OR 7344 P 346

# Escambia County Property Appraiser

**Real Estate Search** 

**Tangible Property Search** 

Sale List

**Back** 

Printer Friendly Version Nav. Mode Account OParcel ID General Information Assessments Cap Val Year Land Imprv Total Parcel ID: 224N323202006001 \$251,984 \$331,695 Account: 122651565 2024 \$21,600 \$310,095 2023 \$21,600 \$296,743 \$318,343 \$244,645 Owners: **BREWTON AUSTIN** 2022 \$21,600 \$265,231 \$286,831 \$237,520 Mail: 3200 MASON DR MCDAVID, FL 32568 Situs: 3200 MASON DR 32568 Disclaimer SINGLE FAMILY RESID Use Code: **Tax Estimator** Taxing **COUNTY MSTU Authority: Change of Address** Tax Inquiry: **Open Tax Inquiry Window** Tax Inquiry link courtesy of Scott Lunsford File for Exemption(s) Online Escambia County Tax Collector **Report Storm Damage** 2024 Certified Roll Exemptions Sales Data Type List: 🔑 HOMESTEAD EXEMPTION Sale Date Book Page Value Type Multi Parcel Records 05/12/2015 7344 346 \$21,000 WD Legal Description BEG AT NE COR OF NW 1/4 OF SW 1/4 S 89 DEG 15 MIN 5 12/23/2008 6411 1145 \$10,500 WD SEC W ALG N LI 50 75/100 FT S 13 DEG 3 MIN 30 SEC W 91 06/1998 4276 1718 \$25,000 WD 76/100... 🔑 01/1998 4211 487 \$8,000 WD Extra Features Official Records Inquiry courtesy of Pam Childers FRAME BUILDING Escambia County Clerk of the Circuit Court and **POLE BARN** Comptroller Parcel Information

BEG AT NE COR OF NW 1/4 OF SW 1/4 S 89 DEG 15 MIN 5 SEC W ALG N LI 50 75/100 FT S 13 DEG 3 MIN 30 SEC W 91 76/100 FT TO S R/W LI OF MASON LN S 77 DEG 12 MIN 15 SEC E ALG R/W 122 85/100 FT FOR POB CONT 230 42/100 FT S 12 DEG 56 MIN 3 SEC E 448 06/100 FT N 77 DEG 12 MIN 15 SEC W 240 42/100 FT N 11 DEG 46 MIN 15 SEC W 443 81/100 FT TO POB OR 7344 P 346