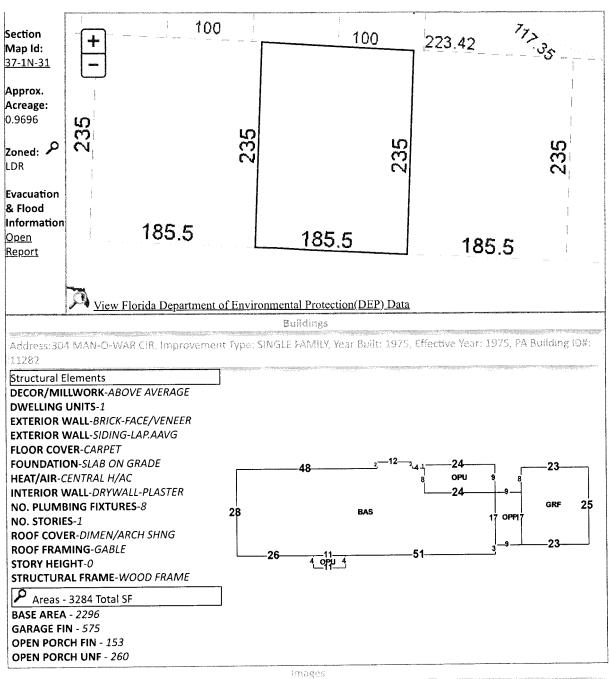

## **CERTIFICATION OF TAX DEED APPLICATION**

Sections 197.502 and 197.542, Florida Statutes

DR-513 Rule 12D-16.002 F.A.C Effective 07/19 Page 1 of 2

1225.65

| Part 1: Tax Deed                                                                                                                               | Application Infor                                 | nation      |                                                       |                               |                      |                                    |                                              |  |
|------------------------------------------------------------------------------------------------------------------------------------------------|---------------------------------------------------|-------------|-------------------------------------------------------|-------------------------------|----------------------|------------------------------------|----------------------------------------------|--|
| Applicant Name<br>Applicant Address                                                                                                            |                                                   |             |                                                       |                               |                      | ation date                         | Apr 21, 2025                                 |  |
| Property description WAXLER SHERMAN ANDERSON WAXLER AMAR HANNAH 304 MAN-O-WAR CIR                                                              |                                                   |             |                                                       |                               | Certific             | cate #                             | 2023 / 6195                                  |  |
| CANTONMENT, FL 32533<br>304 MAN-O-WAR CIR<br>11-4497-191<br>LT 8 BLK A PINE FOREST EST 2ND ADD PB 9 P 41<br>OR 7756 P 405 SEC 37/38 T 1N R 31W |                                                   |             |                                                       |                               |                      | ertificate issued                  | 06/01/2023                                   |  |
| Part 2: Certificat                                                                                                                             | es Owned by App                                   | icant and   | d Filed wi                                            | th Tax Deed                   | Applic               | ation                              |                                              |  |
| Column 1 Certificate Number                                                                                                                    | Column<br>er Date of Certific                     |             |                                                       | olumn 3<br>unt of Certificate | Column 4<br>Interest |                                    | Column 5: Total<br>(Column 3 + Column 4)     |  |
| # 2023/6195                                                                                                                                    | 06/01/20                                          |             | 3,364.49                                              |                               | 168.22               |                                    | <u> </u>                                     |  |
|                                                                                                                                                | 3,532.7                                           |             |                                                       |                               |                      |                                    |                                              |  |
| Part 3: Other Ce                                                                                                                               | rtificates Redeemo                                | ed by Apı   | plicant (O                                            | ther than Co                  | untv)                |                                    |                                              |  |
| Column 1<br>Certificate Number                                                                                                                 | Column 2 Column 2 Date of Other Face Ar           |             | mn 3 mount of certificate  Column 4 Tax Collector's I |                               | Column 5             |                                    | Total<br>(Column 3 + Column 4<br>+ Column 5) |  |
| # 2024/6342                                                                                                                                    | 06/01/2024                                        |             | 3,684.42                                              |                               | 6.25                 | 270.19                             | 3,960.86                                     |  |
|                                                                                                                                                |                                                   |             | ,                                                     |                               |                      | Part 3: Total*                     | 3,960.86                                     |  |
| Part 4: Tax Coll                                                                                                                               | ector Certified Am                                | ounts (Li   | ines 1-7)                                             |                               |                      |                                    |                                              |  |
| Cost of all cert                                                                                                                               | ificates in applicant's                           | possessio   | n and other                                           |                               |                      | by applicant<br>Parts 2 + 3 above) | 7,493.57                                     |  |
| 2. Delinquent tax                                                                                                                              | es paid by the applica                            | ant         |                                                       |                               |                      |                                    | 0.00                                         |  |
| 3. Current taxes                                                                                                                               | 3,035.08                                          |             |                                                       |                               |                      |                                    |                                              |  |
| 4. Property inforr                                                                                                                             | 200.00                                            |             |                                                       |                               |                      |                                    |                                              |  |
| 5. Tax deed appl                                                                                                                               | 175.00                                            |             |                                                       |                               |                      |                                    |                                              |  |
| 6. Interest accrue                                                                                                                             | ed by tax collector und                           | ler s.197.5 | 542, F.S. (s                                          | ee Tax Collecto               | r Instru             | ctions, page 2)                    | 0.00                                         |  |
| 7.                                                                                                                                             | 10,903.65                                         |             |                                                       |                               |                      |                                    |                                              |  |
|                                                                                                                                                | nformation is true and<br>d that the property inf |             |                                                       |                               |                      | ation report fee, ar               | nd tax collector's fees                      |  |
| D                                                                                                                                              | XX                                                |             |                                                       |                               |                      | Escambia, Florid                   | a                                            |  |
| Sign here:                                                                                                                                     | ature, tax Collector or Desi                      | anee        |                                                       |                               | Da                   | te <u>April 24th, 2</u>            | 2025                                         |  |
|                                                                                                                                                | ' '                                               |             | Court by 10 d                                         | ave after the date si         | aned Sa              | e Instructions on Pag              | ne 2                                         |  |