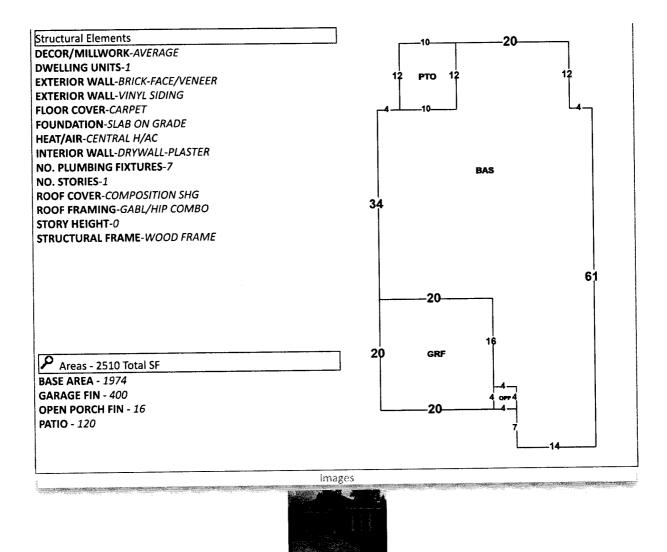

Line 14: Enter the total of Lines 8-13. Complete Lines 15-18, if applicable.

LT 80 BLK D MAPLE OAKS WEST PHASE TWO PB 18 P 63/63A/B/C OR 6240 P 1443 OR 7534 P 1499 SEC 21/22 T1N R 30W