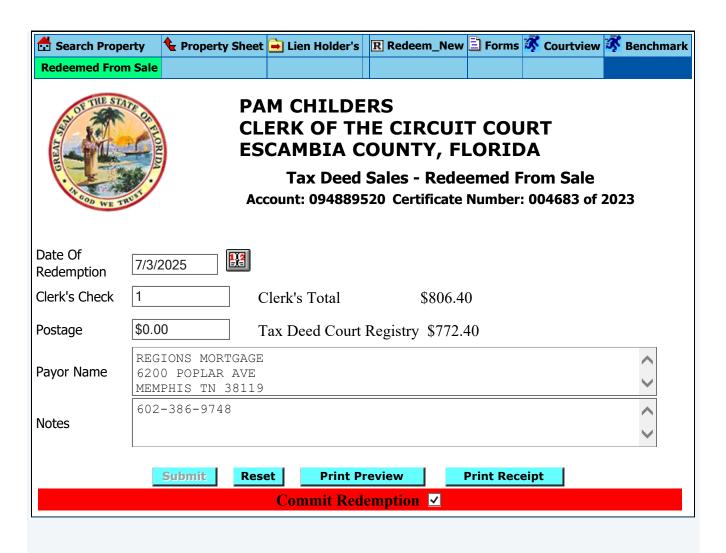

Pam Childers CLERK OF THE CIRCUIT COURT ESCAMBIA COUNTY FLORIDA INST# 2025038220 5/23/2025 9:48 AM OFF REC BK: 9322 PG: 453 Doc Type: TDN