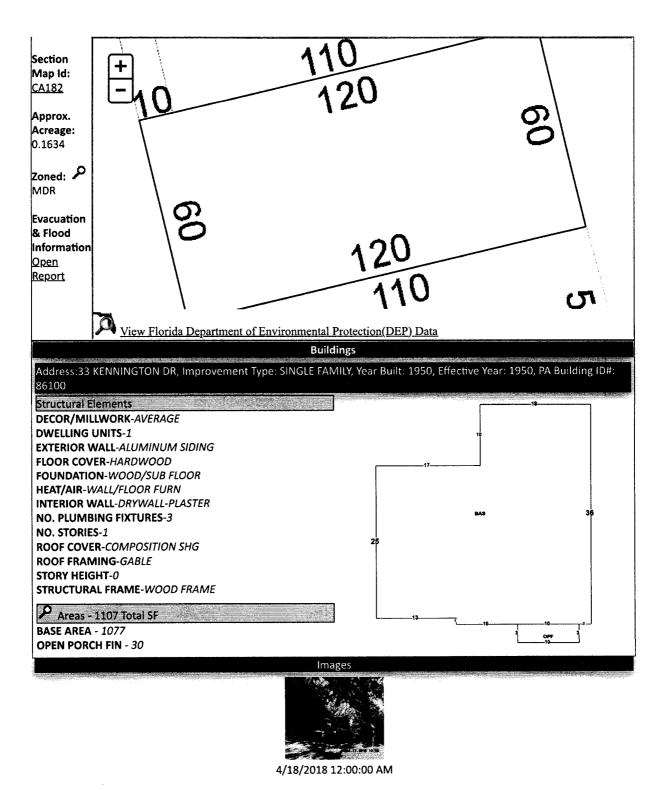

Printer Friendly Version

General Information 3725309001190007 Parcel ID: Account: 074257000 **Owners: CHIEFS ENDEAVORS LLC** Mail: C/O PO BOX 4634 PO BOX 4634 PENSACOLA, FL 32507 Situs: 33 KENNINGTON DR 32507 SINGLE FAMILY RESID 🔑 Use Code: **Taxing COUNTY MSTU Authority:** 

2024 Certified Roll Exemptions
None

Legal Description LT 19 BLK 7 1ST ADDN TO CORRY HTS OR 6682 P 33 PB 2 P 64

Extra Features None

Parcel Information

Launch Interactive Map

The primary use of the assessment data is for the preparation of the current year tax roll. No responsibility or liability is assumed for inaccuracies or errors.