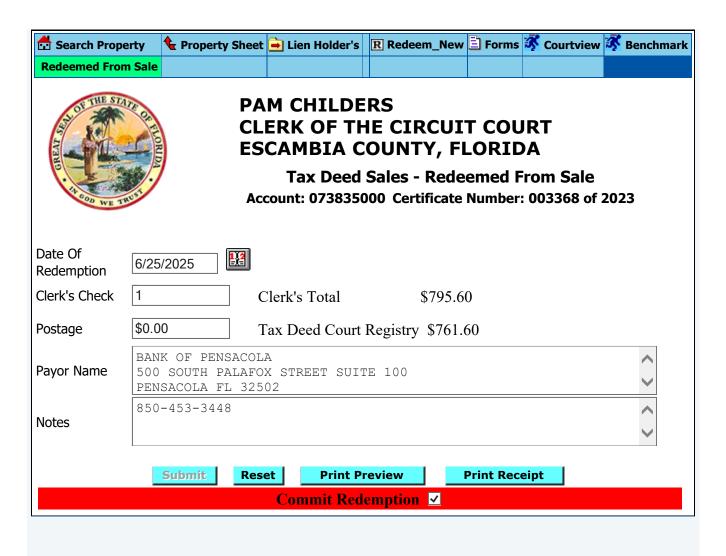

Unless said certificate shall be redeemed according to law, the property described therein will be sold to the highest bidder at public auction at 9:00 A.M. on the first Wednesday in the month of November, which is the 5th day of November 2025.

Dated this 16th day of May 2025.

In accordance with the AMERICANS WITH DISABILITIES ACT, if you are a person with a disability who needs special accommodation in order to participate in this proceeding you are entitled to the provision of certain assistance. Please contact Emily Hogg not later than seven days prior to the proceeding at Escambia County Government Complex, 221 Palafox Place Ste 110, Pensacola FL 32502. Telephone: 850-595-3793.

COUNTY TO

PAM CHILDERS
CLERK OF THE CIRCUIT COURT
ESCAMBIA COUNTY, FLORIDA

By: Emily Hogg Deputy Clerk



# **PERDIDO TITLE SOLUTIONS**

### Precise · Professional · Proven

#### PROPERTY INFORMATION REPORT

3050 Concho Drive, Pensacola, Florida 32507 | Phone: 850-466-3077

| THE ATTACHED REPORT IS ISSUED TO:                     |                                                                                                                                 |                                                          |                                         |                       |  |  |  |
|-------------------------------------------------------|---------------------------------------------------------------------------------------------------------------------------------|----------------------------------------------------------|-----------------------------------------|-------------------