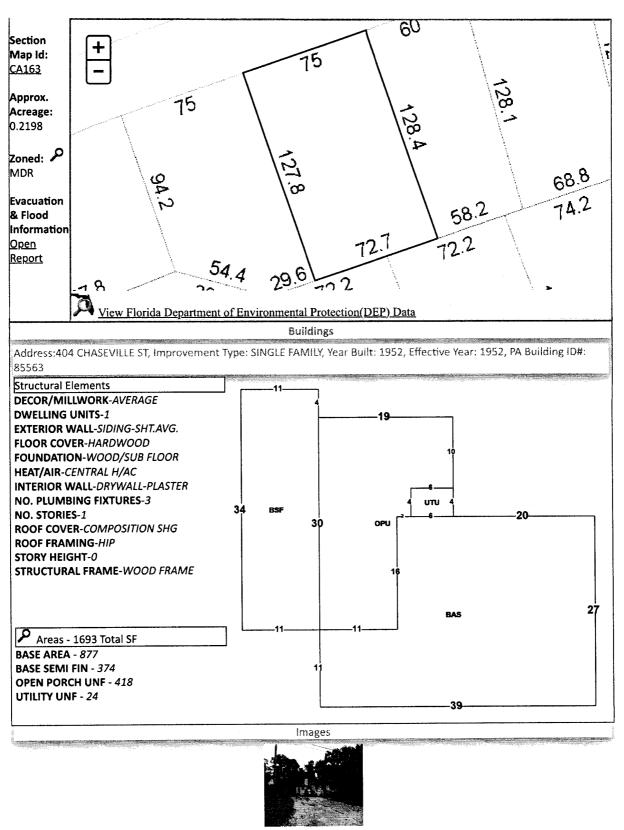

Parcel Information

## Gary "Bubba" Peters Escambia County Property Appraiser

**Real Estate Search** 

**Tangible Property Search** 

Sale List

Launch Interactive Map

**Back** 

Printer Friendly Version Nav. Mode Account OParcel ID General Information Assessments Year Total Cap Val Land **Imprv** 3725301000003007 Parcel ID: \$100,071 \$88,387 \$85,071 Account: 073835000 2024 \$15,000 \$99,922 \$84,922 \$80,352 2023 \$15,000 **CHIEFS ENDEAVORS LLC** Owners: \$75,807 \$83,807 \$73,048 2022 \$8,000 C/O PO BOX 4634 Mail: PO BOX 4634 PENSACOLA, FL 32507 Disclaimer 404 CHASEVILLE ST 32507 Situs: **Tax Estimator** SINGLE FAMILY RESID P Use Code: Taxing **COUNTY MSTU Change of Address** Authority: Open Tax Inquiry Window Tax Inquiry: File for Exemption(s) Online Tax Inquiry link courtesy of Scott Lunsford **Escambia County Tax Collector Report Storm Damage** 2024 Certified Roll Exemptions Sales Data Type List: 🔑 Multi Records Type Sale Date Book Page Value Parcel ۵ 01/21/2011 6682 33 \$100 WD Υ 01/14/2011 6679 1360 \$1,660,600 WD γ 01/06/2011 6677 553 \$1,403,300 WD 01/06/2011 6677 356 \$100 WD Y Legal Description 01/06/2011 6677 328 \$100 WD Υ LT 3 BLK G EDGEWATER PB 2 P 97 OR 6682 P 33 SEC 37/38 Υ 01/28/2009 6419 1596 \$100 WD T 2S R 30 CA 163 \$100 OT 01/07/2008 6271 1254 10/29/2007 6242 1221 \$25,500 WD \$100 CT Ν 07/2007 6198 597 Υ \$100 WD 09/2006 6035 1097 \$100 CT 06/2005 5663 705 \$100 CJ 04/2005 5616 1483 10/2003 5262 673 \$61,000 WD Extra Features FRAME BUILDING 12/2000 4639 945 \$100 CT METAL SHED 03/1994 3546 609 \$38,000 WD 12/1990 2951 1 \$26,600 CT \$100 QC Υ 09/1971 563 388 \$3,300 WD Υ 01/1970 518 282 \$2,900 WD 459 647 01/1969 Official Records Inquiry courtesy of Pam Childers Escambia County Clerk of the Circuit Court and Comptroller