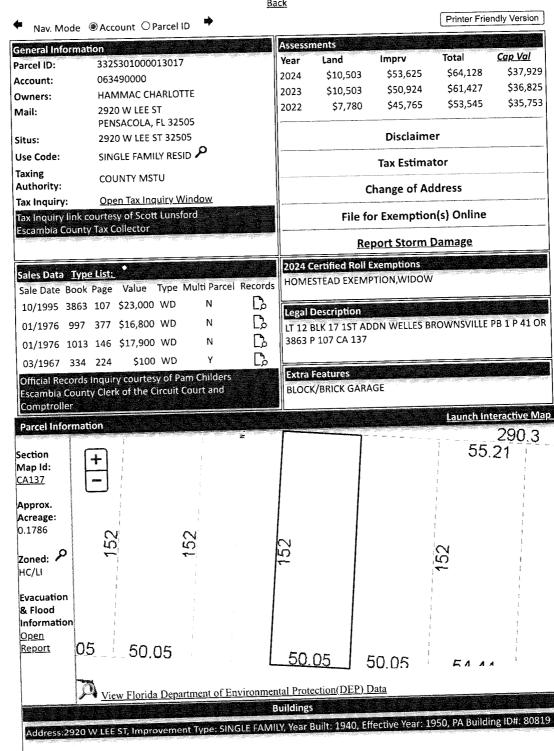

#### LT 12 BLK 17 1ST ADDN WELLES BROWNSVILLE PB 1 P 41 OR 3863 P 107 CA 137

**SECTION 33, TOWNSHIP 2 S, RANGE 30 W** 

TAX ACCOUNT NUMBER 063490000 (0825-52)

The assessment of the said property under the said certificate issued was in the name of

#### **CHARLOTTE HAMMAC**

Unless said certificate shall be redeemed according to law, the property described therein will be sold to the highest bidder at public auction at 9:00 A.M. on the first Wednesday in the month of August, which is the 6th day of August 2025.

Taxes for the year(s) 2022-2024 are delinquent.

Tax Account #: 06-3490-000 Assessed Value: \$37,929.00

**Exemptions: HOMESTEAD EXEMPTION** 

5. We find the following HOA names in our search (if a condominium, the condo docs book and page are included for your review): **NONE** 

# LT 12 BLK 17 1ST ADDN WELLES BROWNSVILLE PB 1 P 41 OR 3863 P 107 CA 137 SECTION 33, TOWNSHIP 2 S, RANGE 30 W TAX ACCOUNT NUMBER 06-3490-000(0825-52)

athso pelis

OR BK3863 PG0107 Return to: (enclose self-addressed stamped envelope) Name: STEWART TITLE OF PENSACOLA, INC. Address: 401 East Chase Street Suite 104 Pensacola, FL 32501 This Instrument Prepared by: Vicki Holleman of stewart title of pensacola, inc. D S PD \$161.00 Wort \$0.00 ASUM NOVEMBER 3, as a necessary incident to the fulfillment of conditions Lee Magaha,
of the Circuit Court contained in a title insurance commitment issued by it. Property Appraisers Parcel Identification (Folio) Number(s): 33-2S-30-1000-013-017 Grantee(s) S.S.#(s): FILE NO: 95025798-WARRANTY DEED (The terms "granter" and "grantee" herein shall be construed to include all genders and singular or plural as the context indicates.) This Warranty Deed Made this 27th day of October A.D. 19 Claude E. DeHay and Ruth J. DeHay, husband and wife whose marital status is: married hereinafter called the grantor, whose post office address is: 2830 Christine Street Pensacola, FL 3250426 75  $_{
m to}$  Burlet Hammac and Charlotte Hammac, husband and wife whose post office address is: 2920 W. Lee Street Pensacola, FL 32504 hereinafter called the grantee, WITNESSETH: That said grantor, for and in consideration of the sum of \$10.00 Dollars, and other valuable considerations, receipt whereof is hereby acknowledged, hereby grants, bargains, sells, aliens, remises, releases, conveys and confirms unto the grantee, all that certain land situate in Escambia

Lot 12, Block 17, First Addition to Wells Brownsville Addition, being a portion of Section 33, Township 2 South, Range 30 West, Escambia County, Florida, according to plat filed in Plat Book 1, at page 41 of the Public Records of said County. This property [is] [is not] the homestead of the Grantor(s). TOGETHER with all the tenements, hereditaments and appurtenances thereto belonging or in anywise appertaining. To Have and to Hold, the same in fee simple forever. And the grantor hereby covenants with said grantee that the grantor is lawfully seized of said land in fee simple; that the grantor has good right and lawful authority to sell and convey said land; that the grantor hereby fully warrants the title to said land and will defend the same against the lawful claims of all persons whomsoever; and that said land is free of all encumbrances, except taxes accruing subsequent to December 31, 19 96, reservations, restrictions and easements of record, if any. Subject to 011, Gas and Minerals of Record, if any.