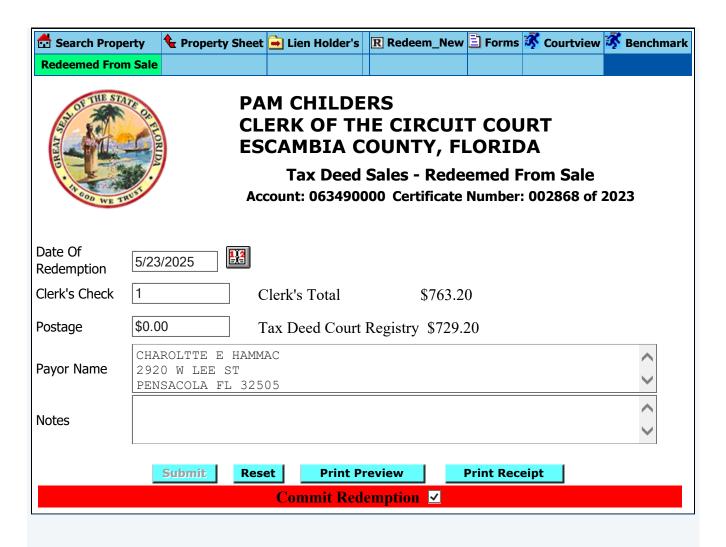

*

Unless said certificate shall be redeemed according to law, the property described therein will be sold to the highest bidder at public auction at 9:00 A.M. on the first Wednesday in the month of August, which is the 6th day of August 2025.

Dated this 28th day of April 2025.

In accordance with the AMERICANS WITH DISABILITIES ACT, if you are a person with a disability who needs special accommodation in order to participate in this proceeding you are entitled to the provision of certain assistance. Please contact Emily Hogg not later than seven days prior to the proceeding at Escambia County Government Complex, 221 Palafox Place Ste 110, Pensacola FL 32502. Telephone: 850-595-3793.

COMPT TO

PAM CHILDERS CLERK OF THE CIRCUIT COURT ESCAMBIA COUNTY, FLORIDA

By: Emily Hogg Deputy Clerk



## **PERDIDO TITLE SOLUTIONS**

## Precise · Professional · Proven

#### PROPERTY INFORMATION REPORT

3050 Concho Drive, Pensacola, Florida 32507 | Phone: 850-466-3077

| THE ATTACHED REPORT IS ISSUED TO:                                                                                                                                                                                                                                                   |                                                                                                                                 |                                                          |                                         |                         |
|-------------------------------------------------------------------------------------------