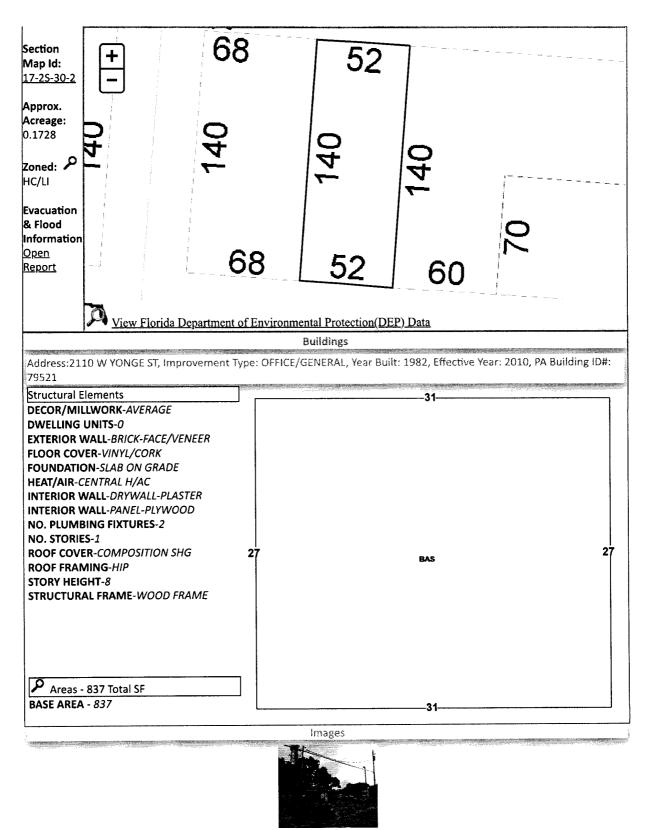

# Gary "Bubba" Peters Escambia County Property Appraiser

**Real Estate Search** 

**Tangible Property Search** 

Sale List

Printer Friendly Version

<u>Back</u>

|                   | Account Oralcerit                                        | -               |                | Γ.                               |                                         | <u> </u>                    |               |                 |
|-------------------|----------------------------------------------------------|-----------------|----------------|----------------------------------|-----------------------------------------|-----------------------------|---------------|-----------------|
| General Inform    | ation                                                    |                 |                | Assessr                          |                                         |                             |               |                 |
| Parcel ID:        | 1725301500017019                                         | F. (1)          |                | Year                             | Land                                    | Imprv                       | Total         | <u>Cap Val</u>  |
| Account:          | 062054000                                                |                 |                | 2024                             | \$10,161                                | \$73,112                    | \$83,273      | \$83,27         |
| Owners:           | BURCH MARK                                               |                 |                | 2023                             | \$10,161                                | \$71,789                    | \$81,950      | \$81,95         |
| Mail:             | 2110 W YONGE ST<br>PENSACOLA, FL 32505                   | 5               |                | 2022                             | \$5,269                                 | \$46,843                    | \$52,112      | \$51,82         |
| Situs:            | 2110 W YONGE ST 32                                       | 505             |                |                                  |                                         | Disclaime                   | er            |                 |
| Use Code:         | OFFICE, 1 STORY 🔑                                        |                 |                |                                  |                                         | Toy Estima                  | tor           |                 |
| Taxing Authority: | COUNTY MSTU                                              |                 |                | Tax Estimator  Change of Address |                                         |                             |               |                 |
| Tax Inquiry:      | nquiry: Open Tax Inquiry Window                          |                 |                |                                  |                                         | change of Au                | ui C33        |                 |
|                   | courtesy of Scott Lunsfo<br>ty Tax Collector             | rd              |                |                                  | Re                                      | port Storm [                | <u>Damage</u> |                 |
|                   |                                                          | and the second  | a management   |                                  |                                         | ncome & Exp<br>d Income & E |               |                 |
| Sales Data Ty     | ne List: P                                               |                 |                | 2024 C                           | ertified Roll E                         | xemptions                   |               |                 |
| Sale Date Bo      |                                                          | Multi<br>Parcel | Records        | <b> </b>                         |                                         |                             |               | - Max 2000 pro- |
| 09/14/2022 88     | 63 541 \$118,500 WD                                      | N               | C <sub>b</sub> | 11: 0                            | escription                              |                             |               | - 81 47 55      |
|                   | 51 1528 \$55,000 WD                                      | N               |                |                                  | AND 18 LESS \<br>521 OR 8863 P          | W 8 FT BLK 19 E<br>541      | BRITTON PLAC  | E PLAT DB       |
| 1                 | 92 1787 \$45,000 WD                                      | N               | C <sub>o</sub> |                                  |                                         |                             |               | <del></del>     |
|                   | 69 695 \$7,000 WD                                        | Y               | Ĉ              |                                  | eatures                                 |                             |               | man Sin et Sino |
| Official Record   | s Inquiry courtesy of Pan<br>aty Clerk of the Circuit Co |                 | •              | CONC                             | /BRICK BUILDI<br>RETE PAVING<br>) FENCE | NG .                        | **            |                 |
| Parcel Informa    | Mon                                                      | 4000            |                | The second second                |                                         |                             | Launch In     | teractive M     |

#### LTS 17 AND 18 LESS W 8 FT BLK 19 BRITTON PLACE PLAT DB 154 P 521 OR 8863 P 541

**SECTION 17, TOWNSHIP 2 S, RANGE 30 W** 

TAX ACCOUNT NUMBER 062054000 (0825-36)

The assessment of the said property under the said certificate issued was in the name of