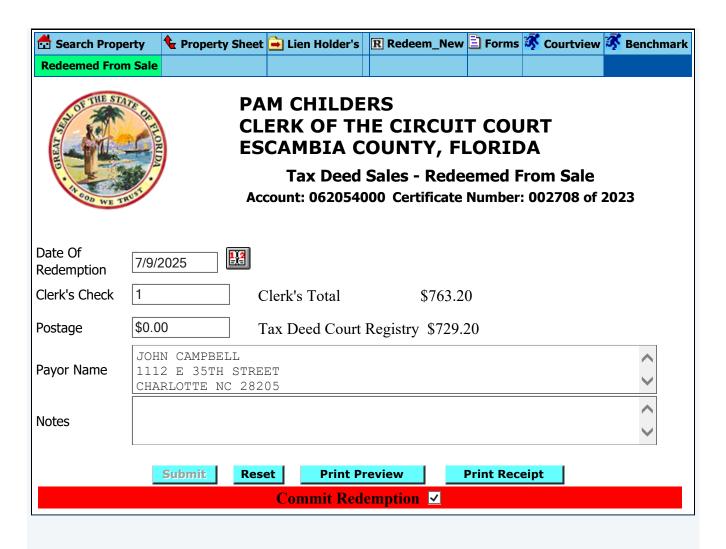

y described therein will be sold to the highest bidder at public auction at 10:00 A.M. on the **first** Wednesday in the month of August, which is the **6th** day of August 2025.

Dated this 10th day of June 2025.

TO RECEIVE FURTHER INFORMATION REGARDING THE UNPAID TAXES PLEASE CONTACT THE TAX COLLECTOR AT 850-438-6500 EXT. 3324, OR VISIT THE DOWNTOWN LOCATION AT 213 PALAFOX PLACE, PENSACOLA, FL 32502. THE PROPERTY WILL BE SOLD AT AUCTION UNLESS THE BACK TAXES ARE PAID.

IF YOU HAVE QUESTIONS REGARDING THE AUCTION PROCESS, PLEASE CONTACT THE TAX DEEDS DIVISION AT 850-595-3793 OR EMAIL TAXDEEDS@ESCAMBIACLERK.COM

#### **Personal Services:**

MARK BURCH 2110 W YONGE ST PENSACOLA, FL 32505

SZ303

PAM CHILDERS CLERK OF THE CIRCUIT COURT ESCAMBIA COUNTY, FLORIDA

By: Emily Hogg Deputy Clerk



MARK BURCH [0825-36] 2110 W YONGE ST PENSACOLA, FL 32505 ESCAMBIA COUNTY / COUNTY ATTORNEY [0825-36] 221 PALAFOX PLACE STE 430 PENSACOLA FL 32502

9171 9690 0935 0128 2412 69

ECUA [0825-36] 9255 STURDEVANT ST PENSACOLA, FL 32514

9171 9690 0935 0128 2412 38

Reddened



# SUMMATION WEEKLY

# A Weekly Publication of the Escambia-Santa Rosa Bar Association Since 2014

#### NOTICE OF APPLICATION FOR TAX DEED

NOTICE IS HEREBY GIVEN, That FIG 20 LLC holder of Tax Certificate No. 02708, issued the 1st day of June, A.D., 2023 has filed same in my office and has made application for a tax deed to be issued thereon. Said certificate embraces the following described property in the County of Escambia, State of Florida, to wit:

LTS 17 AND 18 LESS W 8 FT BLK 19 BRITTON PLACE PLAT DB 154 P 521 OR