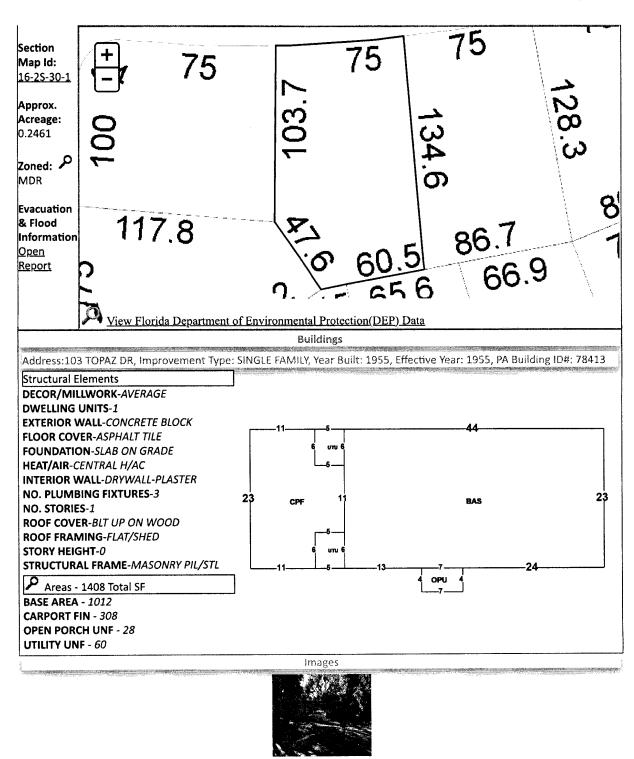

#### CERTIFICATION OF TAX DEED APPLICATION

Sections 197.502 and 197.542, Florida Statutes

DR-513 Rule 12D-16.002 F.A.C Effective 07/19 Page 1 of 2

Part 1: Tax Deed Application Information ELEVENTH TALENT B, LLC **Applicant Name PO BOX 769** Application date Apr 17, 2025 **Applicant Address** PALM CITY, FL 34991 CHIEFS ENDEAVORS LLC Property description C/O PO BOX 4634 Certificate # 2023 / 2513 PO BOX 4634 PENSACOLA, FL 32507 103 TOPAZ DR 06-0566-000 Date certificate issued 06/01/2023 LT 26 BLK V RE S/D OF OAKCREST PB 3 P 69/82/89 OR 6682 P 33 SEC 15/16 T 2S R 30 Part 2: Certificates Owned by Applicant and Filed with Tax Deed Application Column 1 Column 2 Column 3 Column 4 Column 5: Total Certificate Number Date of Certificate Sale **Face Amount of Certificate** Interest (Column 3 + Column 4) # 2023/2513 06/01/2023 105.01 811.69 916.70 → Part 2: Total\* 916.70 Part 3: Other Certificates Redeemed by Applicant (Other than County) Column 2 Column 3 Total Column 1 Column 5 Column 4 (Column 3 + Column 4 Date of Other Face Amount of Certificate Number Tax Collector's Fee Interest Certificate Sale Other Certificate + Column 5) # 2024/2689 06/01/2024 70.77 965.08 6.25 1,042.10 Part 3: Total\* 1.042.10 Part 4: Tax Collector Certified Amounts (Lines 1-7) 1. Cost of all certificates in applicant's possession and other certificates redeemed by applicant 1,958.80 (\*Total of Parts 2 + 3 above) 0.00 2. Delinquent taxes paid by the applicant 894.62 3. Current taxes paid by the applicant 200.00 4. Property information report fee 175.00 5. Tax deed application fee 0.00 6. Interest accrued by tax collector under s.197.542, F.S. (see Tax Collector Instructions, page 2) 7. Total Paid (Lines 1-6) 3,228.42 I certify the above information is true and the tax certificates, interest, property information report fee, and tax collector's fees have been paid, and that the property information statement is attached. Escambia, Florida andice Sign here Date April 21st, 2025

Parcel Information