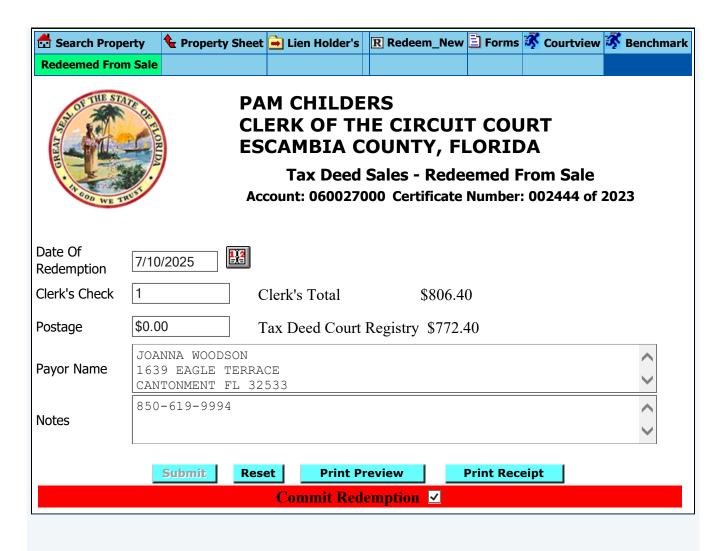

Last Updated:06/26/2025 (tc.3767)

Pam Childers
CLERK OF THE CIRCUIT COURT
ESCAMBIA COUNTY FLORIDA
INST# 2025048021 6/26/2025 11:00 AM
OFF REC BK: 9339 PG: 835 Doc Type: TDN