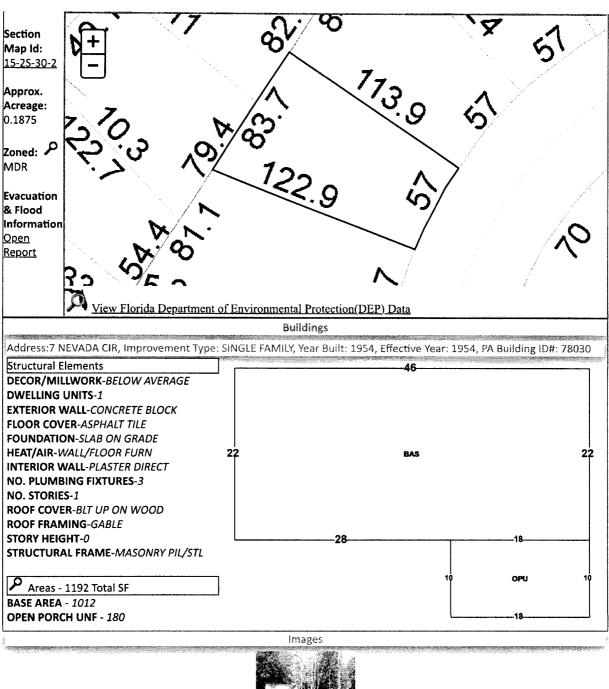

### Escambia County Property Appraiser

**Real Estate Search** 

**Tangible Property Search** 

Sale List

Launch Interactive Map

**Back** 

Printer Friendly Version Nav. Mode Account O Parcel ID General Information **Assessments** Parcel ID: 1525306200025012 Land Total Year Imprv Cap Val 2024 \$20,000 \$62,142 \$82,142 \$42,135 Account: 055937000 2023 \$20,000 \$58,951 \$78,951 \$38,305 Owners: CHIEFS ENDEAVORS LLC C/O PO BOX 4634 2022 \$8,000 \$48,512 \$56,512 \$34,823 Mail: PO BOX 4634 PENSACOLA, FL 32507 Disclaimer 7 NEVADA CIR 32505 Situs: SINGLE FAMILY RESID 🔑 **Tax Estimator** Use Code: **Taxing COUNTY MSTU Change of Address Authority:** Tax Inquiry: Open Tax Inquiry Window File for Exemption(s) Online Tax Inquiry link courtesy of Scott Lunsford Escambia County Tax Collector **Report Storm Damage** 2024 Certified Roll Exemptions Sales Data Type List: 🔑 Multi Sale Date Book Page Records Value Type Parcel 01/21/2011 6682 33 \$100 WD Υ B 01/14/2011 6679 1360 \$1,660,600 WD Υ 01/06/2011 6677 553 \$1,403,300 WD Υ 01/06/2011 6677 377 Υ \$100 WD 01/06/2011 6677 356 \$100 WD Υ LOT 25 BLK L 1ST ADDN TO OAKCREST PB 3 P 44 OR 6682 P 01/06/2011 6677 328 \$100 WD Υ 01/06/2011 6677 308 \$100 WD Υ Υ 05/01/2009 6456 1293 \$100 WD 05/01/2009 6456 1276 \$100 WD Υ 01/28/2009 6419 1596 \$100 WD Υ 01/07/2008 6271 1254 \$100 OT Υ 09/2006 6035 1097 \$100 WD Υ Extra Features 04/2006 5880 1370 \$25,000 WD Ν FRAME GARAGE 06/2005 5663 705 \$100 CT Υ 12/1997 4208 621 \$26,500 WD 12/1995 3891 624 \$100 WD Official Records Inquiry courtesy of Pam Childers Escambia County Clerk of the Circuit Court and Comptroller

LOT 25 BLK L 1ST ADDN TO OAKCREST PB 3 P 44 OR 6682 P 33

**SECTION 15, TOWNSHIP 2 S, RANGE 30 W** 

TAX ACCOUNT NUMBER 055937000 (0925-24)

The assessment of the said property under the said certificate issued was in the name of

# LOT 25 BLK L 1ST ADDN TO OAKCREST PB 3 P 44 OR 6682 P 33

**SECTION 15, TOWNSHIP 2 S, RANGE 30 W** 

TAX ACCOUNT NUMBER 05-5937-000(0925-24)

Recorded in Public Records 01/24/2011 at 01:24 PM OR Book 6682 Page 33, Instrument #2011004686, Ernie Lee Magaha Clerk of the Circuit Court Escambia County, FL Recording \$205.50