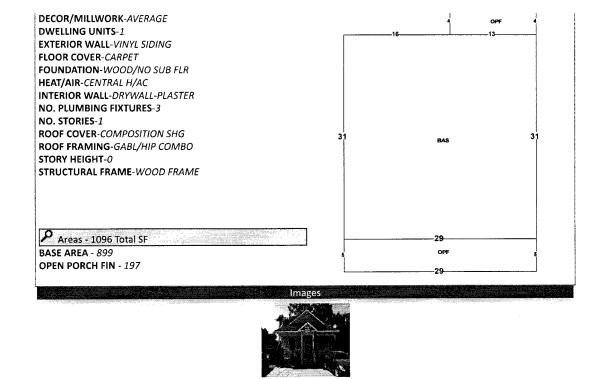

# Extra Features

CARPORT

Buildings

Address: 703 BEVERLY PKWY, Improvement Type: SINGLE FAMILY, Year Built: 2009, Effective Year: 2009, PA Building ID#: 69094

The primary use of the assessment data is for the preparation of the current year tax roll. No responsibility or liability is assumed for inaccuracies or errors.