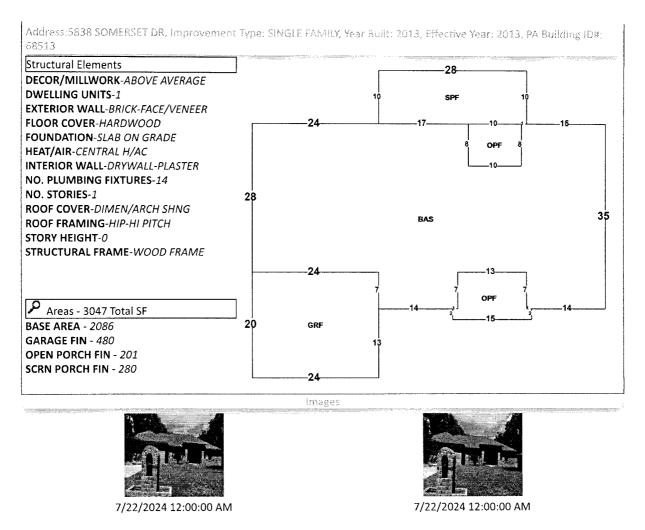

## CERTIFICATION OF TAX DEED APPLICATION

Sections 197.502 and 197.542, Florida Statutes

1025-40

| Part 1: Tax Deed                                                                                         | Appl                            | ication Inform                    | nation                                |                                     | <u></u>                       |                      |                                         |                                          |  |
|----------------------------------------------------------------------------------------------------------|---------------------------------|-----------------------------------|---------------------------------------|-------------------------------------|-------------------------------|----------------------|-----------------------------------------|------------------------------------------|--|
|                                                                                                          | , <u> </u>                      | S FUNDING LL                      |                                       |                                     |                               | <u> </u>             |                                         | <u></u>                                  |  |
| Applicant Name<br>Applicant Address                                                                      | PO BOX 71540                    |                                   |                                       |                                     |                               |                      | cation date                             | Apr 21, 2025                             |  |
| Applicant Address                                                                                        | PHIL                            | ADELPHIA, PA                      | 19176-1                               | 1540                                |                               |                      |                                         |                                          |  |
| Property<br>description                                                                                  | JONES BERTRAM<br>WILSON ALEXIS  |                                   |                                       |                                     |                               | Certi                | ficate #                                | 2023 / 1646                              |  |
| description                                                                                              | 5838                            | SOMERSET D                        |                                       |                                     | :                             |                      |                                         | · · · · · · · · · · · · · · · · · · ·    |  |
|                                                                                                          |                                 | SACOLA, FL                        |                                       |                                     |                               |                      |                                         |                                          |  |
|                                                                                                          | 5838 SOMERSET DR<br>04-1925-031 |                                   |                                       |                                     |                               |                      | certificate issued                      | 06/01/2023                               |  |
|                                                                                                          | 1                               | BLK A SOMER                       | SET S/D F                             | PB 9 P 39 (                         | OR 7070 P                     |                      |                                         |                                          |  |
|                                                                                                          | 1711                            |                                   |                                       |                                     |                               |                      |                                         |                                          |  |
| Part 2: Certificat                                                                                       | es Ov                           |                                   | · · · · · · · · · · · · · · · · · · · | )                                   |                               | Appli                |                                         |                                          |  |
| Column 1<br>Certificate Numbe                                                                            | er                              | Columr<br>Date of Certific        |                                       |                                     | olumn 3<br>unt of Certificate | Column 4<br>Interest |                                         | Column 5: Total<br>(Column 3 + Column 4) |  |
| # 2023/1646                                                                                              |                                 | 06/01/20                          | 023                                   |                                     | 4,158.23                      |                      |                                         | 4,696.20                                 |  |
|                                                                                                          | 1                               |                                   |                                       | I <u></u>                           |                               |                      | →Part 2: Total*                         | 4,696.20                                 |  |
| Part 3: Other Cer                                                                                        | rtifica                         | tes Redeeme                       | ed by Ap                              | olicant (C                          | ther than Co                  | unty)                |                                         |                                          |  |
| Column 1                                                                                                 | 1                               | Column 2                          |                                       | umn 3 Column 4                      |                               | Column 5             |                                         | Total                                    |  |
| Certificate Number                                                                                       | 1 -                             | Date of Other<br>Certificate Sale |                                       | Face Amount of<br>Other Certificate |                               | Fee Interest         |                                         | (Column 3 + Column 4<br>+ Column 5)      |  |
| # 2024/1757                                                                                              | 06/01/2024                      |                                   | 4,533.48                              |                                     | 6.25                          | 322.07               | 4,861.80                                |                                          |  |
| Part 3: Total*                                                                                           |                                 |                                   |                                       |                                     |                               | 4,861.80             |                                         |                                          |  |
| Part 4: Tax Colle                                                                                        | ector                           | <b>Certified Am</b>               | ounts (Li                             | nes 1-7)                            |                               | • .                  |                                         | · · · · · ·                              |  |
| 1. Cost of all cert                                                                                      | ificate                         | s in applicant's                  | possessio                             | n and othe                          | r certificates rec<br>(*      | leeme<br>Total o     | d by applicant<br>of Parts 2 + 3 above) | 9,558.00                                 |  |
| 2. Delinguent taxes paid by the applicant 0.0                                                            |                                 |                                   |                                       |                                     |                               | 0.00                 |                                         |                                          |  |
|                                                                                                          |                                 |                                   |                                       |                                     |                               | 4,413.64             |                                         |                                          |  |
|                                                                                                          |                                 |                                   |                                       |                                     | 200.00                        |                      |                                         |                                          |  |
| 5. Tax deed application fee 175.0                                                                        |                                 |                                   |                                       |                                     |                               |                      |                                         |                                          |  |
| 6. Interest accrued by tax collector under s.197.542, F.S. (see Tax Collector Instructions, page 2) 0.00 |                                 |                                   |                                       |                                     |                               |                      |                                         |                                          |  |
| 7. <b>Total Paid</b> (Lines 1-6) 14,346.64                                                               |                                 |                                   |                                       |                                     |                               |                      |                                         |                                          |  |
| L certify the above in                                                                                   | nforme                          | ation is true and                 | the tax ce                            | etificates i                        | nterest property              | v infor              | mation report fee ar                    | nd tax collector's fees                  |  |
| have been paid, an                                                                                       |                                 |                                   |                                       |                                     |                               | ,                    |                                         |                                          |  |
|                                                                                                          | へ                               | 1                                 |                                       |                                     |                               |                      | Escambia, Florid                        | la                                       |  |
| Sign here:                                                                                               |                                 | 5                                 |                                       | <u>-</u>                            |                               | C                    | Date April 24th, 2                      | 2025                                     |  |

hold the listed tax certificate and hereby surrender the same to the Tax Collector and make tax deed application thereon:

| Account Number | Certificate No. | Date       | Legal Description                                   |
|----------------|-----------------|------------|-----------------------------------------------------|
| 04-1925-031    | 2023/1646       | 06-01-2023 | LT 3 BLK A SOMERSET S/D PB 9 P 39 OR<br>7070 P 1711 |