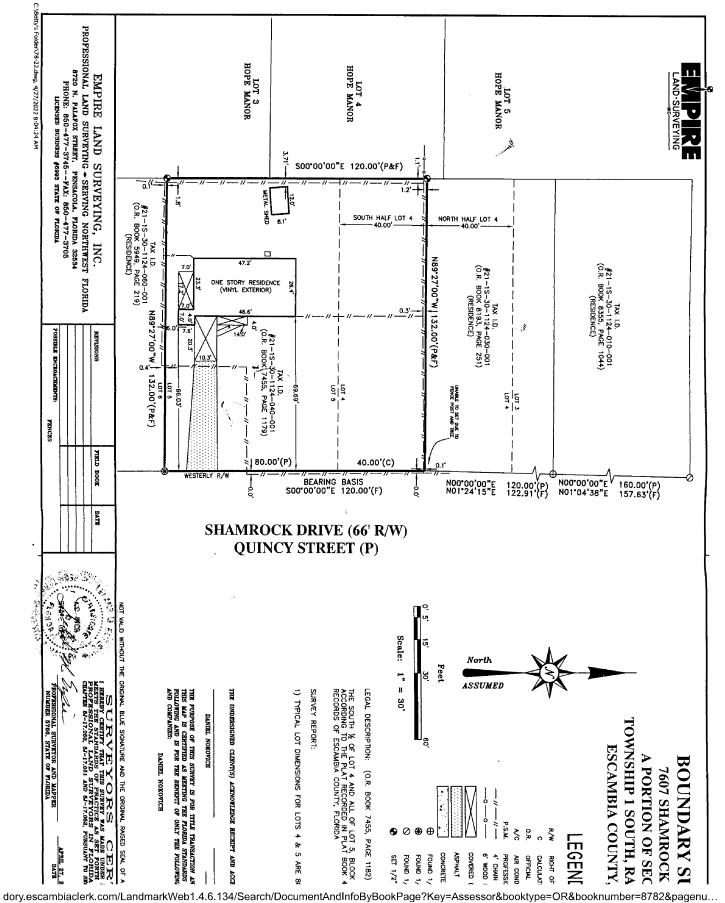

Slanature Bryssa Witness's Name TIDIKE 2310 5 HWY 77 Address <u>ste 110</u> Lynn Haven City, State & Zip FL 32444

Witness's Signature

en

Witness's Name 2310 5

Lynn Ha City, State & Zip

STATE OF Florida

COUNTY OF Bay

I, the undersigned, a Notary Public in and for said County, in said State, hereby certify that Louise Savelli and Samuel Savell, whose names are signed to the foregoing instrument, and who is known to me, acknowledged before me on this day that, being informed of the contents of the instrument, they, executed the same voluntarily on the day the same bears date.

Given under my hand this \_\_\_\_\_day of \_\_\_\_ SHAYNON BARTH non MY COMMISSION # GG 289857 EXPIRES: January 11, 2023 Bonded Thru Notary Public Underwriters



### 6/4/25, 8:39 AM BK: 8782 PG: 677 Last Page



| 6/4/25, 8:39 AM                                                                                                                                     |                                                                                                                                                                                                                                                                                                                                                 | Landmark Web Official