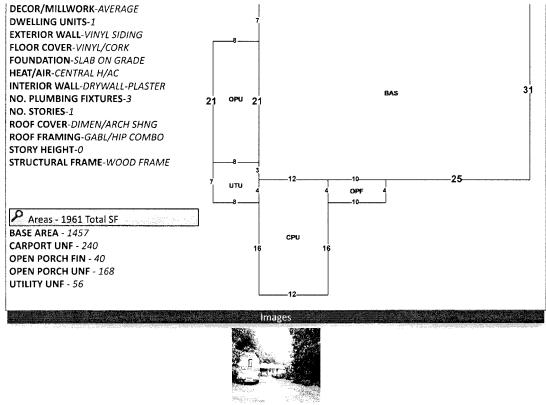

|                          |               |                 |                         |                |                                                                                                                 |



4/28/2025 12:00:00 AM

The primary use of the assessment data is for the preparation of the current year tax roll. No responsibility or liability is assumed for inaccuracies or errors.



Pam Childers CLERK OF THE CIRCUIT COURT ESCAMBIA COUNTY FLORIDA INST# 2025035064 5/14/2025 2:14 PM OFF REC BK: 9317 PG: 416 Doc Type: TDN

# NOTICE OF APPLICATION FOR TAX DEED

NOTICE IS HEREBY GIVEN, That **KEYS FUNDING LLC** holder of **Tax Certificate No. 00832**, issued the **1st** day of **June**, **A.D.**, **2023** has filed same in my office and has made application for a tax deed to be issued thereon. Said certificate embraces the following described property in the County of Escambia, State of Florida, to wit:

# S1/2 OF LT 4 ALL LT 5 BLK 1 QUINCY HTS PB 4 P 74 OR 7158 P 1886 OR 7455 P 1179

##