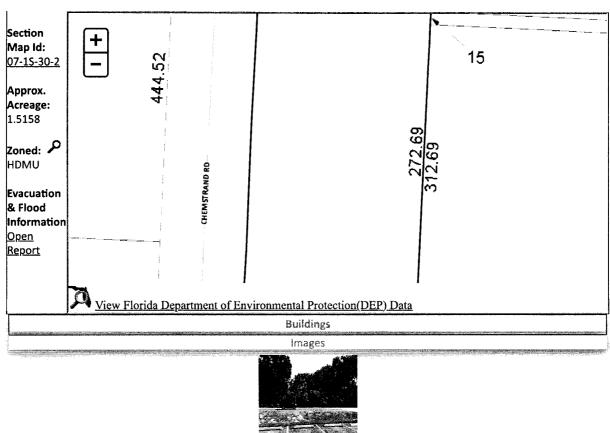

**Real Estate Search** 

**Tangible Property Search** 

Sale List

<u>Back</u>

| Nav. Mod             | le   Account OP                              | arcerio       |             |                |          |                 | - <del></del>                         | Circum                                       | endly Version                 |
|----------------------|----------------------------------------------|---------------|-------------|----------------|----------|-----------------|---------------------------------------|----------------------------------------------|-------------------------------|
| General Infori       | mation                                       |               |             |                | Assessn  | nents           |                                       |                                              |                               |
| Parcel ID:           | 071530230900000                              | 00            | and the     |                | Year     | Land            | Imprv                                 | Total                                        | <u>Cap Val</u>                |
| Account:             | 014568000                                    |               |             |                | 2024     | \$72,280        | \$0                                   | \$72,280                                     | \$65,365                      |
| Owners:              | GODWIN JEFF                                  |               |             |                | 2023     | \$59,423        | \$0                                   | \$59,423                                     | \$59,423                      |
| Mail:                | 10000 BLK CHEMS<br>PENSACOLA, FL 32          |               | D           |                | 2022     | \$56,121        | \$0                                   | \$56,121                                     | \$56,121                      |
| Situs:               | 10000 BLK CHEMS                              | STRAND R      | D 32514     |                |          |                 | Disclain                              | ier                                          |                               |
| Use Code:            | VACANT COMMER                                | RCIAL 🔎       |             |                |          | <del></del>     | 24V +                                 | <b>***</b> ********************************* |                               |
| Taxing<br>Authority: | COUNTY MSTU                                  |               |             |                |          |                 | Tax Estim                             |                                              |                               |
| Tax Inquiry:         | Open Tax Inquiry                             | <u>Window</u> |             |                |          | C               | hange of A                            | aaress                                       |                               |
|                      | k courtesy of Scott<br>nty Tax Collector     | Lunsford      |             |                |          | File fo         | or Exemptio                           | n(s) Online                                  |                               |
|                      |                                              | A plante      | A COMMENT   |                |          | Re              | port Storm                            | Damage                                       |                               |
| Sales Data T         | ype List: P                                  |               | ,           |                | 2024 C   | ertified Roll E | xemptions                             |                                              |                               |
| Sale Date E          | ook Page Value                               | Type Mul      | ti Parcel R | ecords         | None     |                 |                                       | Market Market H                              | reg Zirlige en onlike menne a |
| 07/08/2022 8         | 819 1674 \$80,000                            | WD            | N           | C <sub>o</sub> |          |                 | · · · · · · · · · · · · · · · · · · · |                                              |                               |
| 08/09/2013 7         | 059 1504 \$52,500                            | WD            | N           | ٦              | Legal D  | escription      |                                       |                                              |                               |
| 07/29/2013 7         |                                              |               | N           |                | 11       |                 | -                                     | /4 OR 8819 P :<br>3313 P 215 G(              |                               |
| 04/15/2010 6         | 5581 983 \$100                               | WD            | N           | C <sub>o</sub> | OR 5     | 0               |                                       |                                              |                               |
| 11/18/2008 6         | 398 188 \$95,000                             | WD            | N           | C <sub>b</sub> | 18       |                 |                                       |                                              |                               |
| 01/1974              | 797 640 \$30,000                             | WD            | N           | $\Box$         |          |                 |                                       |                                              |                               |
|                      | ds Inquiry courtesy<br>inty Clerk of the Cir |               |             |                | Extra Fo | eatures         |                                       |                                              |                               |
| Parcel Inform        | ation                                        |               |             |                | *        |                 |                                       | Launch Int                                   | eractive Ma                   |

LT 9 OR S 10A OF SW1/4 OF NW1/4 OR 8819 P 1674 LESS OR 3316 P 591 GODWIN LESS OR 3313 P 215 GODWIN LESS OR 5939 P 1105 GODWIN

**SECTION 07, TOWNSHIP 1 S, RANGE 30 W** 

TAX ACCOUNT NUMBER 014568000 (0825-44)

## LEGAL DESCRIPTION EXHIBIT "A"

LT 9 OR S 10A OF SW1/4 OF NW1/4 OR 8819 P 1674 LESS OR 3316 P 591 GODWIN LESS OR 3313 P 215 GODWIN LESS OR 5939 P 1105 GODWIN

**SECTION 07, TOWNSHIP 1 S, RANGE 30 W** 

TAX ACCOUNT NUMBER 01-4568-000(0825-44)