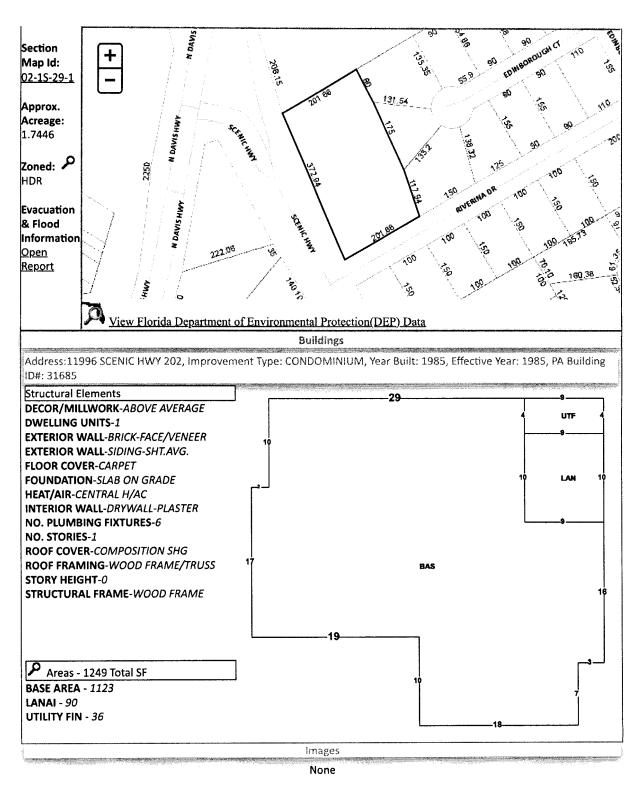

# **CERTIFICATION OF TAX DEED APPLICATION**

Sections 197.502 and 197.542, Florida Statutes

DR-513 Rule 12D-16.002 F.A.C Effective 07/19 Page 1 of 2

D126.02

| Part 1: Tax Deed                                                                                                                                                | Application Info                                    | mation                                    | i Sec.       |                               |                    |                                                                                                                |                                              |  |
|-----------------------------------------------------------------------------------------------------------------------------------------------------------------|-----------------------------------------------------|-------------------------------------------|--------------|-------------------------------|--------------------|----------------------------------------------------------------------------------------------------------------|----------------------------------------------|--|
| Applicant Name<br>Applicant Address                                                                                                                             | MIAMI, FL 33173                                     |                                           |              |                               | Application date   |                                                                                                                | Apr 25, 2025                                 |  |
| Property description                                                                                                                                            | MIDLAND TRUST COMPANY FBO SIMPSON DAVID<br>#0034002 |                                           |              |                               |                    | ate#                                                                                                           | 2023 / 9<br>06/01/2023                       |  |
| PO BOX 1439 GULF BREEZE, FL 32562 11996 SCENIC HWY 202 01-0046-160 UNIT 202 TERRACE AT RIVERINA CONDOMINIUM ALSO 1224/24480 INT IN COMMON ELEMENTS OR 8815 P 15 |                                                     |                                           |              |                               |                    | ertificate issued                                                                                              |                                              |  |
| Part 2: Certificat                                                                                                                                              | es Owned by App                                     |                                           |              |                               | Applic             |                                                                                                                | 1                                            |  |
| Column 1 Certificate Number                                                                                                                                     | Colum<br>er Date of Certif                          |                                           |              | olumn 3<br>unt of Certificate | Column 4 Interest  |                                                                                                                | Column 5: Total<br>(Column 3 + Column 4)     |  |
| # 2023/9                                                                                                                                                        | 06/01/2                                             | <del></del>                               |              | 1,408.10                      |                    | 70.41                                                                                                          | 1,478.51                                     |  |
|                                                                                                                                                                 | <u> </u>                                            |                                           |              |                               | ·                  | →Part 2: Total*                                                                                                | 1,478.51                                     |  |
| Part 3: Other Ce                                                                                                                                                | rtificates Redeem                                   | ed by Ap                                  | plicant (O   | ther than Co                  | unty)              |                                                                                                                |                                              |  |
| Column 1 Certificate Number  Column 2 Date of Othe Certificate Sa                                                                                               |                                                     | Column 3 Face Amount of Other Certificate |              | Column 4 Tax Collector's      | Column 5           |                                                                                                                | Total<br>(Column 3 + Column 4<br>+ Column 5) |  |
| # 2024/10                                                                                                                                                       | 06/01/2024                                          |                                           | 1,806.98     |                               | 6.25 111.81        |                                                                                                                | 1,925.04                                     |  |
|                                                                                                                                                                 |                                                     | <u> </u>                                  |              |                               |                    | Part 3: Total*                                                                                                 | 1,925.04                                     |  |
| Part 4: Tax Coll                                                                                                                                                | ector Certified An                                  | nounts (L                                 | ines 1-7)    |                               |                    | - 1 μ το 1 μ |                                              |  |
| 1. Cost of all cert                                                                                                                                             | tificates in applicant's                            | possession                                | on and other | r certificates rec            | deemed<br>Total of | by applicant<br>Parts 2 + 3 above                                                                              | 3,403.55                                     |  |
| 2. Delinquent tax                                                                                                                                               | es paid by the applic                               | ant                                       |              |                               |                    |                                                                                                                | 0.00                                         |  |
| 3. Current taxes                                                                                                                                                | paid by the applican                                | <u> </u>                                  |              |                               |                    |                                                                                                                | 1,625.11                                     |  |
| 4. Property inform                                                                                                                                              | mation report fee                                   |                                           |              |                               |                    |                                                                                                                | 200.00                                       |  |
| 5. Tax deed appl                                                                                                                                                | lication fee                                        | -                                         |              |                               |                    |                                                                                                                | 175.00                                       |  |
| 6. Interest accrue                                                                                                                                              | ed by tax collector ur                              | der s.197.                                | 542, F.S. (s | ee Tax Collecto               | or Instru          | ctions, page 2)                                                                                                | 0.00                                         |  |
| 7.                                                                                                                                                              |                                                     |                                           |              |                               |                    | I Paid (Lines 1-6)                                                                                             | 5,403.66                                     |  |
|                                                                                                                                                                 | nformation is true and that the property in         |                                           |              |                               | y inform           | ation report fee, a                                                                                            | nd tax collector's fees                      |  |
| 2                                                                                                                                                               | <b>1</b>                                            |                                           |              |                               |                    | Escambia, Florid                                                                                               | da                                           |  |
| Sign here:                                                                                                                                                      | lature Vax Collector or De                          | signee                                    |              |                               | Da                 | te April 29th,                                                                                                 | 2025                                         |  |
| - Jigi                                                                                                                                                          |                                                     | •                                         |              |                               |                    | e Instructions on Pa                                                                                           |                                              |  |