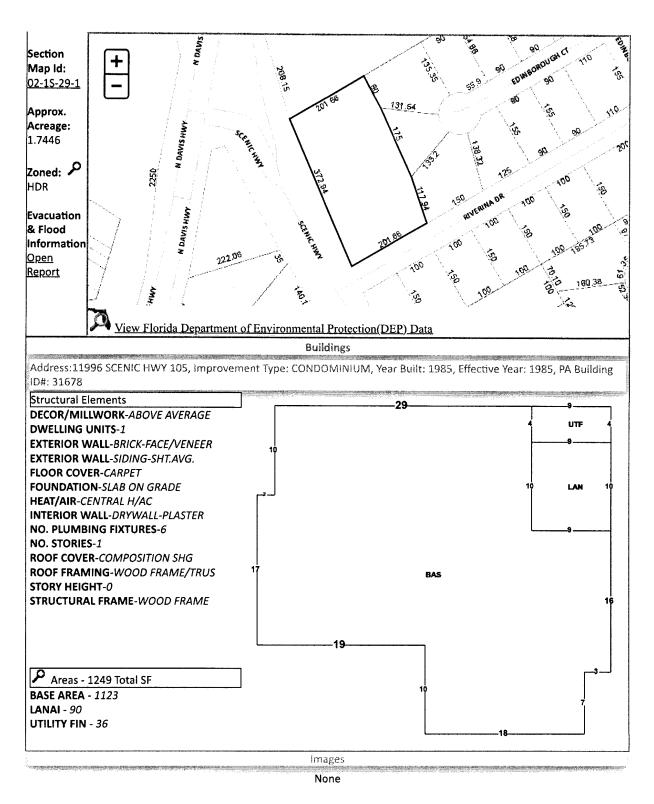

**Real Estate Search** 

**Tangible Property Search** 

Sale List

<u>Back</u>

Printer Friendly Version Assessments General Information Imprv Total Cap Val Year Parcel ID: 0215291010105001 2024 \$112,300 \$112,300 \$112,300 Account: 010046125 \$112,300 2023 \$112,300 \$112,300 MIDLAND TRUST COMPANY FBO SIMPSON DAVID Owners: #0034002 \$89,840 \$80,294 2022 \$89,840 PO BOX 1439 Mail: **GULF BREEZE, FL 32562** Disclaimer 11996 SCENIC HWY 105 32514 Situs: Use Code: CONDO-RES UNIT Tax Estimator Taxing **COUNTY MSTU Change of Address Authority:** Tax File for Exemption(s) Online Open Tax Inquiry Window Inquiry: Tax Inquiry link courtesy of Scott Lunsford Report Storm Damage **Escambia County Tax Collector** 2024 Certified Roll Exemptions Sales Data Type List: 🔑 None Type Multi Parcel Records Sale Date Book Page Value 06/29/2022 8815 15 \$1,300,000 WD 08/26/2016 7580 1566 \$100 OT Legal Description UNIT 105 TERRACE AT RIVERINA CONDOMINIUM 06/23/2014 7189 1068 \$100 WD ALSO 1224/24480 INT IN COMMON ELEMENTS OR 05/21/2014 7172 1517 \$315,000 WD 8815 P 15 06/1991 3302 578 \$28,700 WD 06/1991 3105 504 \$28,000 SC \$27,500 WD 12/1989 2791 40 Extra Features \$34,000 CT 07/1989 2730 869 None Official Records Inquiry courtesy of Pam Childers Escambia County Clerk of the Circuit Court and Comptroller Launch Interactive Map Parcel Information

UNIT 105 TERRACE AT RIVERINA CONDOMINIUM ALSO 1224/24480 INT IN COMMON ELEMENTS OR 8815 P 15

**SECTION 02, TOWNSHIP 1 S, RANGE 29 W** 

TAX ACCOUNT NUMBER 010046125 (0825-17)

The assessment of the said property under the said certificate issued was in the name of

## LEGAL DESCRIPTION EXHIBIT "A"

UNIT 105 TERRACE AT RIVERINA CONDOMINIUM ALSO 1224/24480 INT IN COMMON ELEMENTS OR 8815 P 15

**SECTION 02, TOWNSHIP 1 S, RANGE 29 W** 

TAX ACCOUNT NUMBER 01-0046-125(0825-17)