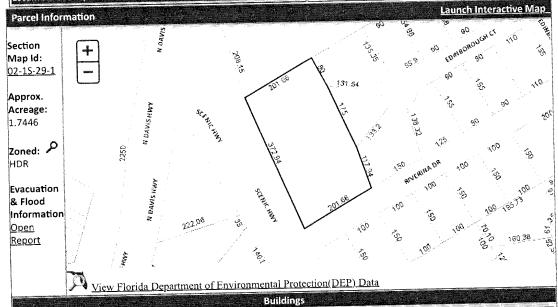

ID#: 31677

Address: 11996 SCENIC HWY 104, Improvement Type: CONDOMINIUM, Year Built: 1985, Effective Year: 1985, PA Building

The primary use of the assessment data is for the preparation of the current year tax roll. No responsibility or liability is assumed for inaccuracies or errors.