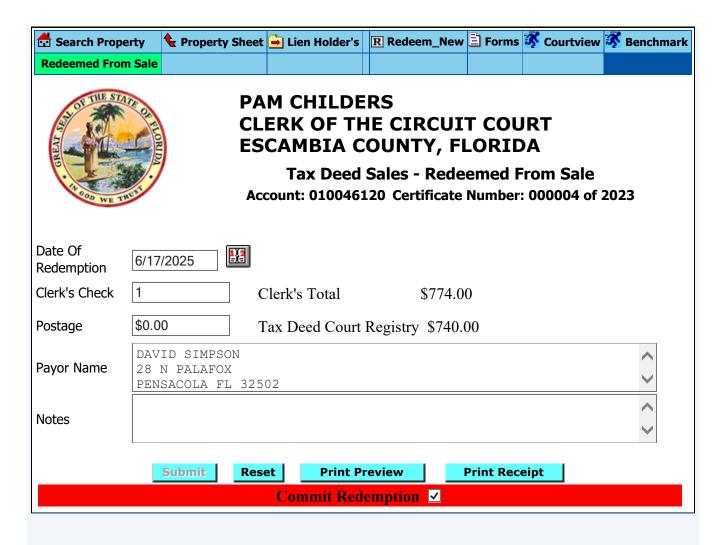

ss said certificate shall be redeemed according to law, the property described therein will be sold to the highest bidder at public auction at 9:00 A.M. on the first Wednesday in the month of September, which is the 3rd day of September 2025.

Dated this 14th day of May 2025.

In accordance with the AMERICANS WITH DISABILITIES ACT, if you are a person with a disability who needs special accommodation in order to participate in this proceeding you are entitled to the provision of certain assistance. Please contact Emily Hogg not later than seven days prior to the proceeding at Escambia County Government Complex, 221 Palafox Place Ste 110, Pensacola FL 32502. Telephone: 850-595-3793.

COMPTROLLES

PAM CHILDERS CLERK OF THE CIRCUIT COURT ESCAMBIA COUNTY, FLORIDA

By: Emily Hogg Deputy Clerk



# **PERDIDO TITLE SOLUTIONS**

# Precise · Professional · Proven

### PROPERTY INFORMATION REPORT

3050 Concho Drive, Pensacola, Florida 32507 | Phone: 850-466-3077

| THE ATTACHED                                                                                                                                                                                                                                                                         | REPORT IS ISSUED TO: