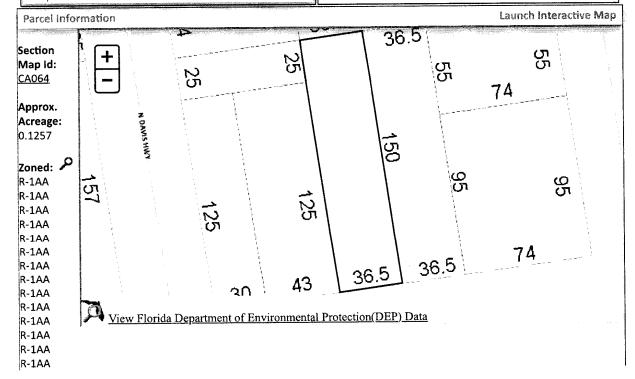

## LEGAL DESCRIPTION EXHIBIT "A"

W 1/2 OF LT 2 BLK 81 EAST KING TRACT OR 1545 P 287 OR 2666 P 349 OR 4083 P 996 CA 64

SECTION 00, TOWNSHIP 0 S, RANGE 00 W

TAX ACCOUNT NUMBER 13-3517-000(0325-82)

WARRANTY DEED