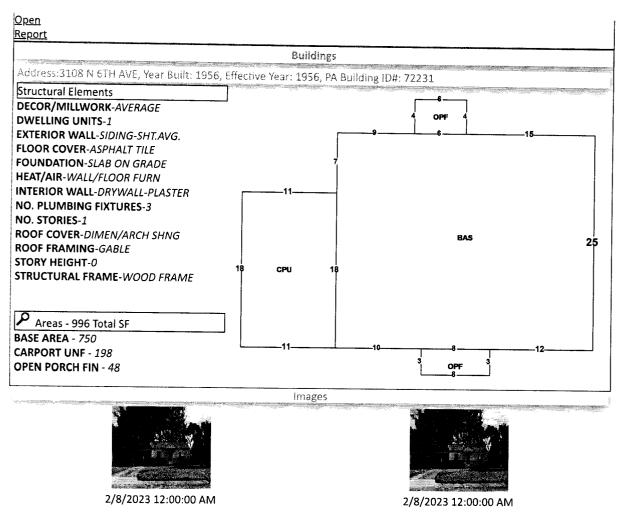

Line 14: Enter the total of Lines 8-13. Complete Lines 15-18, if applicable.

N 20 FT OF LT 4 AND S 35 FT OF LT 5 BLK 29 N PENSACOLA UNITS 1/2/3/4 PB 2 P 2/6/33/57 OR 405 P 83 OR 1727 P 444 OR 2269 P 300 OR 2628 P 535

hold the listed tax certificate and hereby surrender the same to the Tax Collector and make tax deed application thereon:

| Account Number | Certificate No. | Date       | Legal Description                                                                                                                                    |
|----------------|-----------------|------------|------------------------------------------------------------------------------------------------------------------------------------------------------|
| 05-1187-000    | 2022/7667       | 06-01-2022 | N 20 FT OF LT 4 AND S 35 FT OF LT 5 BLK<br>29 N PENSACOLA UNITS 1/2/3/4 PB 2 P<br>2/6/33/57 OR 405 P 83 OR 1727 P 444 OR<br>2269 P 300 OR 2628 P 535 |