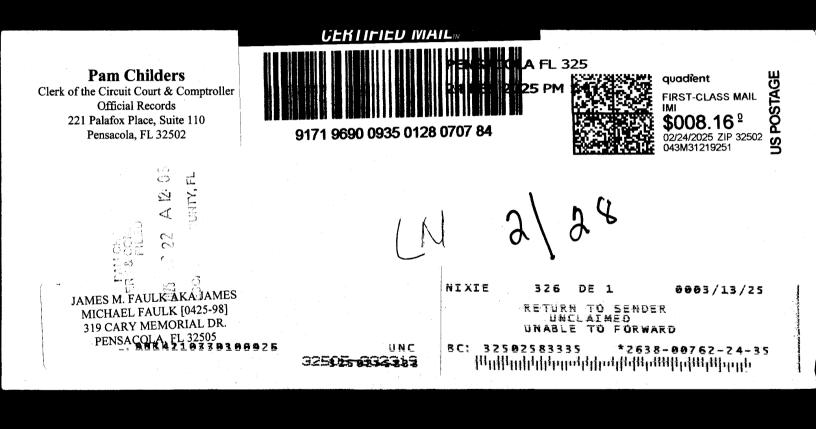

Pam Childers CLERK OF THE CIRCUIT COURT ESCAMBIA COUNTY FLORIDA INST# 2024057561 7/29/2024 11:39 AM OFF REC BK: 9181 PG: 662 Doc Type: TDN

## FRONIE STERLING MORRIS EST OF

Unless said certificate shall be redeemed according to law, the property described therein will be sold to the highest bidder at public auction at 9:00 A.M. on the **first** Wednesday in the month of April, which is the **2nd** day of April 2025.

JAMES M. FAULK AKA JAMES MICHAEL FAULK FRONIE STERLING MORRIS AKA FRONIE STERLING 319 CARY MEMORIAL DR. PENSACOLA, FL 32505 JAMES FAULK 109 CAVALIER PENSACOLA, FL 32507

FRONIE STERLING MORRIS AKA FRONIE STERLING 321 CARY MEMORIAL DR. PENSACOLA, FL 32505