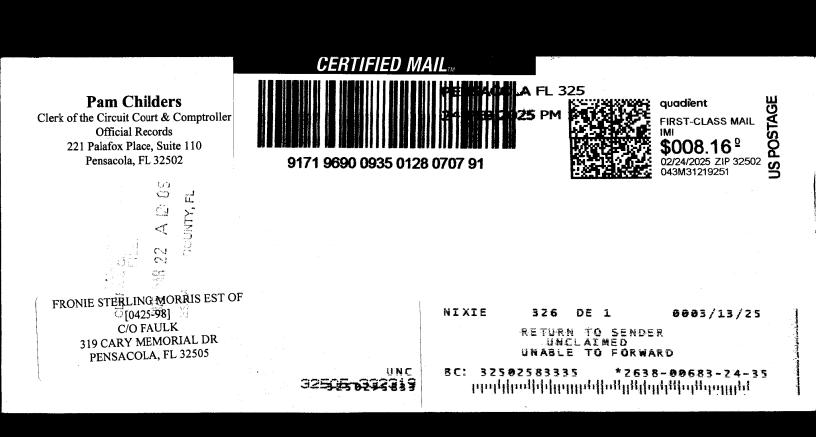

Pam Childers CLERK OF THE CIRCUIT COURT ESCAMBIA COUNTY FLORIDA INST# 2024057561 7/29/2024 11:39 AM OFF REC BK: 9181 PG: 662 Doc Type: TDN

JAMES M. FAULK AKA JAMES MICHAEL FAULK FRONIE STERLING MORRIS AKA FRONIE STERLING 319 CARY MEMORIAL DR. PENSACOLA, FL 32505 JAMES FAULK 109 CAVALIER PENSACOLA, FL 32507

FRONIE STERLING MORRIS AKA FRONIE STERLING 321 CARY MEMORIAL DR. PENSACOLA, FL 32505