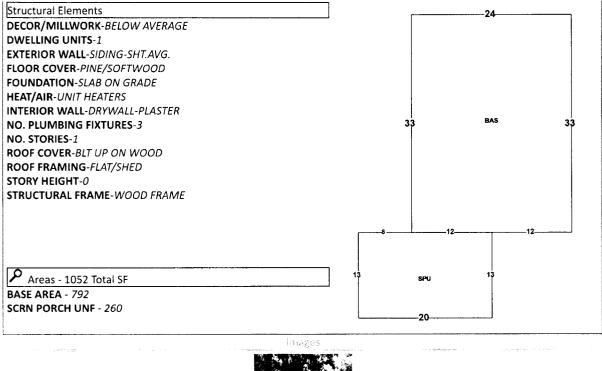

><br>leport | + 75<br>- 50<br>75                                                             | 12                         | .5              | 7757                                    | 550 CARY MEMORIAL DR | Fractive Maj                                                                                                   |
| ection<br>Map Id:<br><u>6-1S-30-1</u><br>pprox.<br>.ccreage:<br>.2249<br>oned:<br>DMU<br>vacuation<br>a Flood<br>nformation<br>Open                                      | +75<br>-75                                                                     |                            |                 |                                         | 550 CARY MEMORIAL DR | Fractive Map                                                                                                   |





10/19/2017 12:00:00 AM

The primary use of the assessment data is for the preparation of the current year tax roll. No responsibility or liability is assumed for inaccuracies or errors.

Last Updated:07/29/2024 (tc.124994)

Pam Childers CLERK OF THE CIRCUIT COURT ESCAMBIA COUNTY FLORIDA INST# 2024057561 7/29/2024 11:39 AM OFF REC BK: 9181 PG: 662 Doc Type: TDN

# NOTICE OF APPLICATION FOR TAX DEED

NOTICE IS HEREBY GIVEN, That **ASSEMBLY TAX 36 LLC** holder of **Tax Certificate No. 07664**, issued the **1st** day of **June**, **A.D.**, **2022** has filed same in my office and has made application for a tax deed to be issued thereon. Said certificate embraces the following described property in the County of Escambia, State of Florida, to wit:

# S 1/2 OF LTS 1 & 2 AND S 1/2 OF E 1/2 OF