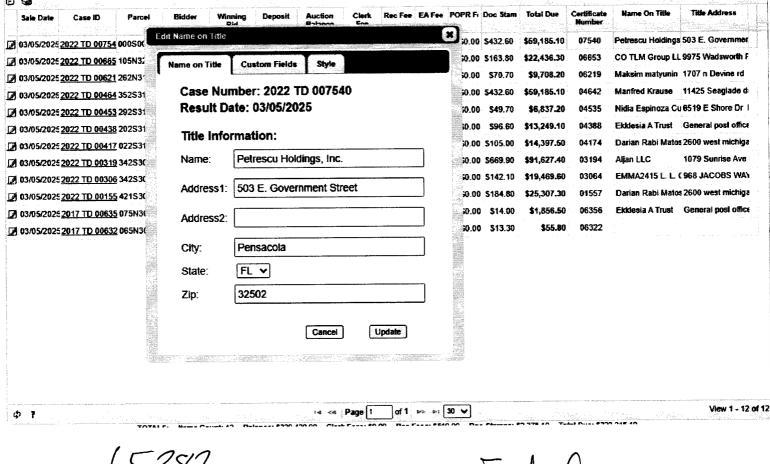

| Used       |                          |           |        | Balan                               | Cê         |
| 320.00                  |                     | 10,800.00                 |          |                                                 | -10,480.00 |                          |           |        |                                     |            |
|                         |                     |                           |          | 1                                               |            |                          |           |        |                                     |            |

#### **Auction Results Report**

\*\* Doc stamps for tax deed auctions are due in conjunction with the final payment due at 11:00 AM CT on the following business day after the sale.



\$ 61,800.00

Fred Gunther



Pam Childers CLERK OF THE CIRCUIT COURT ESCAMBIA COUNTY FLORIDA INST# 2025016876 3/10/2025 10:15 AM OFF REC BK: 9285 PG: 1622 Doc Type: COM Recording \$18.50

STATE OF FLORIDA COUNTY OF ESCAMBIA

#### CERTIFICATE OF NOTICE OF MAILING NOTICE OF APPLICATION FOR TAX DEED

#### CERTIFICATE # 07540 of 2022

I, PAM CHILDERS, CLERK OF THE CIRCUIT COURT OF ESCAMBIA COUNTY, FLORIDA, do hereby certify that I did on January 16, 2025, mail a copy of the foregoing Notice of Application for Tax Deed, addressed to:

|                    | SADIE MAE PITTS<br>PO BOX 118<br>FAIRHOPE, AL 36532 |
|--------------------|-----------------------------------------------------|
| FAIRHOPE, AL 30332 | TAIRHOPE, RE 30332                                  |

| TITUS L PIT        | TS