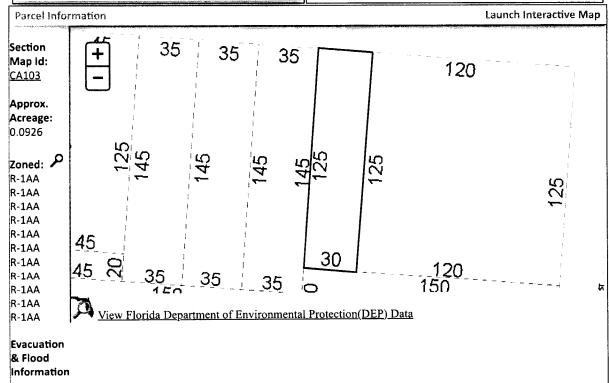

VEY LETCHER JR 2022 \$56,063 \$0 \$56,063 \$11,473 \$10,430 Mail: 1007 W ROMANA ST 2021 \$38,813 \$0 \$38,813 PENSACOLA, FL 32501 Situs: 1000 BLK W ROMANA ST 32502 Disclaimer VACANT RESIDENTIAL P Use Code: **Tax Estimator** Taxing PENSACOLA CITY LIMITS Authority: File for Exemption(s) Online Tax Inquiry: **Open Tax Inquiry Window** Tax Inquiry link courtesy of Scott Lunsford **Report Storm Damage** Escambia County Tax Collector 2023 Certified Roll Exemptions Sales Data Official Records None Sale Date Book Page Value Type (New Window) Legal Description 04/1995 3850 343 \$100 QC LT 5 BLK 91 MAXENT TRACT OR 2406 P 251 OR 3850 P 343 06/1986 2406 251 \$100 WD CA 103 Official Records Inquiry courtesy of Pam Childers Extra Features Escambia County Clerk of the Circuit Court and None Comptroller



| <u>Open</u> |  |
|-------------|--|
| Report      |  |
| Buildings   |  |
| Images      |  |
| None        |  |

The primary use of the assessment data is for the preparation of the current year tax roll. No responsibility or liability is assumed for inaccuracies or errors.

Last Updated:04/30/2024 (tc.6652)

Pam Childers
CLERK OF THE CIRCUIT COURT
ESCAMBIA COUNTY FLORIDA
INST# 2024036316 5/13/2024 12:48 PM
OFF REC BK: 9145 PG: 1490 Doc Type: TDN

### NOTICE OF APPLICATION FOR TAX DEED

NOTICE IS HEREBY GIVEN, That MIKON FINANCIAL SERVICES INC AND OCEAN BANK holder of Tax Certificate No. 07518, issued the 1st day of June, A.D., 2022 has filed same in my office and has made application for a tax deed to be issued thereon. Said certificate embraces the following described property in the