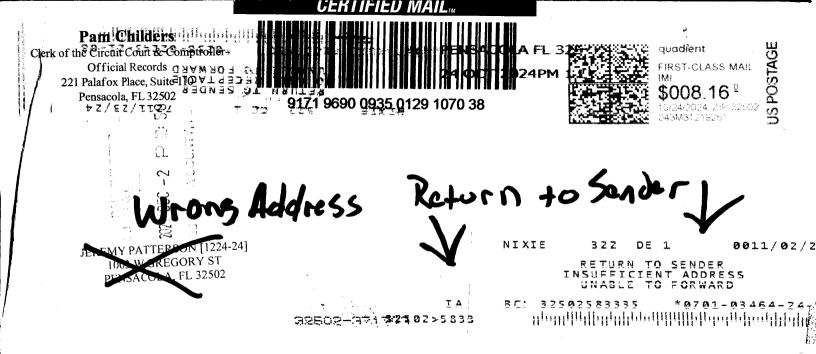

# CERTIFICATE OF NOTICE OF MAILING NOTICE OF APPLICATION FOR TAX DEED

**CERTIFICATE # 07504 of 2022** 

I, PAM CHILDERS, CLERK OF THE CIRCUIT COURT OF ESCAMBIA COUNTY, FLORIDA, do hereby certify that I did on October 17, 2024, mail a copy of the foregoing Notice of Application for Tax Deed, addressed to:

JEREMY PATTERSON JEREMY PATTERSON 5808 RAWSON LN 21 S I ST

PENSACOLA, FL 32503 PENSACOLA, FL 32502

JEREMY PATTERSON JEREMY PATTERSON 1003 W GREGORY ST 1801 N W ST PENSACOLA, FL 32502 PENSACOLA, FL 32502

ESCAMBIA COUNTY / COUNTY ATTORNEY | ESCAMBIA COUNTY / STATE OF FLORIDA 221 PALAFOX PLACE STE 430 | 190 GOVERNMENTAL CENTER PENSACOLA FL 32502 | PENSACOLA FL 32502

WITNESS my official seal this 17th day of October 2024.