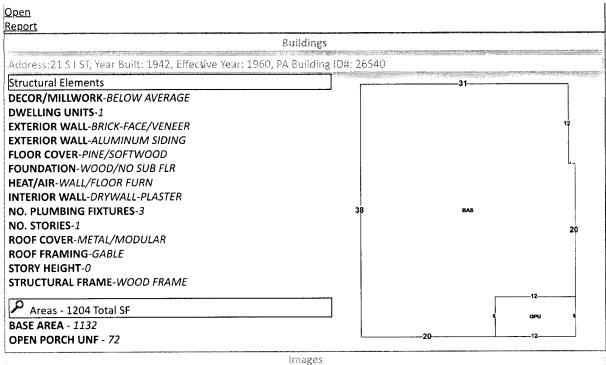

<u>Back</u>

General information Assessments Total <u>Cap Val</u> Land **Imprv** 0005009080020067 Year Parcel ID: \$47,975 \$71,700 \$111,245 152971000 2023 \$63,270 Account: \$42,807 \$84,432 \$65,182 2022 \$41,625 PATTERSON JEREMY Owners: \$59,257 \$35,768 \$64,906 \$29,138 5808 RAWSON LN 2021 Mail: PENSACOLA, FL 32503 21 S I ST 32502 Situs: Disclaimer SINGLE FAMILY RESID 🔑 Use Code: **Tax Estimator** Taxing PENSACOLA CITY LIMITS Authority: File for Exemption(s) Online Open Tax Inquiry Window Tax Inquiry: Tax Inquiry link courtesy of Scott Lunsford **Report Storm Damage** Escambia County Tax Collector 2023 Certified Roll Exemptions Sales Data Official Records None Sale Date Book Page Value Type (New Window) 09/05/2014 7223 592 \$16,200 TD Legal Description S 62 1/2 FT OF LTS 18 19 20 BLK 67 AND ADJ N 1/2 OF \$100 QC 10/2004 5506 840 HILARY ST ORD #33-92 MAXENT TRACT OR 7223 P 592 CA \$100 WD 07/2001 4762 755 118 \$100 WD 08/1986 2275 976 08/1986 2275 886 \$100 OT Extra Features Official Records Inquiry courtesy of Pam Childers METAL BUILDING Escambia County Clerk of the Circuit Court and Comptroller Launch Interactive Map Parcel Information Section 30 Map Id: CA118 90 Approx. Acreage: 0.1911 Zoned: 🔎 S C-1 C-1 C-1 150 C-1 90 C-1 150C-1 C-1 C-1 Evacuation