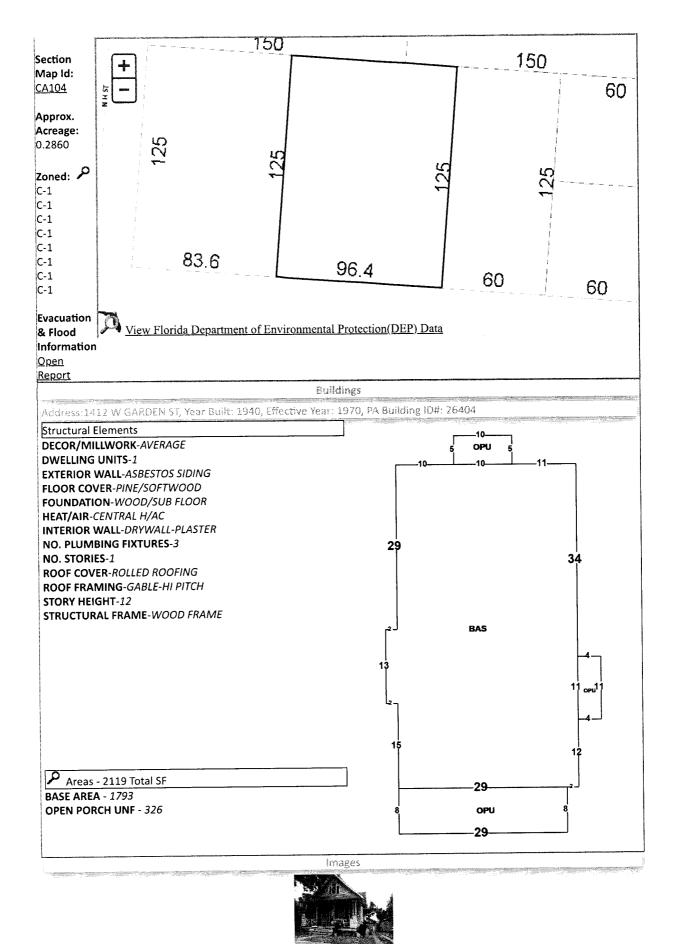

hold the listed tax certificate and hereby surrender the same to the Tax Collector and make tax deed application thereon:

| Account Number | Certificate No. | Date       | Legal Description                                                                      |
|----------------|-----------------|------------|----------------------------------------------------------------------------------------|
| 15-2802-000    | 2022/7483       | 06-01-2022 | E 6 FT 4 IN OF LT 18 ALL LTS 19 20 & 21<br>BLK 48 MAXENT TRACT OR 4855 P 567 CA<br>104 |

# E 6 FT 4 IN OF LT 18 ALL LTS 19 20 & 21 BLK 48 MAXENT TRACT OR 4855 P 567 CA 104