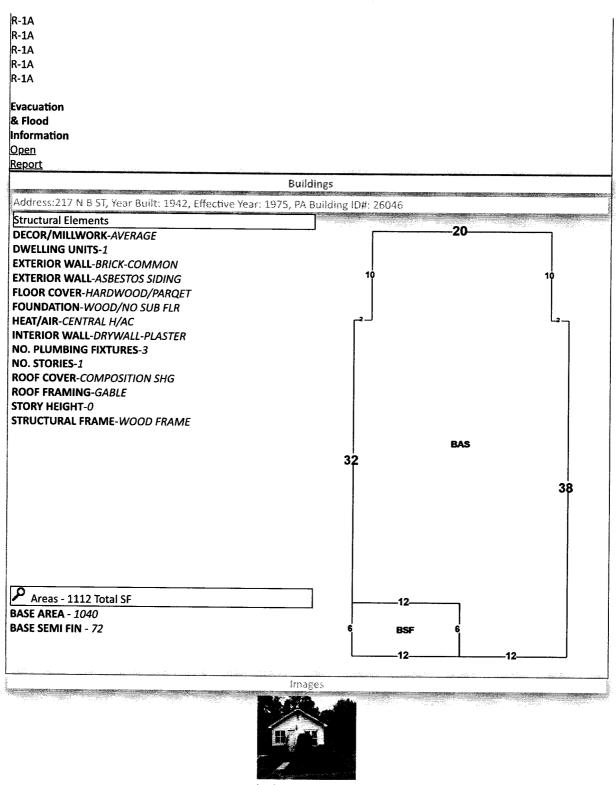

**Real Estate Search** 

**Tangible Property Search** 

Sale List

<u>Back</u>

Nav. Mode Account Parcel ID Printer Friendly Version General Information Assessments Parcel ID: 0005009080001016 Total Year Land Imprv Cap Val Account: 152453000 2023 \$72,509 \$85,772 \$158,281 \$42,850 Owners: **HOUSTON LAWRENCE S** 2022 \$64,832 \$76,535 \$141,367 \$41,602 Mail: 217 NORTH B ST 2021 \$48,624 \$61,121 \$109,745 \$40,391 PENSACOLA, FL 32501 Situs: 217 N B ST 32502 Disclaimer Use Code: SINGLE FAMILY RESID P **Tax Estimator** Taxing PENSACOLA CITY LIMITS **Authority:** File for Exemption(s) Online Tax Inquiry: **Open Tax Inquiry Window** Tax Inquiry link courtesy of Scott Lunsford **Report Storm Damage** Escambia County Tax Collector Sales Data 2023 Certified Roll Exemptions Official Records HOMESTEAD EXEMPTION Sale Date **Book Page** Value Type (New Window) 11/16/2010 6749 1254 \$100 QC Legal Description 03/2005 5592 735 \$6,000 QC LTS 1 2 & 30 BLK 16 MAXENT TRACT OR 2877 P 429 OR 5534 01/2005 5558 127 \$1,500 TD P 1218 OR 5592 P 735 CA 104 11/2004 5534 1218 \$100 QC 06/1990 2877 429 \$23,000 WD **Extra Features** Official Records Inquiry courtesy of Pam Childers None Escambia County Clerk of the Circuit Court and Comptroller