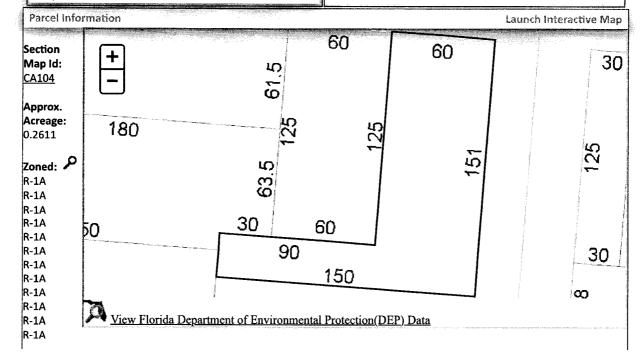

**Real Estate Search** 

**Tangible Property Search** 

Sale List

<u>Back</u>

Nav. Mode Account Parcel ID Printer Friendly Version General Information Assessments Parcel ID: 0005009080001016 Total Year Land Imprv Cap Val Account: 152453000 2023 \$72,509 \$85,772 \$158,281 \$42,850 Owners: **HOUSTON LAWRENCE S** 2022 \$64,832 \$76,535 \$141,367 \$41,602 Mail: 217 NORTH B ST 2021 \$48,624 \$61,121 \$109,745 \$40,391 PENSACOLA, FL 32501 Situs: 217 N B ST 32502 Disclaimer Use Code: SINGLE FAMILY RESID P **Tax Estimator** Taxing PENSACOLA CITY LIMITS **Authority:** File for Exemption(s) Online Tax Inquiry: **Open Tax Inquiry Window** Tax Inquiry link courtesy of Scott Lunsford **Report Storm Damage** Escambia County Tax Collector Sales Data 2023 Certified Roll Exemptions Official Records HOMESTEAD EXEMPTION Sale Date **Book Page** Value Type (New Window) 11/16/2010 6749 1254 \$100 QC Legal Description 03/2005 5592 735 \$6,000 QC LTS 1 2 & 30 BLK 16 MAXENT TRACT OR 2877 P 429 OR 5534 01/2005 5558 127 \$1,500 TD P 1218 OR 5592 P 735 CA 104 11/2004 5534 1218 \$100 QC 06/1990 2877 429 \$23,000 WD **Extra Features** Official Records Inquiry courtesy of Pam Childers None Escambia County Clerk of the Circuit Court and Comptroller

# LEGAL DESCRIPTION EXHIBIT "A"

LTS 1 2 & 30 BLK 16 MAXENT TRACT OR 2877 P 429 OR 5534 P 1218 OR 5592 P 735 CA 104

SECTION 00, TOWNSHIP 0 S, RANGE 00 W

TAX ACCOUNT NUMBER 15-2453-000(0525-66)