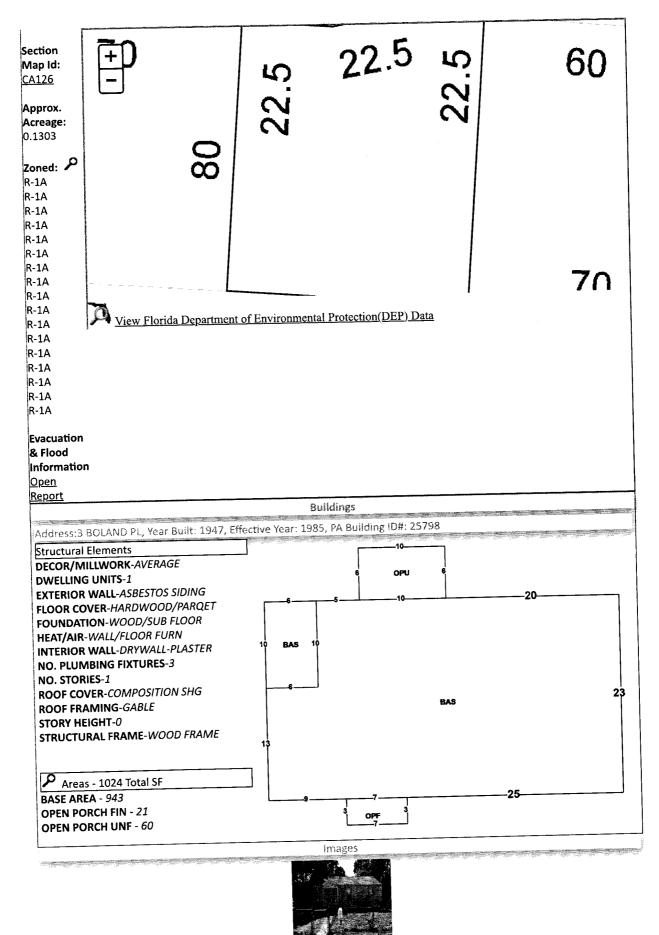

**Real Estate Search** 

**Tangible Property Search** 

Sale List

<u>Back</u>

| General Inform                                |            |                           |       |                    | Assessn  | nents           |                       |               |                |
|-----------------------------------------------|------------|---------------------------|-------|--------------------|----------|-----------------|-----------------------|---------------|----------------|
| seneral inforn<br>Pa <b>rcel ID</b> :         |            | 9065020003                |       |                    | Year     | Land            | Imprv                 | Total         | <u>Cap Val</u> |
| Account:                                      | 151877     |                           |       |                    | 2023     | \$5,750         | \$82,457              | \$88,207      | \$76,089       |
| Owners:                                       |            | MB THOM                   |       |                    | 2022     | \$5,750         | \$73,577              | \$79,327      | \$69,17        |
|                                               |            | DANIEL                    |       | ĺ                  | 2021     | \$5,750         | \$58,703              | \$64,453      | \$62,88        |
| Mail:                                         |            | r ave n uni<br>Petersburg |       |                    |          |                 | Disclaime             | er            |                |
| Situs:                                        |            | ND PL 3250                |       |                    |          |                 |                       |               | - total        |
| Use Code:                                     | SINGLE     | FAMILY RES                |       |                    |          |                 | Tax Estima            | tor           |                |
| Taxing<br>Authority:                          | PENSA      | COLA CITY L               | MITS  |                    |          | File fo         | r Exemption           | n(s) Online   |                |
| Tax Inquiry:                                  |            | ax Inquiry V              |       | <u>v</u>           |          | <u>Re</u> j     | oort Storm (          | <u>Damage</u> |                |
| Tax Inquiry lin                               | k courtesy | of Scott Lur              | sford |                    |          |                 |                       |               |                |
| Escambia Cou                                  | nty lax co | nectos                    |       |                    | 2022 6   | aid a d Dail C  | near work of as the c |               |                |
| Sales Data                                    |            |                           |       | Official Records   | None     | ertified Roll E | Xempuons              |               |                |
| Sale Date                                     | Book Pag   | e Value                   | Туре  | (New Window)       | INOTIE   |                 |                       |               |                |
| 12/19/2023                                    | 9086 72    | \$100                     | QC    | C <sub>o</sub>     | Ų.       |                 |                       |               |                |
| 05/08/2012                                    | 6855 20    | 3 \$17,900                | WD    | D <sub>a</sub>     |          |                 |                       |               |                |
| 03/01/2012                                    | 6828 115   | 2 \$100                   | WD    | D)                 | l nasi r | escription      |                       |               | <del> </del>   |
| 11/10/2011                                    | 6786 6     | \$100                     | QC    | C <sub>o</sub>     |          |                 | NA VILLA PB 1         | P 85 OR 9086  | P 723 CA       |
| 01/24/2011                                    | 6769 24    | 3 \$100                   | WD    | Ľ,                 | 126      |                 |                       |               |                |
| 10/27/2010                                    | 6655 40    | 0 \$100                   | СТ    | C <sub>o</sub>     |          |                 |                       |               |                |
| 03/06/2008                                    |            |                           | WD    | C <sub>b</sub>     |          |                 |                       |               |                |
| 07/2007                                       | 6192 19    | 28 \$24,000               | WD    | Ľ <sub>ò</sub>     |          |                 |                       |               |                |
| 03/2007                                       | 6116 14    | 58 \$100                  | СТ    | C <sub>b</sub>     |          |                 |                       |               |                |
| 07/2003                                       | 5225 15    | 7 \$39,000                | WD    | C)                 | Fytra    | eatures         | <del></del>           |               |                |
| 04/2002                                       | 4898 70    |                           | СТ    | C <sub>b</sub>     | None     |                 |                       |               |                |
| 06/2000                                       | 4586 10    | 06 \$42,000               | wD    | Ċ,                 |          |                 |                       |               |                |
| Official Recor<br>Escambia Cor<br>Comptroller | ds Inquiry | courtesy of               | Pam ( | childers<br>rt and |          |                 |                       |               |                |
| companier                                     |            |                           |       |                    |          |                 |                       |               | teractive M    |

# LEGAL DESCRIPTION EXHIBIT "A"

LT 2 BLK 3 RENZ ANNA VILLA PB 1 P 85 OR 6855 P 203 CA 126

SECTION 00, TOWNSHIP 0 S, RANGE 00 W

TAX ACCOUNT NUMBER 15-1877-500(0325-88)

Prepared by and return to: Kerry Anne Schultz, Esquire Schultz Law Group, P.L.L.C. 2777 Gulf Breeze Parkway Gulf Breeze, Florida 32563 File No.: 23-00656.RL

Anderson Lunsford, III

Notary Public, State of Florida Comm. Expires Oct.17, 2024 Comm # HH50372

NOTARY PUBLIC

Commission No.:

My Commission Expires:

Exhibit "A"

Lot 2, Block 3, of RENZ-ANNA VILLA, a Re-subdivision of Blocks 186 and 193, West King Tract, according to Survey by C.H. Overman, C.E., recorded in Plat Book 1, Page 85, of the Public Records of Escambia County, Florida, being the same property as described in O.R. Book 269, Page 283, of the Public records of Escambia County, Florida

Lot 2, Block 3, of RENZ-ANNA VILLA, a Re-subdivision of Blocks 186 and 193, West King Tract, according to Survey by C.H. Overman, C.E., recorded in Plat Book 1, Page 85, of the Public Records of Escambia County, Florida, being the same property as described in O.R. Book 269, Page 283, of the Public records of Escambia County, Florida