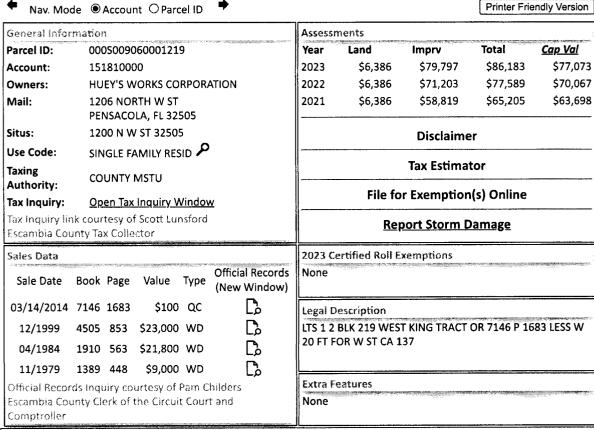

## **APPLICATION FOR TAX DEED**

Section 197.502, Florida Statutes

Application Number: 2400618

| To: Tax Collector of <u>ESCAMI</u>                                                                                                | BIA COUNTY, F                                                                   | lorida           |                                                                                   |
|-----------------------------------------------------------------------------------------------------------------------------------|---------------------------------------------------------------------------------|------------------|-----------------------------------------------------------------------------------|
| I,                                                                                                                                |                                                                                 |                  |                                                                                   |
| TLGFY, LLC<br>CAPITAL ONE, N.A., AS COLLATE<br>PO BOX 669139<br>DALLAS, TX 75266-9139,                                            |                                                                                 | ·                | Collector and make tax deed application thereon:                                  |
| Account Number                                                                                                                    | Certificate No.                                                                 | Date             | Legal Description                                                                 |
| 15-1810-000                                                                                                                       | 2022/7416                                                                       | 06-01-2022       | LTS 1 2 BLK 219 WEST KING TRACT OR<br>7146 P 1683 LESS W 20 FT FOR W ST CA<br>137 |
| Sheriff's costs, if applica                                                                                                       | tax certificates plus intendinted taxes, plus interes, property informationals. | est covering the |                                                                                   |
| Electronic signature on file<br>TLGFY, LLC<br>CAPITAL ONE, N.A., AS COLL/<br>TLGFY, LLC<br>PO BOX 669139<br>DALLAS, TX 75266-9139 | ATERAL ASSIGNEE O                                                               | F                | <u>04-22-2024</u><br>Application Date                                             |