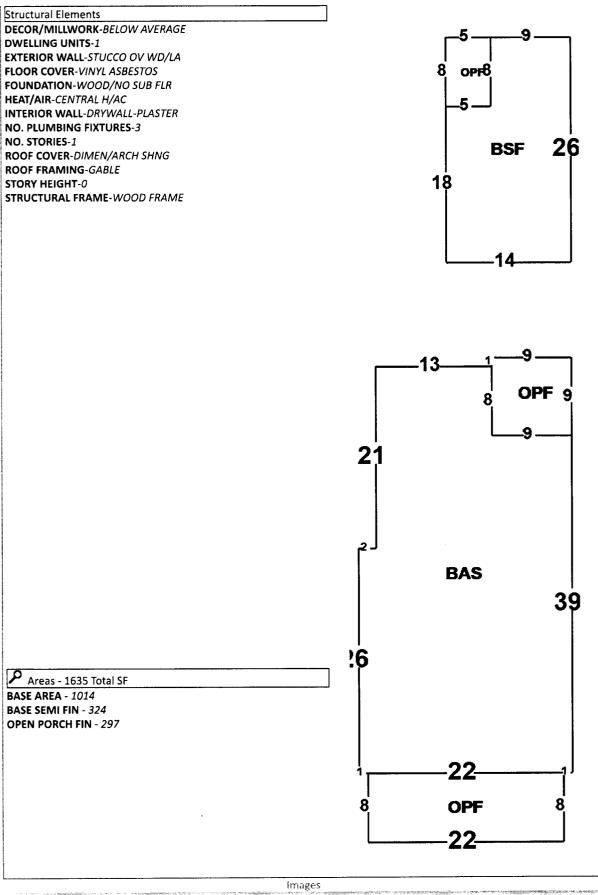

## **APPLICATION FOR TAX DEED**

Section 197.502, Florida Statutes

Application Number: 2400618

| To: Tax Collector of <u>ESCAMI</u>                                                                                                | BIA COUNTY, F                                                                   | lorida           |                                                                                   |
|-----------------------------------------------------------------------------------------------------------------------------------|---------------------------------------------------------------------------------|------------------|-----------------------------------------------------------------------------------|
| I,                                                                                                                                |                                                                                 |                  |                                                                                   |
| TLGFY, LLC<br>CAPITAL ONE, N.A., AS COLLATE<br>PO BOX 669139<br>DALLAS, TX 75266-9139,                                            |                                                                                 | ·                | Collector and make tax deed application thereon:                                  |
| Account Number                                                                                                                    | Certificate No.                                                                 | Date             | Legal Description                                                                 |
| 15-1810-000                                                                                                                       | 2022/7416                                                                       | 06-01-2022       | LTS 1 2 BLK 219 WEST KING TRACT OR<br>7146 P 1683 LESS W 20 FT FOR W ST CA<br>137 |
| Sheriff's costs, if applica                                                                                                       | tax certificates plus intendinted taxes, plus interes, property informationals. | est covering the |                                                                                   |
| Electronic signature on file<br>TLGFY, LLC<br>CAPITAL ONE, N.A., AS COLL/<br>TLGFY, LLC<br>PO BOX 669139<br>DALLAS, TX 75266-9139 | ATERAL ASSIGNEE O                                                               | F                | <u>04-22-2024</u><br>Application Date                                             |