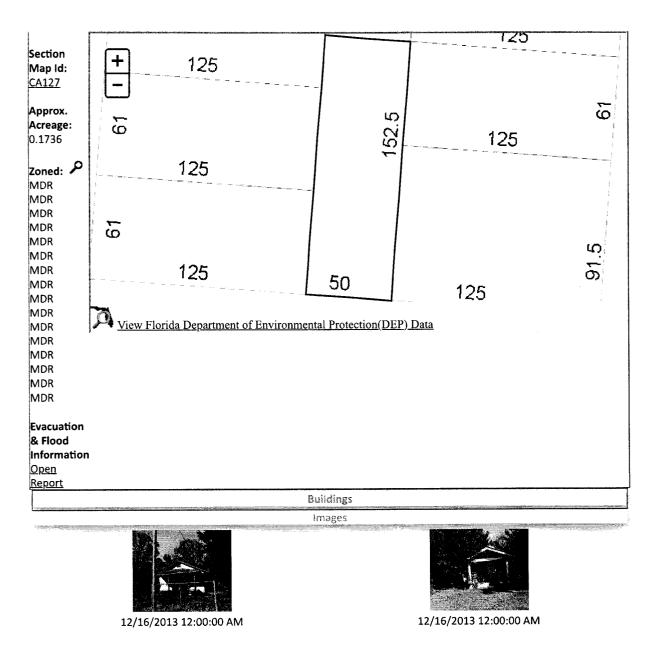

|                              |                                     |                                               |                                         |                |



The primary use of the assessment data is for the preparation of the current year tax roll. No responsibility or liability is assumed for inaccuracies or errors.

Pam Childers CLERK OF THE CIRCUIT COURT ESCAMBIA COUNTY FLORIDA INST# 2024036409 5/13/2024 2:07 PM OFF REC BK: 9145 PG: 1813 Doc Type: TDN

#### NOTICE OF APPLICATION FOR TAX DEED

NOTICE IS HEREBY GIVEN, That JPL INVESTMENTS CORP AND OCEAN BANK holder of Tax Certificate No. 07390, issued the 1st day of June, A.D., 2022 has filed same in my office and has made application for a tax deed to be issued thereon. Said certificate embraces the following described property in the County of Escambia, State of Florida, to wit:

LTS 23 24 BLK 199 WEST KING TRACT OR 8184 P 1123 CA 127

SECTION 00, TOWNSHIP 0 S, RANGE 00 W

TAX ACCOUNT NUM