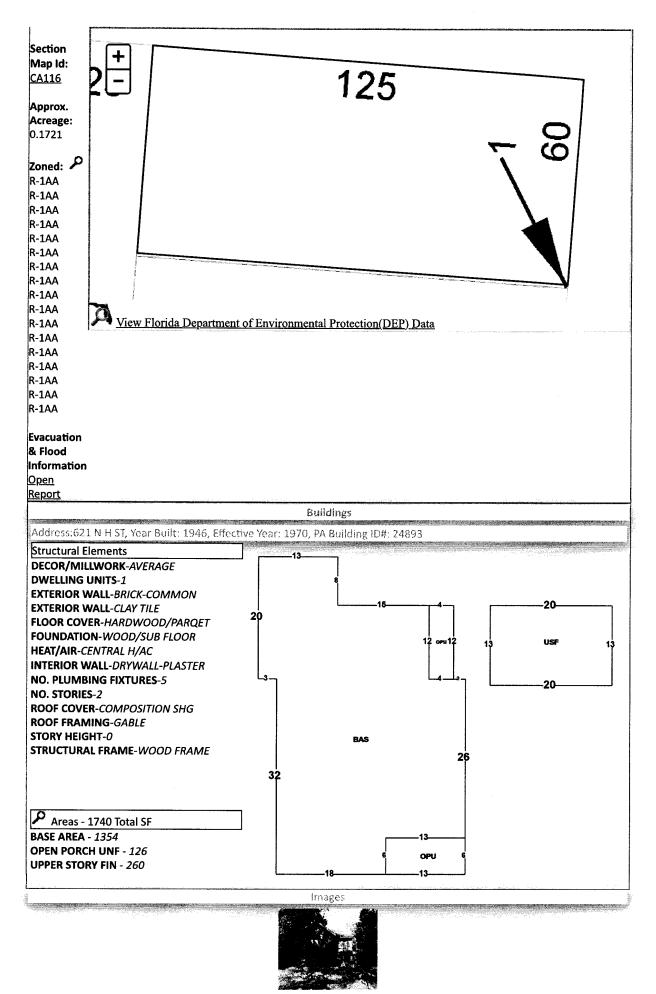

| Account Number | Certificate No. | Date       | Legal Description                                                                       |
|----------------|-----------------|------------|-----------------------------------------------------------------------------------------|
| 15-0855-000    | 2022/7294       | 06-01-2022 | LTS 13 14 BLK 77 WEST KING TRACT OR<br>7031 P 633 LESS S 1 00/100 FT OF LT 14<br>CA 116 |

## LTS 13 14 BLK 77 WEST KING TRACT OR 7031 P 633 LESS 1 00/100 FT OF LT 14 CA 116

## SECTION 00, TOWNSHIP 0 S, RANGE 00 W

## TAX ACCOUNT NUMBER 15-0855-000(0525-63)

Recorded in Public Records 06/14/2013 at 12:36 PM OR Book 7031 Page 633, Instrument #2013043260, Pam Childers Clerk of the Circuit Court Escambia County, FL Recording \$18.50 Deed Stamps \$300.30