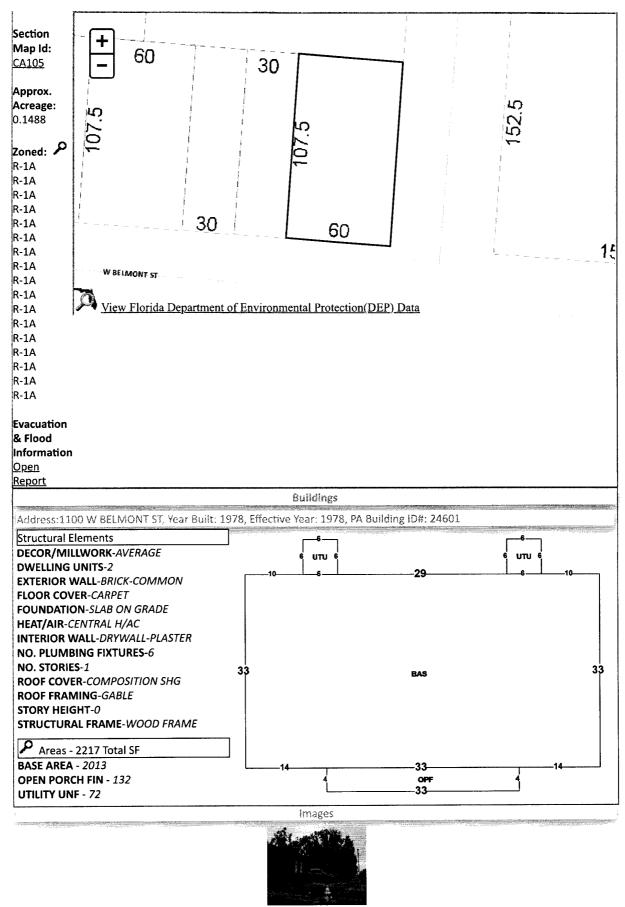

|             | launch le     | nteractive N   |



2/29/2024 12:00:00 AM

The primary use of the assessment data is for the preparation of the current year tax roll. No responsibility or liability is assumed for inaccuracies or errors.

Pam Childers
CLERK OF THE CIRCUIT COURT
ESCAMBIA COUNTY FLORIDA
INST# 2024036489 5/13/2024 3:08 PM
OFF REC BK: 9145 PG: 1934 Doc Type: TDN

## NOTICE OF APPLICATION FOR TAX DEED

NOTICE IS HEREBY GIVEN, That ATCF II FLORIDA-A LLC holder of Tax Certificate No. 07255, issued the 1st day of June, A.D., 2022 has filed same in my office and has made application for a tax deed to be issued thereon. Said certificate embraces the following described property in the County of Escambia, State of Florida, to wit:

LTS 1 2 PEBLEYS S/D BLK 42 WEST KING TRACT OR 6546 P 1509 OR 6588 P 1679 CA 105

SECTION 00, TOWNSHIP 0