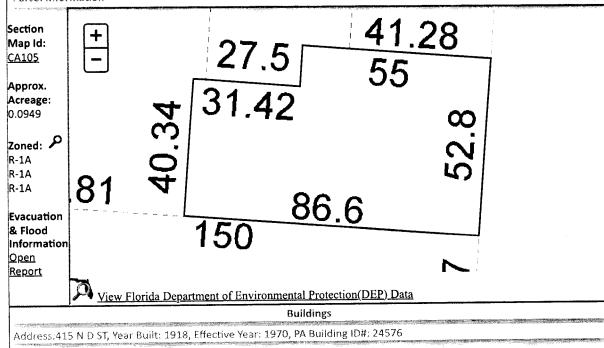

Line 14: Enter the total of Lines 8-13. Complete Lines 15-18, if applicable.

E 86 FT 6 IN OF S 13 FT 7 IN OF LT 15 AND OF N 26 FT 8 IN OF LT 16 AND N 12 FT 6 IN OF S 26 FT 1 IN OF E 55 FT OF LT 15 BLK 39 WEST KING TRACT OR 8051 P 640 OR 8081 P 1371 CA 105

E 86 FT 6 IN OF S 13 FT 7 IN OF LT 15 AND OF N 26 FT 8 IN OF LT 16 AND N 12 FT 6 IN OF S 26 FT 1 IN OF E 55 FT OF LT 15 BLK 39 WEST KING TRACT OR 8051 P 640 OR 8081 P 1371 CA 105

SECTION 00, TOWNSHIP 0 S, RANGE 00 W