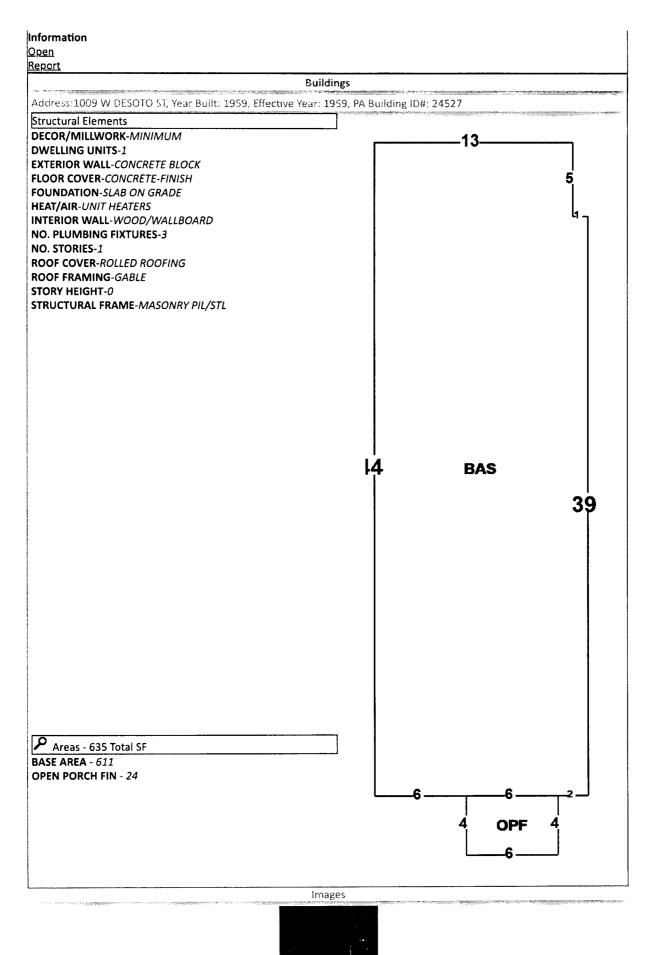

hold the listed tax certificate and hereby surrender the same to the Tax Collector and make tax deed application thereon:

| Account Number | Certificate No. | Date       | Legal Description                                                  |
|----------------|-----------------|------------|--------------------------------------------------------------------|
| 15-0430-000    | 2022/7246       | 06-01-2022 | LT 12 BLK 34 WEST KING TRACT OR 4976<br>P 918 OR 5574 P 831 CA 106 |