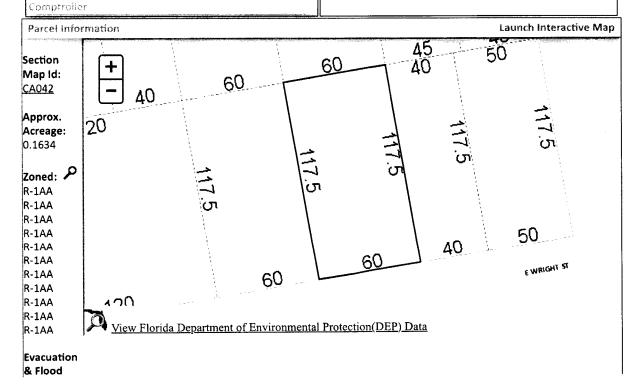

#### **Back**

Nav. Mode Account O Parcel ID Printer Friendly Version General Information Assessments Parcel ID: 0005009025131053 Year **Imprv** Total Cap Val Account: 140298500 2023 \$27,918 \$0 \$27,918 \$25,591 Owners: DAVID MAY AND SONS GULF OF MEXICO LLC 2022 \$0 \$23,265 \$23,265 \$23,265 Mail: 216 PANFERIO DRIVE 2021 \$0 \$23,265 \$23,265 \$23,265 PENSACOLA BEACH, FL 32561 Situs: 1500 BLK E WRIGHT ST 32501 Disclaimer VACANT RESIDENTIAL P Use Code: **Tax Estimator** Taxing PENSACOLA CITY LIMITS **Authority:** File for Exemption(s) Online Tax Inquiry: Open Tax Inquiry Window Tax Inquiry link courtesy of Scott Lunsford **Report Storm Damage** Escambia County Tax Collector 2023 Certified Roll Exemptions Sales Data Official Records None Sale Date Book Page Value Type (New Window) 05/19/2021 8539 1569 \$23,300 WD ₽. **Legal Description** LT 13 & E 1/2 OF LT 14 BLK 53 NEW CITY TRACT OR 8539 P 12/17/2015 7452 1065 \$26,000 WD 1569 CA 42 05/23/2012 6863 108 \$8,000 WD 10/07/2010 6645 1439 \$15,000 WD Extra Features Official Records Inquiry courtesy of Pam Childers Escambia County Clerk of the Circuit Court and

# LEGAL DESCRIPTION EXHIBIT "A"

LT 13 & E 1/2 OF LT 14 BLK 53 NEW CITY TRACT OR 8539 P 1569 CA 42

SECTION 00, TOWNSHIP 0 S, RANGE 00 W

TAX ACCOUNT NUMBER 14-0298-500(0325-20)

Recorded in Public Records 5/26/2021 4:07 PM OR Book 8539 Page 1569, Instrument #2021058516, Pam Childers Clerk of the Circuit Court Escambia County, FL Recording \$18.50 Deed Stamps \$163.10

Lot 13 and East ½ of Lot 14 Block 53, New City tract, City of Pensacola, Florida.

Property Appraiser's Parcel Identification Number: 00-05-00-9025-131-053.

Also referred to as 1500 Block of East Wright Street, Pensacola, Florida.