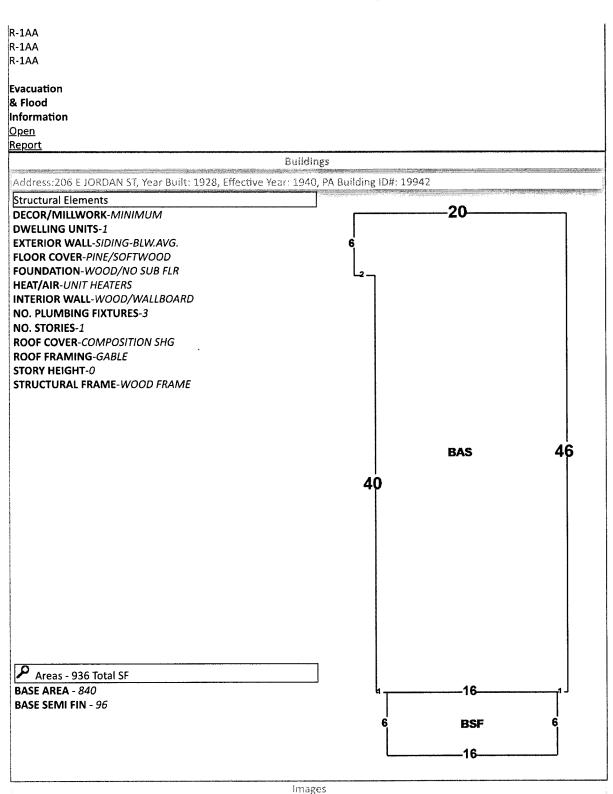

- 2. The land covered by this Report is: See Attached Exhibit "A"
- **3.** The following unsatisfied mortgages, liens, and judgments affecting the land covered by this Report appear of record:
  - a. Lien in favor of City of Pensacola recorded 4/1/2022 OR 8754/610
  - b. Notice of Commencement in favor of AFS Newco, LLC recorded 10/31/2023 OR 9061/1507
- **4.** Taxes:

# LEGAL DESCRIPTION EXHIBIT "A"

E 42 FT 4 IN OF LTS 1 TO 4 BLK 126 EAST KING TRACT OR 8116 P 1571 CA 80

SECTION 00, TOWNSHIP 0 S, RANGE 00 W

TAX ACCOUNT NUMBER 13-4133-000(0325-38)

Recorded in Public Records 6/21/2019 9:54 AM OR Book 8116 Page 1571, Instrument #2019054489, Pam Childers Clerk of the Circuit Court Escambia County, FL Recording \$10.00 Deed Stamps \$127.40