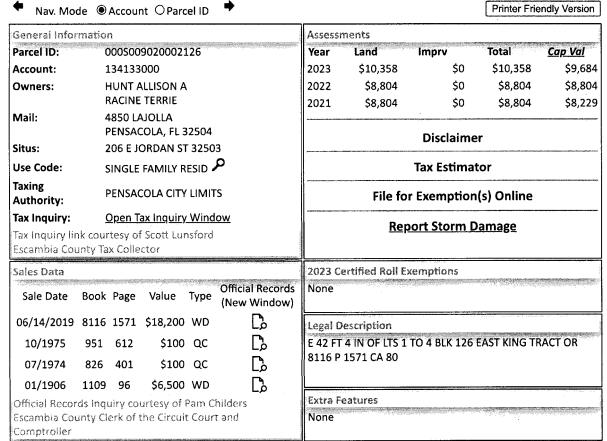

### E 42 FT 4 IN OF LTS 1 TO 4 BLK 126 EAST KING TRACT OR 8116 P 1571 CA 80

SECTION 00, TOWNSHIP 0 S, RANGE 00 W

TAX ACCOUNT NUMBER 134133000 (0325-38)

The assessment of the said property under the said certificate issued was in the name of

# LEGAL DESCRIPTION EXHIBIT "A"

E 42 FT 4 IN OF LTS 1 TO 4 BLK 126 EAST KING TRACT OR 8116 P 1571 CA 80

SECTION 00, TOWNSHIP 0 S, RANGE 00 W

TAX ACCOUNT NUMBER 13-4133-000(0325-38)

Recorded in Public Records 6/21/2019 9:54 AM OR Book 8116 Page 1571, Instrument #2019054489, Pam Childers Clerk of the Circuit Court Escambia County, FL Recording \$10.00 Deed Stamps \$127.40