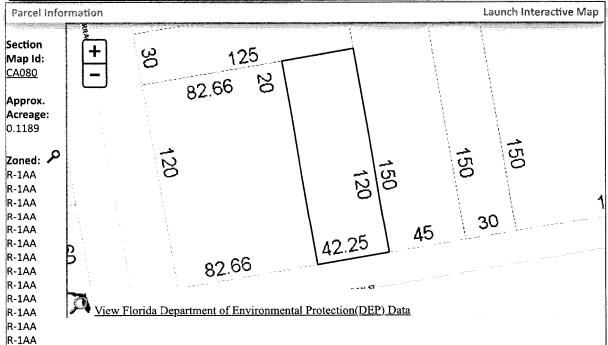

- 2. The land covered by this Report is: See Attached Exhibit "A"
- **3.** The following unsatisfied mortgages, liens, and judgments affecting the land covered by this Report appear of record:
  - a. Lien in favor of City of Pensacola recorded 4/1/2022 OR 8754/610
  - b. Notice of Commencement in favor of AFS Newco, LLC recorded 10/31/2023 OR 9061/1507
- **4.** Taxes:

# LEGAL DESCRIPTION EXHIBIT "A"

E 42 FT 4 IN OF LTS 1 TO 4 BLK 126 EAST KING TRACT OR 8116 P 1571 CA 80

SECTION 00, TOWNSHIP 0 S, RANGE 00 W

TAX ACCOUNT NUMBER 13-4133-000(0325-38)

Recorded in Public Records 6/21/2019 9:54 AM OR Book 8116 Page 1571, Instrument #2019054489, Pam Childers Clerk of the Circuit Court Escambia County, FL Recording \$10.00 Deed Stamps \$127.40