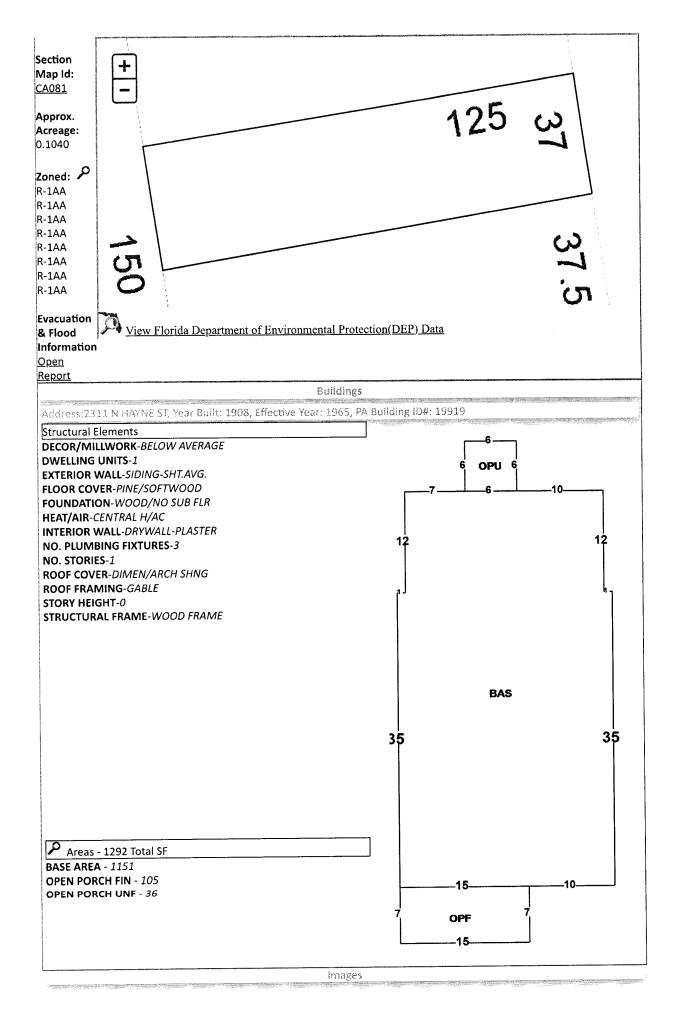

hold the listed tax certificate and hereby surrender the same to the Tax Collector and make tax deed application thereon:

| Account Number | Certificate No. | Date       | Legal Description                                                                    |
|----------------|-----------------|------------|--------------------------------------------------------------------------------------|
| 13-4107-000    | 2022/7014       | 06-01-2022 | S 23 FT OF LT 25 & N 14 FT OF LT 26 BLK<br>124 EAST KING TRACT OR 5664 P 75 CA<br>81 |