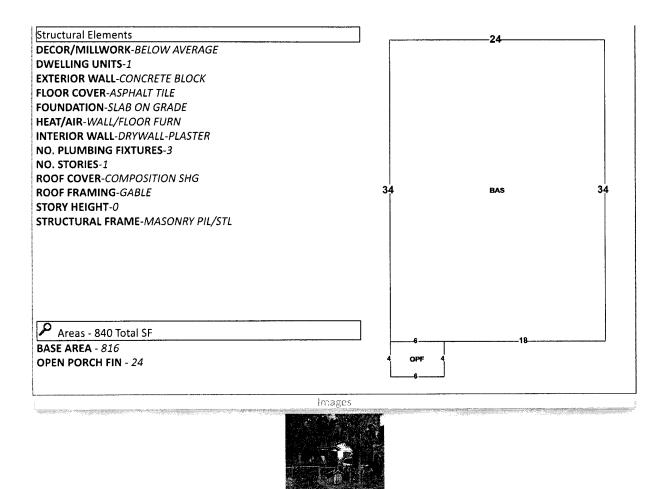

E 36 5/10 FT OF W 43 FT OF S 115 FT OF LT 2 BLK 91 OR 201 P 744 EAST KING TRACT CO 74 P 541 CA 63 OR 2063 P 712

# E 36 5/10 FT OF W 43 FT OF S 115 FT OF LT 2 BLK 91 OR 201 P 744 EAST KING TRACT CO 74 P 541 CA 63 OR 2063 P 712