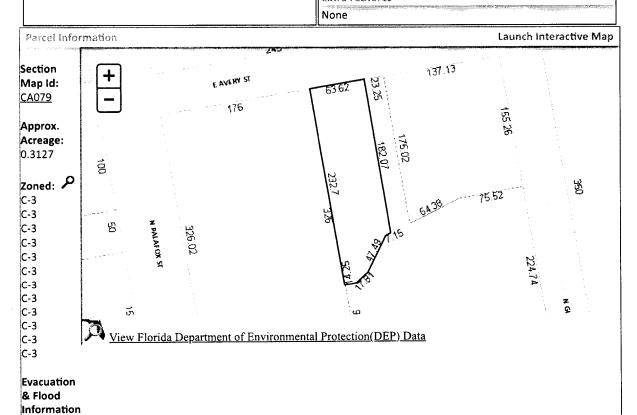

Line 14: Enter the total of Lines 8-13. Complete Lines 15-18, if applicable.

COMMENCE AT THE NORTHWEST CORNER OF SAID BLOCK 102 OF THE EAST KING TRACT; THENCE PROCEED NORTH 80 DEGREES 06 MINUTES 38 SECONDS EAST ALONG THE SOUTH RIGHT-OF-WAY LINE OF AVERY STREET (50 FOOT RIGHT-OF-WAY) A DISTANCE 176.00 FEET TO THE POINT OF BEGINNING; THENCE CONTINUE NORTH 80 DEGREES 06 MINUTES 38 SECONDS EAST ALONG SAID SOUTH RIGHT-OF-WAY LINE A DISTANCE OF 63.62 FEET; THENCE DEPARTING SAID RIGHT-OF-WAY LINE PROCEED SOUTH 09 DEGREES 53 MINUTES 08 SECONDS EAST A DISTANCE OF 182.07 FEET; THENCE PROCEED SOUTH 63 DEGREES 14 MINUTES 55 SECONDS WEST A DISTANCE OF 7.15 FEET; THENCE PROCEED SOUTH 26 DEGREES 05 MINUTES 20 SECONDS WEST A DISTANCE OF 47.49 FEET; THENCE PROCEED SOUTH 45 DEGREES 24 MINUTES 02 SECONDS WEST A DISTANCE OF 17.81 FEET; THENCE PROCEED SOUTH 80 DEGREES 06 MINUTES 52 SECONDS WEST A DISTANCE OF 14.25 FEET; THENCE PROCEED NORTH 09 DEGREES 53 MINUTES 08 SECONDS WEST A DISTANCE OF 232.70 FEET TO THE POINT OF BEGINNING. OR 8528 P 1066 CA 79

hold the listed tax certificate and hereby surrender the same to the Tax Collector and make tax deed application thereon:

| Account Number | Certificate No. | Date       | Legal Description                     |
|----------------|-----------------|------------|---------------------------------------|
| 13-2000-300    | 2022/6851       | 06-01-2022 | COMMENCE AT THE NORTHWEST             |
|                |                 |            | CORNER OF SAID BLOCK 102 OF THE       |
|                |                 |            | EAST KING TRACT; THENCE PROCEED       |
|                |                 |            | NORTH 80 DEGREES 06 MINUTES 38        |
|                |                 | ļ          | SECONDS EAST ALONG THE SOUTH          |
|                |                 |            | RIGHT-OF-WAY LINE OF AVERY STREET     |
|                |                 |            | (50 FOOT RIGHT-OF-WAY) A DISTANCE     |
|                |                 |            | 176.00 FEET TO THE POINT OF           |
|                |                 |            | BEGINNING; THENCE CONTINUE NORTH      |
|                |                 |            | 80 DEGREES 06 MINUTES 38 SECONDS      |
|                |                 |            | EAST ALONG SAID SOUTH RIGHT-OF-WAY    |
|                |                 |            | LINE A DISTANCE OF 63.62 FEET; THENCE |
|                |                 |            | DEPARTING SAID RIGHT-OF-WAY LINE      |
|                |                 |            | PROCEED SOUTH 09 DEGREES 53           |
|                |                 |            | MINUTES 08 SECONDS EAST A DISTANCE    |
|                |                 |            | OF 182.07 FEET; THENCE PROCEED        |
|                |                 |            | SOUTH 63 DEGREES 14 MINUTES 55        |
|                |                 |            | SECONDS WEST A DISTANCE OF 7.15       |
|                |                 |            | FEET; THENCE PROCEED SOUTH 26         |
|                |                 |            | DEGREES 05 MINUTES 20 SECONDS         |
|                |                 |            | WEST A DISTANCE OF 47.49 FEET;        |
|                |                 |            | THENCE PROCEED SOUTH 45 DEGREES       |
|                |                 |            | 24 MINUTES 02 SECONDS WEST A          |
|                |                 |            | DISTANCE OF 17.81 FEET; THENCE        |
|                |                 |            | PROCEED SOUTH 80 DEGREES 06           |
|                |                 |            | MINUTES 52 SECONDS WEST A             |
|                |                 |            | DISTANCE OF 14.25 FEET; THENCE        |
|                |                 |            | PROCEED NORTH 09 DEGREES 53           |
|                |                 |            | MINUTES 08 SECONDS WEST A             |
|                |                 |            | DISTANCE OF 232.70 FEET TO THE POINT  |
| 4.5            |                 | L_         | OF BEGINNING. OR 8528 P 1066 CA 79    |