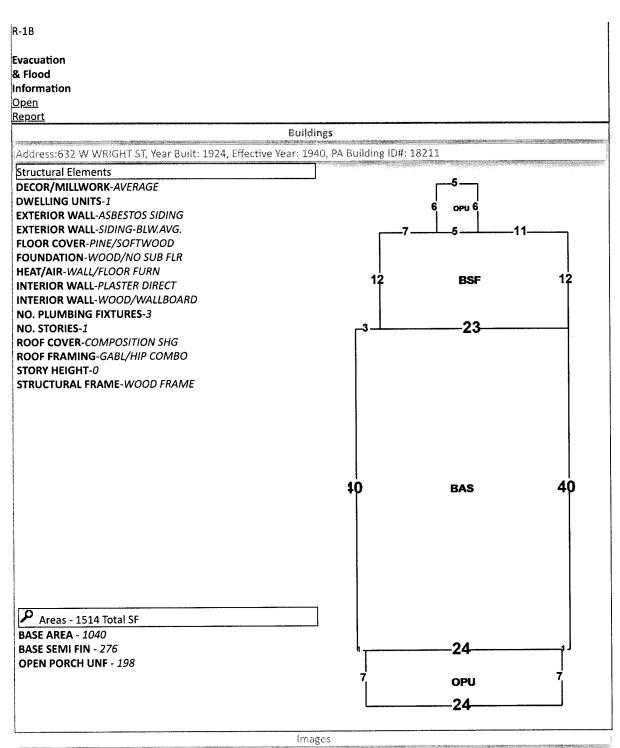

, FL 33173              | CORP AND OCEAN BANK                                     |                      | 04-26-2024<br>Application Date                                                                                                                                                                                     |
| <u> </u>                                                                                         | Applicant's signature                                   |                      | Approalion Date                                                                                                                                                                                                    |



**Real Estate Search** 

**Tangible Property Search** 

Sale List

**Back** 







7/24/2023 12:00:00 AM

The primary use of the assessment data is for the preparation of the current year tax roll. No responsibility or liability is assumed for inaccuracies or errors.

Pam Childers
CLERK OF THE CIRCUIT COURT
ESCAMBIA COUNTY FLORIDA
INST# 2024036405 5/13/2024 2:06 PM
OFF REC BK: 9145 PG: 1808 Doc Type: TDN

# NOTICE OF APPLICATION FOR TAX DEED

NOTICE IS HEREBY GIVEN, That JPL INVESTMENTS CORP AND OCEAN BANK holder of Tax Certificate No. 06840, issued the 1st day of June, A.D., 2022 has filed same in my office and has made application for a tax deed to be issued thereon. Said certificate embraces the following described property in the County of Escambia, State of Florida, to wit:

BEG AT SW COR OF BLK E 40 FT FOR POB CONTINUE E 41 FT NLY DEFLECTING ANGLE TO LEFT 89 DEG