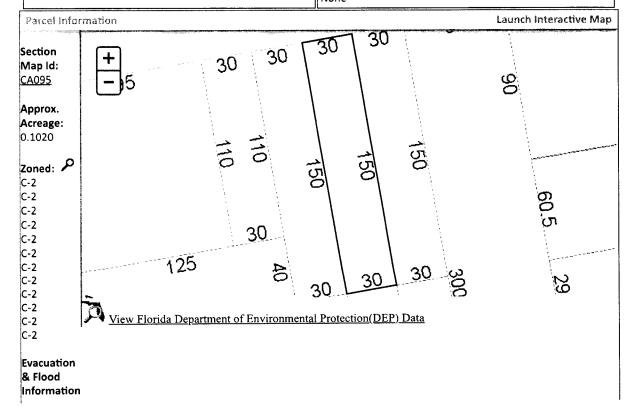

#### <u>Back</u>

Printer Friendly Version Nav. Mode Account O Parcel ID General information Assessments Parcel ID: 0005009010120081 Year Land Imprv Total Cap Val \$49,500 \$41,669 Account: 131758000 2023 \$49,500 \$0 Owners: **GOGGANS SHANDRA S** 2022 \$49,500 \$0 \$49,500 \$37,881 HOLLAND VIOLA G SLAUGHTER EST 2021 \$36,000 \$0 \$36,000 \$34,438 Mail: 4900 W JACKSON ST # A PENSACOLA, FL 32506 Disclaimer Situs: 519 W BELMONT ST 32501 VACANT COMMERCIAL 🔑 **Tax Estimator** Use Code: Taxing PENSACOLA CITY LIMITS File for Exemption(s) Online Authority: Tax Inquiry: Open Tax Inquiry Window **Report Storm Damage** Tax Inquiry link courtesy of Scott Lunsford **Escambia County Tax Collector** 2023 Certified Roll Exemptions Sales Data Official Records None Sale Date Book Page Value Type (New Window) Legal Description 10/01/2012 6965 1565 \$100 CJ L<sub>o</sub> LT 12 BEL NO BLK 81 BELMONT TRACT OR 6965 P 1565 CASE Official Records Inquiry courtesy of Pam Childers NO DK 15 P 252 CA 95 Escambia County Clerk of the Circuit Court and Extra Features Comptroller None

## LEGAL DESCRIPTION EXHIBIT "A"

LT 12 BEL NO BLK 81 BELMONT TRACT OR 6965 P 1565 CASE NO DK 15 P 252 CA 95

SECTION 00, TOWNSHIP 0 S, RANGE 00 W

TAX ACCOUNT NUMBER 13-1758-000(0225-07)

Recorded in Public Records 01/25/2013 at 11:25 AM OR Book 6965 Page 1565, Instrument #2013005670, Pam Childers Clerk of the Circuit Court Escambia County, FL Recording \$18.50 Deed Stamps \$0.70

Parcel Identification No.: 000S009010120081

An undivided one-half (1/2) interest in:

Lot Twelve (12), in Block Eighty-one (81) of the West King Tract, Belmont Numbering, according to the map of said city, copyrighted by Thos. C. Watson, in 1906.