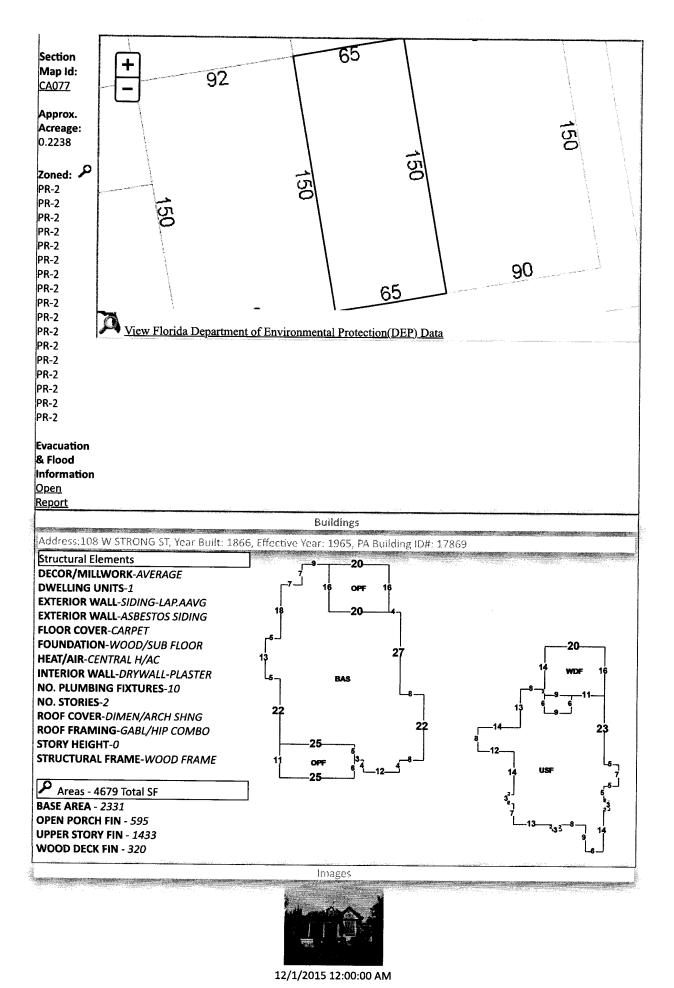

| Account Number | Certificate No. | Date       | Legal Description                                                                               |
|----------------|-----------------|------------|-------------------------------------------------------------------------------------------------|
| 13-1357-000    | 2022/6810       | 06-01-2022 | LT 25 AND W 35 FT OF LTS 20 TO 24 BLK<br>43 BELMONT TRACT OR 7349 P 436 OR<br>7482 P 1889 CA 77 |

# Chris Jones Escambia County Property Appraiser

|                                                  | Real                                                                                                                                                                                                                                                                                                                                                                                                                                                                                                                                                                                                                                                                                                | Estate Se          | arch                | Tang                                                                                                           | ible Pro                        | perty Search    | Sa                                                                                                               | ale List     |                                       |
|--------------------------------------------------|-----------------------------------------------------------------------------------------------------------------------------------------------------------------------------------------------------------------------------------------------------------------------------------------------------------------------------------------------------------------------------------------------------------------------------------------------------------------------------------------------------------------------------------------------------------------------------------------------------------------------------------------------------------------------------------------------------|--------------------|---------------------|----------------------------------------------------------------------------------------------------------------|---------------------------------|-----------------|------------------------------------------------------------------------------------------------------------------|--------------|---------------------------------------|
|                                                  |                                                                                                                                                                                                                                                                                                                                                                                                                                                                                                                                                                                                                                                                                                     | unt OParc          |                     | •                                                                                                              | <u>Back</u>                     |                 |                                                                                                                  |              |                                       |
| INDV. IVIOU                                      |                                                                                                                                                                                                                                                                                                                                                                                                                                                                                                                                                                                                                                                                                                     |                    |                     |                                                                                                                | 1                               |                 |                                                                                                                  | PrinterFre   | endly Version                         |
| General Inforn                                   | and the second se |                    |                     |                                                                                                                | Assessi                         | nents           |                                                                                                                  |              |                                       |
| Parcel ID:                                       | 0005005                                                                                                                                                                                                                                                                                                                                                                                                                                                                                                                                                                                                                                                                                             | 01002404           | 3                   |                                                                                                                | Year                            | Land            | Imprv                                                                                                            | Total        | <u>Cap Val</u>                        |
| Account:                                         | 1313570                                                                                                                                                                                                                                                                                                                                                                                                                                                                                                                                                                                                                                                                                             | 000                |                     |                                                                                                                | 2023                            | \$136,500       | \$383,689                                                                                                        | \$520,189    | \$275,086                             |
| Owners:                                          |                                                                                                                                                                                                                                                                                                                                                                                                                                                                                                                                                                                                                                                                                                     | NNAH L TF          |                     | e for                                                                                                          | 2022                            | \$136,500       | \$342,369                                                                                                        | \$478,869    | \$267,074                             |
| <b>b d</b> = 11.                                 |                                                                                                                                                                                                                                                                                                                                                                                                                                                                                                                                                                                                                                                                                                     |                    | UST                 |                                                                                                                | 2021                            | \$117,000       | \$277,495                                                                                                        | \$394,495    | \$259,296                             |
| Mail:                                            |                                                                                                                                                                                                                                                                                                                                                                                                                                                                                                                                                                                                                                                                                                     |                    | -01                 |                                                                                                                |                                 |                 |                                                                                                                  |              |                                       |
| Situs:                                           | PENSACOLA, FL 32501<br>itus: 108 W STRONG ST 32501                                                                                                                                                                                                                                                                                                                                                                                                                                                                                                                                                                                                                                                  |                    | Disclaimer          |                                                                                                                |                                 |                 |                                                                                                                  |              |                                       |
| Use Code:                                        |                                                                                                                                                                                                                                                                                                                                                                                                                                                                                                                                                                                                                                                                                                     | AMILY RES          |                     |                                                                                                                |                                 | a7e11           | Tax Estima                                                                                                       | +or          | ·····                                 |
| Taxing                                           | JINGLEI                                                                                                                                                                                                                                                                                                                                                                                                                                                                                                                                                                                                                                                                                             | AWILL NLD          |                     |                                                                                                                | *5***************************** |                 |                                                                                                                  |              |                                       |
| Authority:                                       | PENSAC                                                                                                                                                                                                                                                                                                                                                                                                                                                                                                                                                                                                                                                                                              | OLA CITY LI        | MITS                |                                                                                                                |                                 | File fo         | r Exemption                                                                                                      | ı(s) Online  |                                       |
| Tax Inquiry:                                     | Open Ta                                                                                                                                                                                                                                                                                                                                                                                                                                                                                                                                                                                                                                                                                             | <u>x Inquiry W</u> | /indov              | <u>v</u>                                                                                                       |                                 |                 |                                                                                                                  |              | · · · · · · · · · · · · · · · · · · · |
| Tax Inquiry link courtesy of Scott Lunsford      |                                                                                                                                                                                                                                                                                                                                                                                                                                                                                                                                                                                                                                                                                                     |                    | Report Storm Damage |                                                                                                                |                                 |                 |                                                                                                                  |              |                                       |
| Escambia Coun                                    | ity Tax Coll                                                                                                                                                                                                                                                                                                                                                                                                                                                                                                                                                                                                                                                                                        | ector              |                     | and a second |                                 |                 |                                                                                                                  |              |                                       |
| Sales Data                                       |                                                                                                                                                                                                                                                                                                                                                                                                                                                                                                                                                                                                                                                                                                     |                    |                     |                                                                                                                | 2023 Ce                         | ertified Roll E | (emptions                                                                                                        |              |                                       |
| Sale Date B                                      | ook Page                                                                                                                                                                                                                                                                                                                                                                                                                                                                                                                                                                                                                                                                                            | Value              | Туре                | Official Records                                                                                               | HOMES                           | TEAD EXEMP      | ION,WIDOW                                                                                                        |              |                                       |
|                                                  | -                                                                                                                                                                                                                                                                                                                                                                                                                                                                                                                                                                                                                                                                                                   | Value              | Type                | (New Window)                                                                                                   |                                 |                 |                                                                                                                  |              |                                       |
| 02/23/2016 7                                     | 482 1889                                                                                                                                                                                                                                                                                                                                                                                                                                                                                                                                                                                                                                                                                            | \$100              | QC                  | ß                                                                                                              | 346.8 Y                         |                 | Colombact                                                                                                        |              |                                       |
| 05/18/2015 7                                     | 349 436                                                                                                                                                                                                                                                                                                                                                                                                                                                                                                                                                                                                                                                                                             | \$150,000          | WD                  | C,                                                                                                             | Legal D                         | escription      |                                                                                                                  |              |                                       |
| 04/16/2015 7                                     | 330 66                                                                                                                                                                                                                                                                                                                                                                                                                                                                                                                                                                                                                                                                                              | \$100              | wn                  | Ľ                                                                                                              | 1                               |                 | F LTS 20 TO 24                                                                                                   |              | IONT                                  |
| 12/11/2014 7                                     |                                                                                                                                                                                                                                                                                                                                                                                                                                                                                                                                                                                                                                                                                                     | \$251.200          |                     |                                                                                                                | TRACT                           | OR 7349 P 436   | 5 OR 7482 P 18                                                                                                   | 389 CA 77    |                                       |
|                                                  |                                                                                                                                                                                                                                                                                                                                                                                                                                                                                                                                                                                                                                                                                                     |                    |                     | []»                                                                                                            |                                 |                 |                                                                                                                  |              |                                       |
| 12/1984 1                                        | 995 644                                                                                                                                                                                                                                                                                                                                                                                                                                                                                                                                                                                                                                                                                             | \$100              | WD                  | C.                                                                                                             |                                 |                 |                                                                                                                  |              |                                       |
| 09/1981 1                                        | 531 492                                                                                                                                                                                                                                                                                                                                                                                                                                                                                                                                                                                                                                                                                             | \$100              | CI                  | L.                                                                                                             | Extra Fe                        | atures          |                                                                                                                  |              | *                                     |
| Official Records<br>Escambia Coun<br>Comptroller |                                                                                                                                                                                                                                                                                                                                                                                                                                                                                                                                                                                                                                                                                                     |                    |                     | 2                                                                                                              | None                            |                 | and the second |              |                                       |
| Parcel Informat                                  | tion                                                                                                                                                                                                                                                                                                                                                                                                                                                                                                                                                                                                                                                                                                | and a second       |                     |                                                                                                                | <b>U</b>                        |                 |                                                                                                                  | Launch Inter | ractive Map                           |
|                                                  |                                                                                                                                                                                                                                                                                                                                                                                                                                                                                                                                                                                                                                                                                                     |                    |                     |                                                                                                                |                                 |                 |                                                                                                                  |              |                                       |

## LEGAL DESCRIPTION EXHIBIT "A"

LT 25 AND W 35 FT OF LTS 20 TO 24 BLK 43 BELMONT TRACT OR 7349 P 436 OR 7482 P 1889 CA 77

The West 35 feet of Lots 20 to 24, inclusive, and all Lot 25, Block 43, BELMONT TRACT, of the Public Records of Escambia County, Florida.

The property is commonly known as 108 W STRONG ST, PENSACOLA, FL 32501