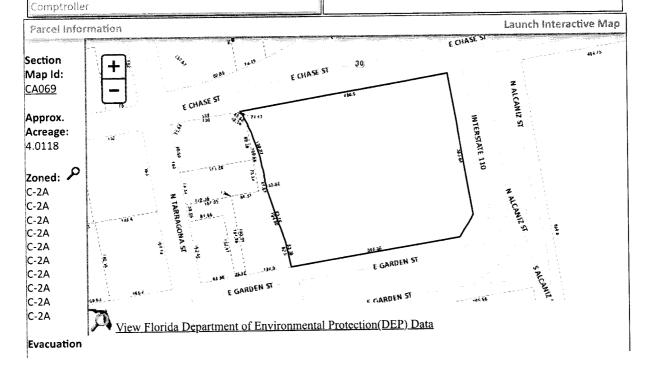

#### **Back**

Printer Friendly Version Nav. Mode 

Account 

Parcel ID General Information Assessment<mark>s</mark> Total Cap Val 0005008006406001 Year Land Imprv Parcel ID: \$69,264 \$62,290 130837506 2023 \$0 \$69,264 Account: \$0 \$62,400 \$62,400 \$56,628 2022 WRIGHT MATTHEW EMMETT Owners: 2021 \$51,480 \$51,480 \$0 \$51,480 Mail: 224 E GARDEN ST UNIT 406 PENSACOLA, FL 32502 224 E GARDEN ST 406 32502 Situs: Disclaimer CONDO-RES UNIT 🔑 Use Code: **Tax Estimator Taxing** DOWNTOWN, PENSACOLA CITY LIMITS Authority: File for Exemption(s) Online Tax Inquiry: Open Tax Inquiry Window Tax Inquiry link courtesy of Scott Lunsford **Report Storm Damage** Escambia County Tax Collector 2023 Certified Roll Exemptions Sales Data Official Records None Book Page Value Type Sale Date (New Window) Lb 09/06/2019 8159 1904 \$67,000 WD Legal Description UNIT 406 CARLTON PALMS CONDOMINIUM ALSO Ľ, \$100 OT 09/11/2018 7965 9 .0051957% INT IN COMMON ELEMENTS OR 8159 P 1904 CA \$60,000 WD 09/06/2018 7965 11 \$39,000 WD 07/1998 4285 874 3786 643 \$30,000 WD 06/1995 Extra Features Official Records Inquiry courtesy of Pam Childers None Escambia County Clerk of the Circuit Court and

UNIT 406 CARLTON PALMS CONDOMINIUM ALSO .0051957% INT IN COMMON ELEMENTS OR 8159 P 1904 CA 69

SECTION 00, TOWNSHIP 0 S, RANGE 00 W

TAX ACCOUNT NUMBER 130837506 (1124-69)

The assessment of the said property under the said certificate issued was in the name of