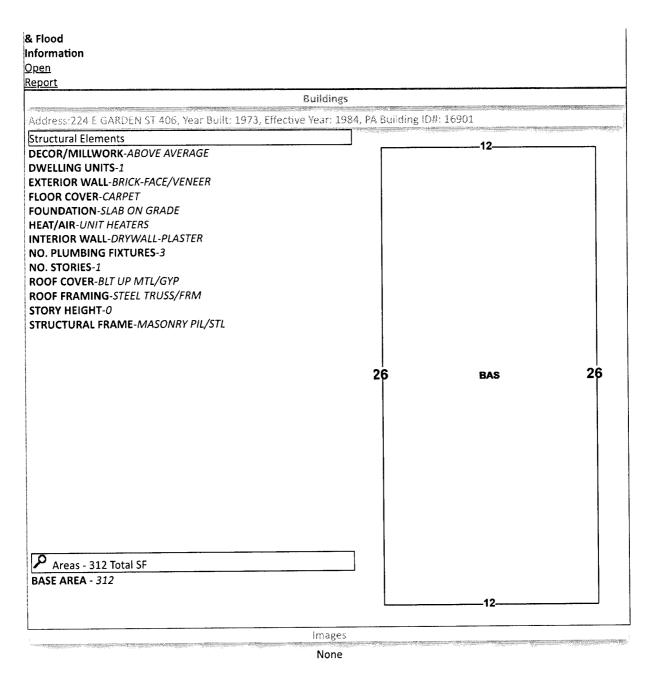

#### **Back**

Printer Friendly Version Nav. Mode 

Account 

Parcel ID General Information Assessment<mark>s</mark> Total Cap Val 0005008006406001 Year Land Imprv Parcel ID: \$69,264 \$62,290 130837506 2023 \$0 \$69,264 Account: \$0 \$62,400 \$62,400 \$56,628 2022 WRIGHT MATTHEW EMMETT Owners: 2021 \$51,480 \$51,480 \$0 \$51,480 Mail: 224 E GARDEN ST UNIT 406 PENSACOLA, FL 32502 224 E GARDEN ST 406 32502 Situs: Disclaimer CONDO-RES UNIT 🔑 Use Code: **Tax Estimator Taxing** DOWNTOWN, PENSACOLA CITY LIMITS Authority: File for Exemption(s) Online Tax Inquiry: Open Tax Inquiry Window Tax Inquiry link courtesy of Scott Lunsford **Report Storm Damage** Escambia County Tax Collector 2023 Certified Roll Exemptions Sales Data Official Records None Book Page Value Type Sale Date (New Window) Lb 09/06/2019 8159 1904 \$67,000 WD Legal Description UNIT 406 CARLTON PALMS CONDOMINIUM ALSO Ľ, \$100 OT 09/11/2018 7965 9 .0051957% INT IN COMMON ELEMENTS OR 8159 P 1904 CA \$60,000 WD 09/06/2018 7965 11 \$39,000 WD 07/1998 4285 874 3786 643 \$30,000 WD 06/1995 Extra Features Official Records Inquiry courtesy of Pam Childers None Escambia County Clerk of the Circuit Court and