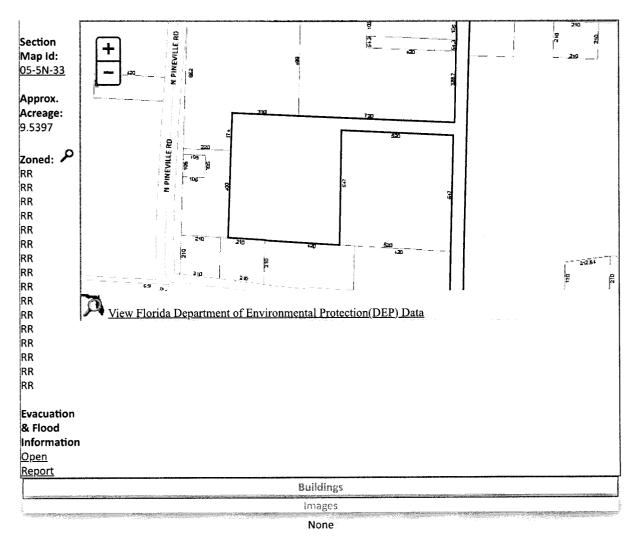

#### <u>Back</u>

|                                                                              |             |                                                |          |      |                                  | 1           |                 |              |                               |                |
|------------------------------------------------------------------------------|-------------|------------------------------------------------|----------|------|----------------------------------|-------------|-----------------|--------------|-------------------------------|----------------|
| General Infor                                                                |             | 725                                            |          |      |                                  | Assessr     |                 |              |                               |                |
| Parcel ID:                                                                   | 055N        | 13323                                          | 0100000  | 0    | ****                             | Year        | Land            | Imprv        | Total                         | <u>Cap Val</u> |
| Account:                                                                     | 1238        | 31000                                          | ס        |      |                                  | 2023        | \$15,520        | \$0          | \$15,520                      | \$12,61        |
| Owners:                                                                      | HAST        | TING F                                         | ROBERT S | COTT |                                  | 2022        | \$11,467        | \$0          | \$11,467                      | \$11,46        |
| Mail:                                                                        |             | 6130 N PINEVILLE ROAD<br>WALNUT HILL, FL 32568 |          |      |                                  | 2021        | \$11,467        | \$0          | \$11,467                      | \$11,46        |
| Situs:                                                                       | 6500        | 6500 BLK N PINEVILLE RD 32568                  |          |      |                                  |             | Disclaim        | er           |                               |                |
| Use Code:                                                                    | VACA        | VACANT RESIDENTIAL 🔑                           |          |      |                                  |             |                 |              |                               |                |
| Taxing Authority:                                                            |             | COUNTY MSTU                                    |          |      | Tax Estimator                    |             |                 |              |                               |                |
| Tax Inquiry:                                                                 | <u>Oper</u> | Open Tax Inquiry Window                        |          |      |                                  |             | File fo         | r Exemptio   | n(s) Online                   |                |
| Tax Inquiry link courtesy of Scott Lunsford<br>Escambia County Tax Collector |             |                                                |          |      | <u>Re</u> į                      | port Storm  | <u>Damage</u>   |              |                               |                |
| Sales Data                                                                   |             |                                                |          |      |                                  | 2023 Ce     | ertified Roll E | xemptions    |                               |                |
| Sale Date                                                                    | Book        | Page                                           | Value    | Туре | Official Records<br>(New Window) | None        |                 |              |                               |                |
| 11/04/2015                                                                   | 7437        | 525                                            | \$3,100  | WD   | D)                               |             |                 |              |                               |                |
| 07/22/2015                                                                   | 7380        | 410                                            | \$100    | CJ   | C <sub>b</sub>                   |             | escription      | - 100 AV     |                               |                |
| 07/16/2015                                                                   | 7376        | 593                                            | \$100    | ОТ   | Ē.                               | 11          | •               |              | OR LESS 2A TO<br>HASTING LESS |                |
| , -                                                                          |             |                                                |          |      | •                                | 169/60      |                 | UK 479 P 040 | HASTING LES                   | OK 346 P       |
| 01/2005                                                                      | 5573        |                                                | \$100    |      | <u>C</u>                         | 169/60      | / <b>/</b>      |              |                               |                |
| 05/1995                                                                      | 3777        | 463                                            | \$100    | QC   | C).                              |             |                 |              |                               |                |
| 05/1995                                                                      | 3776        | 301                                            | \$100    | OT   | C <sub>o</sub>                   | l           |                 |              |                               |                |
| 03/1983                                                                      | 1737        | 242                                            | \$100    | WD   | D.                               | Extra F     | eatures         |              |                               |                |
| Official Recor<br>Escambia Cou<br>Comptroller                                |             |                                                |          |      |                                  | None        |                 |              |                               |                |
| Parcel Inform                                                                | ation       |                                                |          |      |                                  | <del></del> |                 |              | Launch Inte                   | eractive Ma    |

**SECTION 05, TOWNSHIP 5 N, RANGE 33 W** 

TAX ACCOUNT NUMBER 123831000 (0325-35)

The assessment of the said property under the said certificate issued was in the name of

**SECTION 05, TOWNSHIP 5 N, RANGE 33 W** 

TAX ACCOUNT NUMBER 12-3831-000 (0325-35)

ABSTRACTOR'S NOTE: WE CAN NOT CERTIFY LEGAL AS WRITTEN ON TAX ROLL WITHOUT A CURRENT SURVEY.

STATE OF FLORIDA