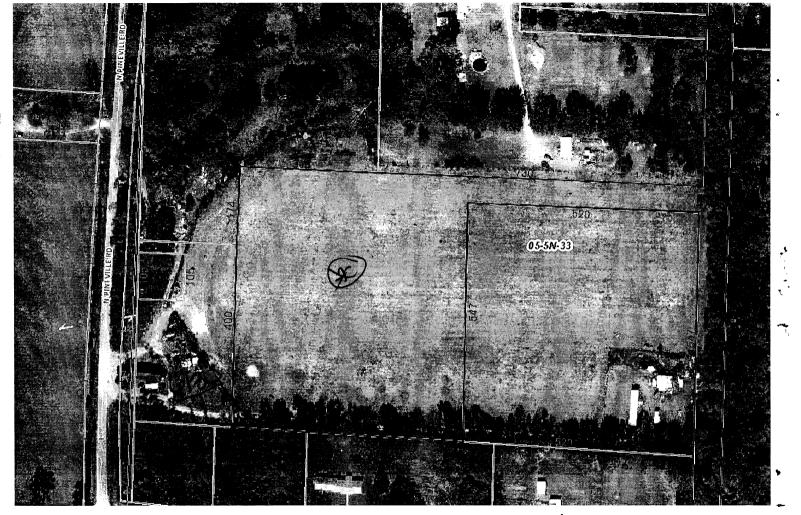

**SECTION 05, TOWNSHIP 5 N, RANGE 33 W** 

TAX ACCOUNT NUMBER 123831000 (0325-35)

The assessment of the said property under the said certificate issued was in the name of

**SECTION 05, TOWNSHIP 5 N, RANGE 33 W** 

TAX ACCOUNT NUMBER 12-3831-000 (0325-35)

ABSTRACTOR'S NOTE: WE CAN NOT CERTIFY LEGAL AS WRITTEN ON TAX ROLL WITHOUT A CURRENT SURVEY.

STATE OF FLORIDA

LESS AND EXCEPT THE FOLLOWING DESCRIBED PARCELS:

BEGINNING AT THE SOUTHWEST CORNER OF THE SOUTHWEST 1/4 OF THE NORTHWEST 1/4 OF SECTION 5, TOWNSHIP 5 NORTH, RANGE 33 WEST, RUN NORTH 610 FEET PARALLEL WITH ROAD TO A POINT OF BEGINNING. THENCE NORTH 662 FEET PARALLEL WITH ROAD, THENCE EAST 530 FEET, THENCE SOUTH 488 FEET, THENCE WEST 310 FEET, THENCE SOUTH 174 FEET, THENCE WEST 220 FEET TO THE POINT OF BEGINNING. LESS 15 FEET ALONG THE SOUTH LINES FOR EASEMENT RIGHT OF WAY.

#### AND

BEGINNING AT THE SOUTHWEST CORNER OF THE SOUTHWEST 1/4 OF THE NORTHWEST 1/4 OF SECTION 5, TOWNSHIP 5 NORTH, RANGE 33 WEST, RUN NORTH 210 FEET ALONG THE WEST LINE OF SCHOOL PROPERTY TO A POINT OF BEGINNING, THENCE NORTH 400 FEET PARALLEL WITH ROAD; THENCE EAST 220 FEET, THENCE SOUTH 400 FEET, THENCE WEST 220 FEET TO THE POINT OF BEGINNING, LESS 15 FEET ALONG THE NORTH LINE FOR EASEMENT RIGHT OF WAY.

#### AND

BEGINNING AT THE SOUTHWEST CORNER OF THE SOUTHWEST 1/4 OF THE NORTHWEST 1/4 OF SECTION 5, TOWNSHIP 5 NORTH, RANGE 33 WEST, RUN NORTH 210 FEET ALONG THE WEST LINE OF SCHOOL PROPERTY AND PARALLEL TO THE ROAD, THENCE EAST 740 FEET FOR A POINT OF BEGINNING. RUN NORTH 562 FEET, THENCE EAST 520 FEET, THENCE SOUTH 562 FEET, THENCE WEST 520 FEET TO THE POINT OF BEGINNING. LESS 15 FEET ALONG THE NORTH LINE FOR EASEMENT RIGHT OF WAY.

#### AND

BEGINNING AT THE SOUTHWEST CORNER OF THE SOUTHWEST 1/4 OF THE NORTHWEST 1/4 OF SECTION 5, TOWNSHIP 5 NORTH, RANGE 33 WEST, NORTH 1272 FEET, THENCE EAST 840 FEET FOR A POINT OF BEGINNING, SOUTH 105 FEET, THENCE EAST 420 FEET, THENCE NORTH 105 FEET, THENCE WEST 420 FEET TO THE POINT OF BEGINNING.