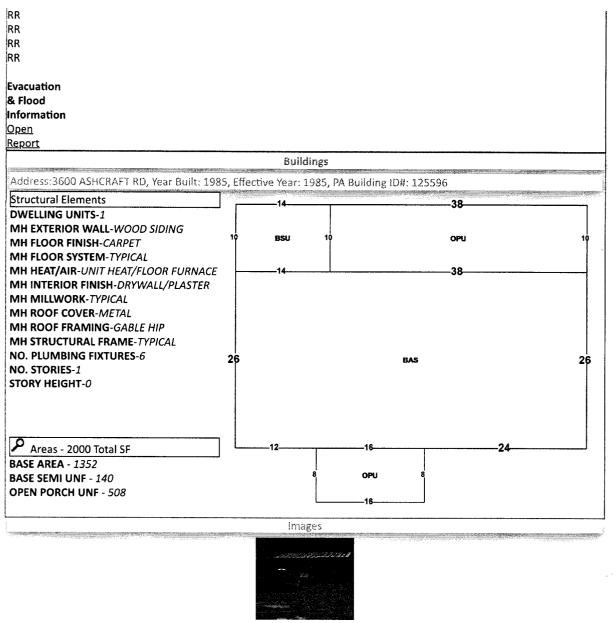

BEG AT SE COR OF NE1/4 OF SE1/4 OF SEC N 88 DEG 14 MIN 4 SEC W ALG S LI OF NE 1/4 OF SE1/4 198 FT N 1 DEG 21 MIN 52 SEC E 881 86/100 FT S 89 DEG 8 MIN 15 SEC E 198 FT TO E LI OF SEC S 1 DEG 21 MIN 52 SEC W ALG E LI 884 98/100 FT TO POB OR 7414 P 1054 LESS MINERAL RIGHTS