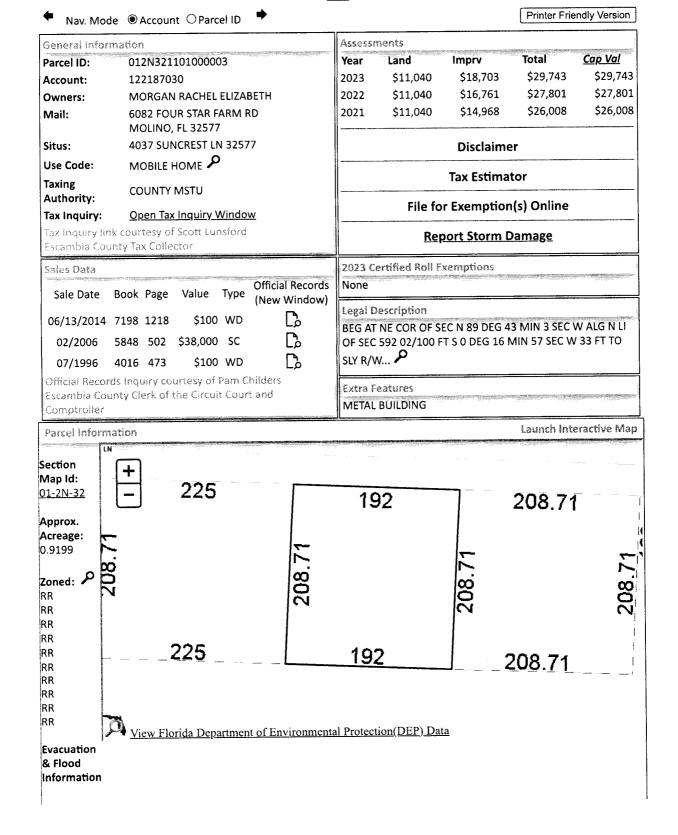

## **CERTIFICATION OF TAX DEED APPLICATION**

Sections 197.502 and 197.542, Florida Statutes

DR-513 Rule 12D-16.002 F.A.C Effective 07/19 Page 1 of 2

1124-62

|                                                                                                          | ASSEMBLY TAX 36                                                                                                       | S LLC        |                                                   |                   |                      |                                  |                                                                                                                                                                                                                                                                                                                                                                                                                                                                                                                                                                                                                                                                                                                                                                                                                                                                                                                                                                                                                                                                                                                                                                                                                                                                                                                                                                                                                                                                                                                                                                                                                                                                                                                                                                                                                                                                                                                                                                                                                                                                                                                                |  |
|----------------------------------------------------------------------------------------------------------|-----------------------------------------------------------------------------------------------------------------------|--------------|---------------------------------------------------|-------------------|----------------------|----------------------------------|--------------------------------------------------------------------------------------------------------------------------------------------------------------------------------------------------------------------------------------------------------------------------------------------------------------------------------------------------------------------------------------------------------------------------------------------------------------------------------------------------------------------------------------------------------------------------------------------------------------------------------------------------------------------------------------------------------------------------------------------------------------------------------------------------------------------------------------------------------------------------------------------------------------------------------------------------------------------------------------------------------------------------------------------------------------------------------------------------------------------------------------------------------------------------------------------------------------------------------------------------------------------------------------------------------------------------------------------------------------------------------------------------------------------------------------------------------------------------------------------------------------------------------------------------------------------------------------------------------------------------------------------------------------------------------------------------------------------------------------------------------------------------------------------------------------------------------------------------------------------------------------------------------------------------------------------------------------------------------------------------------------------------------------------------------------------------------------------------------------------------------|--|
| Applicant Name                                                                                           | ASSEMBLY TAX 36, LLC<br>t Name                                                                                        |              |                                                   |                   |                      | 44 0004                          |                                                                                                                                                                                                                                                                                                                                                                                                                                                                                                                                                                                                                                                                                                                                                                                                                                                                                                                                                                                                                                                                                                                                                                                                                                                                                                                                                                                                                                                                                                                                                                                                                                                                                                                                                                                                                                                                                                                                                                                                                                                                                                                                |  |
| Applicant Address                                                                                        | PO BOX 12225                                                                                                          |              |                                                   |                   | Application date     |                                  | Apr 11, 2024                                                                                                                                                                                                                                                                                                                                                                                                                                                                                                                                                                                                                                                                                                                                                                                                                                                                                                                                                                                                                                                                                                                                                                                                                                                                                                                                                                                                                                                                                                                                                                                                                                                                                                                                                                                                                                                                                                                                                                                                                                                                                                                   |  |
|                                                                                                          | NEWARK, NJ 07101-3411                                                                                                 |              |                                                   |                   |                      |                                  |                                                                                                                                                                                                                                                                                                                                                                                                                                                                                                                                                                                                                                                                                                                                                                                                                                                                                                                                                                                                                                                                                                                                                                                                                                                                                                                                                                                                                                                                                                                                                                                                                                                                                                                                                                                                                                                                                                                                                                                                                                                                                                                                |  |
| Property                                                                                                 | MORGAN RACHEL ELIZABETH                                                                                               |              |                                                   |                   |                      |                                  |                                                                                                                                                                                                                                                                                                                                                                                                                                                                                                                                                                                                                                                                                                                                                                                                                                                                                                                                                                                                                                                                                                                                                                                                                                                                                                                                                                                                                                                                                                                                                                                                                                                                                                                                                                                                                                                                                                                                                                                                                                                                                                                                |  |
| description 6082 FOUR STAR FARM RD MOLINO, FL 32577                                                      |                                                                                                                       |              |                                                   |                   | Certificate #        |                                  | 2022 / 6550                                                                                                                                                                                                                                                                                                                                                                                                                                                                                                                                                                                                                                                                                                                                                                                                                                                                                                                                                                                                                                                                                                                                                                                                                                                                                                                                                                                                                                                                                                                                                                                                                                                                                                                                                                                                                                                                                                                                                                                                                                                                                                                    |  |
|                                                                                                          | 4037 SUNCREST LN<br>12-2187-030                                                                                       |              |                                                   |                   |                      |                                  |                                                                                                                                                                                                                                                                                                                                                                                                                                                                                                                                                                                                                                                                                                                                                                                                                                                                                                                                                                                                                                                                                                                                                                                                                                                                                                                                                                                                                                                                                                                                                                                                                                                                                                                                                                                                                                                                                                                                                                                                                                                                                                                                |  |
|                                                                                                          |                                                                                                                       |              |                                                   |                   |                      |                                  |                                                                                                                                                                                                                                                                                                                                                                                                                                                                                                                                                                                                                                                                                                                                                                                                                                                                                                                                                                                                                                                                                                                                                                                                                                                                                                                                                                                                                                                                                                                                                                                                                                                                                                                                                                                                                                                                                                                                                                                                                                                                                                                                |  |
|                                                                                                          | BEG AT NE COR OF SEC N 89 DEG 43 MIN 3 SE ALG N LI OF SEC 592 02/100 FT S 0 DEG 16 MIN SEC W 3 (Full legal attached.) |              |                                                   | Date ce           | rtificate issued     | 06/01/2022                       |                                                                                                                                                                                                                                                                                                                                                                                                                                                                                                                                                                                                                                                                                                                                                                                                                                                                                                                                                                                                                                                                                                                                                                                                                                                                                                                                                                                                                                                                                                                                                                                                                                                                                                                                                                                                                                                                                                                                                                                                                                                                                                                                |  |
|                                                                                                          |                                                                                                                       |              | C MIIN OF                                         |                   |                      |                                  |                                                                                                                                                                                                                                                                                                                                                                                                                                                                                                                                                                                                                                                                                                                                                                                                                                                                                                                                                                                                                                                                                                                                                                                                                                                                                                                                                                                                                                                                                                                                                                                                                                                                                                                                                                                                                                                                                                                                                                                                                                                                                                                                |  |
| Part 2: Certificat                                                                                       | es Owned by App                                                                                                       |              | <del>, , , , , , , , , , , , , , , , , , , </del> | th Tax Deed       | Applicat             | tion                             |                                                                                                                                                                                                                                                                                                                                                                                                                                                                                                                                                                                                                                                                                                                                                                                                                                                                                                                                                                                                                                                                                                                                                                                                                                                                                                                                                                                                                                                                                                                                                                                                                                                                                                                                                                                                                                                                                                                                                                                                                                                                                                                                |  |
| Column 1<br>Certificate Number                                                                           | Colum                                                                                                                 | 1 2          | Column 3 Face Amount of Certificate               |                   | Column 4<br>Interest |                                  | Column 5: Total<br>(Column 3 + Column 4)                                                                                                                                                                                                                                                                                                                                                                                                                                                                                                                                                                                                                                                                                                                                                                                                                                                                                                                                                                                                                                                                                                                                                                                                                                                                                                                                                                                                                                                                                                                                                                                                                                                                                                                                                                                                                                                                                                                                                                                                                                                                                       |  |
| # 2022/6550                                                                                              | 06/01/2                                                                                                               | 022          |                                                   | 562.68            | 28.13                |                                  | 590.81                                                                                                                                                                                                                                                                                                                                                                                                                                                                                                                                                                                                                                                                                                                                                                                                                                                                                                                                                                                                                                                                                                                                                                                                                                                                                                                                                                                                                                                                                                                                                                                                                                                                                                                                                                                                                                                                                                                                                                                                                                                                                                                         |  |
|                                                                                                          |                                                                                                                       |              |                                                   |                   | •                    | →Part 2: Total*                  | 590.81                                                                                                                                                                                                                                                                                                                                                                                                                                                                                                                                                                                                                                                                                                                                                                                                                                                                                                                                                                                                                                                                                                                                                                                                                                                                                                                                                                                                                                                                                                                                                                                                                                                                                                                                                                                                                                                                                                                                                                                                                                                                                                                         |  |
| Part 3: Other Ce                                                                                         | rtificates Redeem                                                                                                     | ed by Ap     | plicant (O                                        | ther than Co      | unty)                |                                  | NE CATALON A CAMPANIAN AND A C |  |
| Column 1                                                                                                 | Column 2                                                                                                              |              | umn 3                                             | Column 4          |                      | Column 5                         | Total<br>(Column 3 + Column 4                                                                                                                                                                                                                                                                                                                                                                                                                                                                                                                                                                                                                                                                                                                                                                                                                                                                                                                                                                                                                                                                                                                                                                                                                                                                                                                                                                                                                                                                                                                                                                                                                                                                                                                                                                                                                                                                                                                                                                                                                                                                                                  |  |
| Certificate Number                                                                                       | Date of Other<br>Certificate Sale                                                                                     |              | Face Amount of Other Certificate                  |                   | Fee Interest         |                                  | + Column 5)                                                                                                                                                                                                                                                                                                                                                                                                                                                                                                                                                                                                                                                                                                                                                                                                                                                                                                                                                                                                                                                                                                                                                                                                                                                                                                                                                                                                                                                                                                                                                                                                                                                                                                                                                                                                                                                                                                                                                                                                                                                                                                                    |  |
| # 2023/6665                                                                                              | 06/01/2023                                                                                                            |              | 581.21                                            |                   | 6.25                 | 95.90                            | 683.36                                                                                                                                                                                                                                                                                                                                                                                                                                                                                                                                                                                                                                                                                                                                                                                                                                                                                                                                                                                                                                                                                                                                                                                                                                                                                                                                                                                                                                                                                                                                                                                                                                                                                                                                                                                                                                                                                                                                                                                                                                                                                                                         |  |
|                                                                                                          |                                                                                                                       |              |                                                   |                   |                      | Part 3: Total*                   | 683.36                                                                                                                                                                                                                                                                                                                                                                                                                                                                                                                                                                                                                                                                                                                                                                                                                                                                                                                                                                                                                                                                                                                                                                                                                                                                                                                                                                                                                                                                                                                                                                                                                                                                                                                                                                                                                                                                                                                                                                                                                                                                                                                         |  |
| Part 4: Tax Coll                                                                                         | ector Certified Am                                                                                                    | ounts (L     | ines 1-7)                                         |                   | Patridic.            |                                  | 養養課 中国大学的                                                                                                                                                                                                                                                                                                                                                                                                                                                                                                                                                                                                                                                                                                                                                                                                                                                                                                                                                                                                                                                                                                                                                                                                                                                                                                                                                                                                                                                                                                                                                                                                                                                                                                                                                                                                                                                                                                                                                                                                                                                                                                                      |  |
| Cost of all cert                                                                                         | lificates in applicant's                                                                                              | possessio    | n and othe                                        |                   |                      | y applicant<br>arts 2 + 3 above) | 1,274.17                                                                                                                                                                                                                                                                                                                                                                                                                                                                                                                                                                                                                                                                                                                                                                                                                                                                                                                                                                                                                                                                                                                                                                                                                                                                                                                                                                                                                                                                                                                                                                                                                                                                                                                                                                                                                                                                                                                                                                                                                                                                                                                       |  |
| 2. Delinquent taxes paid by the applicant                                                                |                                                                                                                       |              |                                                   | 0.00              |                      |                                  |                                                                                                                                                                                                                                                                                                                                                                                                                                                                                                                                                                                                                                                                                                                                                                                                                                                                                                                                                                                                                                                                                                                                                                                                                                                                                                                                                                                                                                                                                                                                                                                                                                                                                                                                                                                                                                                                                                                                                                                                                                                                                                                                |  |
| 3. Current taxes paid by the applicant                                                                   |                                                                                                                       |              |                                                   | 535.45            |                      |                                  |                                                                                                                                                                                                                                                                                                                                                                                                                                                                                                                                                                                                                                                                                                                                                                                                                                                                                                                                                                                                                                                                                                                                                                                                                                                                                                                                                                                                                                                                                                                                                                                                                                                                                                                                                                                                                                                                                                                                                                                                                                                                                                                                |  |
| Property information report fee                                                                          |                                                                                                                       |              |                                                   | 200.00            |                      |                                  |                                                                                                                                                                                                                                                                                                                                                                                                                                                                                                                                                                                                                                                                                                                                                                                                                                                                                                                                                                                                                                                                                                                                                                                                                                                                                                                                                                                                                                                                                                                                                                                                                                                                                                                                                                                                                                                                                                                                                                                                                                                                                                                                |  |
|                                                                                                          | 5. Tax deed application fee                                                                                           |              |                                                   |                   | 175.00               |                                  |                                                                                                                                                                                                                                                                                                                                                                                                                                                                                                                                                                                                                                                                                                                                                                                                                                                                                                                                                                                                                                                                                                                                                                                                                                                                                                                                                                                                                                                                                                                                                                                                                                                                                                                                                                                                                                                                                                                                                                                                                                                                                                                                |  |
|                                                                                                          | ication tee                                                                                                           |              |                                                   | a a Tau Calla sta | or Instruct          | ions, page 2)                    | 0.00                                                                                                                                                                                                                                                                                                                                                                                                                                                                                                                                                                                                                                                                                                                                                                                                                                                                                                                                                                                                                                                                                                                                                                                                                                                                                                                                                                                                                                                                                                                                                                                                                                                                                                                                                                                                                                                                                                                                                                                                                                                                                                                           |  |
| 5. Tax deed appl                                                                                         | ed by tax collector un                                                                                                | der s.197.5  | 542, F.S. (s                                      | ee lax Collecto   |                      | 5 ,                              |                                                                                                                                                                                                                                                                                                                                                                                                                                                                                                                                                                                                                                                                                                                                                                                                                                                                                                                                                                                                                                                                                                                                                                                                                                                                                                                                                                                                                                                                                                                                                                                                                                                                                                                                                                                                                                                                                                                                                                                                                                                                                                                                |  |
| 5. Tax deed appl                                                                                         |                                                                                                                       | der s.197.5  | 542, F.S. (s                                      | ee Tax Collecto   |                      | Paid (Lines 1-6)                 |                                                                                                                                                                                                                                                                                                                                                                                                                                                                                                                                                                                                                                                                                                                                                                                                                                                                                                                                                                                                                                                                                                                                                                                                                                                                                                                                                                                                                                                                                                                                                                                                                                                                                                                                                                                                                                                                                                                                                                                                                                                                                                                                |  |
| <ul><li>5. Tax deed apple</li><li>6. Interest accrue</li><li>7.</li><li>I certify the above in</li></ul> | ed by tax collector un                                                                                                | I the tax ce | ertificates, in                                   | nterest, propert  | Total                | Paid (Lines 1-6)                 | 2,184.62<br>nd tax collector's fees                                                                                                                                                                                                                                                                                                                                                                                                                                                                                                                                                                                                                                                                                                                                                                                                                                                                                                                                                                                                                                                                                                                                                                                                                                                                                                                                                                                                                                                                                                                                                                                                                                                                                                                                                                                                                                                                                                                                                                                                                                                                                            |  |
| <ul><li>5. Tax deed apple</li><li>6. Interest accrue</li><li>7.</li><li>I certify the above in</li></ul> | ed by tax collector un                                                                                                | the tax co   | ertificates, in                                   | nterest, propert  | Total<br>y informa   | Paid (Lines 1-6)                 | 2,184.62<br>and tax collector's fees                                                                                                                                                                                                                                                                                                                                                                                                                                                                                                                                                                                                                                                                                                                                                                                                                                                                                                                                                                                                                                                                                                                                                                                                                                                                                                                                                                                                                                                                                                                                                                                                                                                                                                                                                                                                                                                                                                                                                                                                                                                                                           |  |

Line 14: Enter the total of Lines 8-13. Complete Lines 15-18, if applicable.

BEG AT NE COR OF SEC N 89 DEG 43 MIN 3 SEC W ALG N LI OF SEC 592 02/100 FT S 0 DEG 16 MIN 57 SEC W 33 FT TO SLY R/W LI OF SUNCREST LN (66 FT R/W) FOR POB CONT S 0 DEG 16 MIN 57 SEC W 208 71/100 FT N 89 DEG 43 MIN 3 SEC W 192 FT N 0 DEG 16 MIN 57 SEC E 208 71/100 FT TO SLY R/W LI OF SUNCREST LN S 89 DEG 43 MIN 3 SEC E & ALG SD SLY R/W 192 FT TO POB OR 7198 P 1218

hold the listed tax certificate and hereby surrender the same to the Tax Collector and make tax deed application thereon:

| Account Number | Certificate No. | Date       | Legal Description                                                                                                                                                                                                                                                                                                                                                            |
|----------------|-----------------|------------|------------------------------------------------------------------------------------------------------------------------------------------------------------------------------------------------------------------------------------------------------------------------------------------------------------------------------------------------------------------------------|
| 12-2187-030    | 2022/6550       | 06-01-2022 | BEG AT NE COR OF SEC N 89 DEG 43 MIN 3 SEC W ALG N LI OF SEC 592 02/100 FT S 0 DEG 16 MIN 57 SEC W 33 FT TO SLY R/W LI OF SUNCREST LN (66 FT R/W) FOR POB CONT S 0 DEG 16 MIN 57 SEC W 208 71/100 FT N 89 DEG 43 MIN 3 SEC W 192 FT N 0 DEG 16 MIN 57 SEC E 208 71/100 FT TO SLY R/W LI OF SUNCREST LN S 89 DEG 43 MIN 3 SEC E & ALG SD SLY R/W 192 FT TO POB OR 7198 P 1218 |