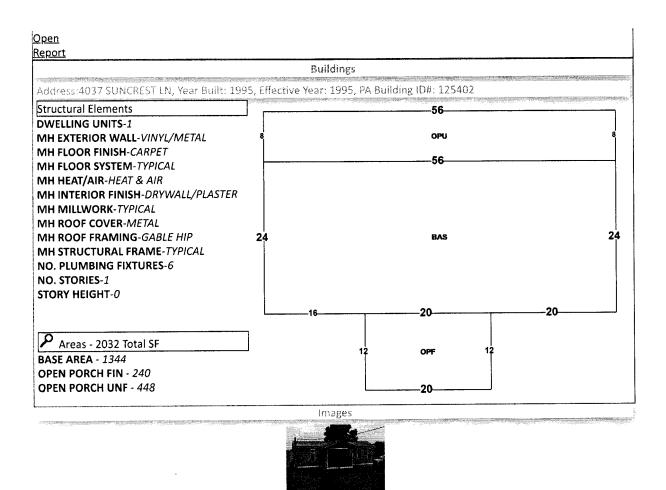

Line 14: Enter the total of Lines 8-13. Complete Lines 15-18, if applicable.

BEG AT NE COR OF SEC N 89 DEG 43 MIN 3 SEC W ALG N LI OF SEC 592 02/100 FT S 0 DEG 16 MIN 57 SEC W 33 FT TO SLY R/W LI OF SUNCREST LN (66 FT R/W) FOR POB CONT S 0 DEG 16 MIN 57 SEC W 208 71/100 FT N 89 DEG 43 MIN 3 SEC W 192 FT N 0 DEG 16 MIN 57 SEC E 208 71/100 FT TO SLY R/W LI OF SUNCREST LN S 89 DEG 43 MIN 3 SEC E & ALG SD SLY R/W 192 FT TO POB OR 7198 P 1218

hold the listed tax certificate and hereby surrender the same to the Tax Collector and make tax deed application thereon:

| Account Number | Certificate No. | Date       | Legal Description                                                                                                                                                                                                                                                                                                                                                            |
|----------------|-----------------|------------|------------------------------------------------------------------------------------------------------------------------------------------------------------------------------------------------------------------------------------------------------------------------------------------------------------------------------------------------------------------------------|
| 12-2187-030    | 2022/6550       | 06-01-2022 | BEG AT NE COR OF SEC N 89 DEG 43 MIN 3 SEC W ALG N LI OF SEC 592 02/100 FT S 0 DEG 16 MIN 57 SEC W 33 FT TO SLY R/W LI OF SUNCREST LN (66 FT R/W) FOR POB CONT S 0 DEG 16 MIN 57 SEC W 208 71/100 FT N 89 DEG 43 MIN 3 SEC W 192 FT N 0 DEG 16 MIN 57 SEC E 208 71/100 FT TO SLY R/W LI OF SUNCREST LN S 89 DEG 43 MIN 3 SEC E & ALG SD SLY R/W 192 FT TO POB OR 7198 P 1218 |