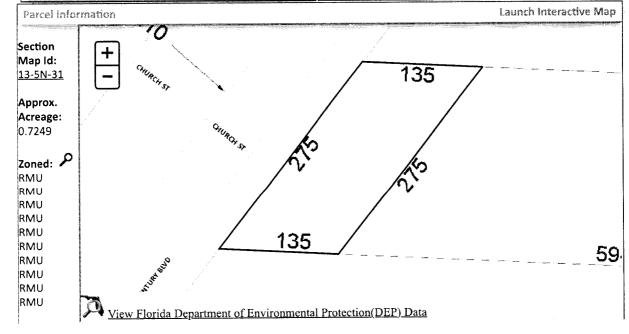

Line 14: Enter the total of Lines 8-13. Complete Lines 15-18, if applicable.

BEG AT NE COR OF SE1/4 S ALG E LI OF SEC 1000 FT W 594 1/100 FT FOR POB CONTINUE W 135 FT TO STATE RD 95 N 34 DEG 43 MIN E ALG RD 275 FT E 135 FT S 34 DEG 43 MIN W 275 FT TO POB OR 3688 P 374 OR 3984 P 561 OR 8023 P 336

BEG AT NE COR OF SE1/4 S ALG E LI OF SEC 1000 FT W 594 1/100 FT FOR POB CONTINUE W 135 FT TO STATE RD 95 N 34 DEG 43 MIN E ALG RD 275 FT E 135 FT S 34 DEG 43 MIN W 275 FT TO POB OR 3688 P 374 OR 3984 P 561 OR 8023 P 336

SECTION 13, TOWNSHIP 5 N, RANGE 31 W

TAX ACCOUNT NUMBER 121644000 (1124-59)

The assessment of the said property under the said certificate issued was in the name of

Tax Certificate No. Certificate No. 06479, issued the 1st day of June, A.D., 2022

TAX ACCOUNT NUMBER: 121644000 (1124-59)

**DESCRIPTION OF PROPERTY:** 

BEG AT NE COR OF SE1/4 S ALG E LI OF SEC 1000 FT W 594 1/100 FT FOR POB CONTINUE W 135 FT TO STATE RD 95 N 34 DEG 43 MIN E ALG RD 275 FT E 135 FT S 34 DEG 43 MIN W 275 FT TO POB OR 3688 P 374 OR 3984 P 561 OR 8023 P 336

**SECTION 13, TOWNSHIP 5 N, RANGE 31 W** 

NAME IN WHICH ASSESSED: DONNA R WHITFIELD

Dated this 14th day of May 2024.

COMP ROLL STORY

PAM CHILDERS
CLERK OF THE CIRCUIT COURT
ESCAMBIA COUNTY, FLORIDA

By: Emily Hogg Deputy Clerk