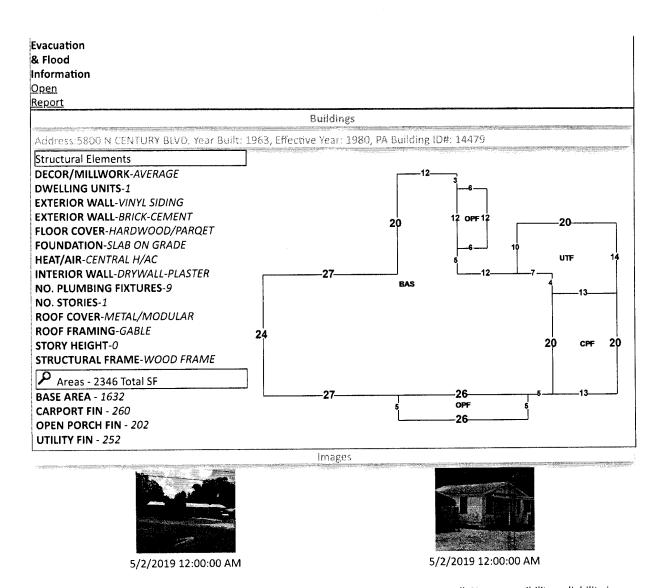

#### **Back**

Printer Friendly Version Nav. Mode Account OParcel ID General Information Assessments Parcel ID: Total Cap Val 135N314101000001 Year Land **Imprv** Account: 121644000 2023 \$7,200 \$165,260 \$172,460 \$158,842 \$154,216 2022 \$4,104 \$150,112 \$154,216 Owners: WHITFIELD DONNA R \$82,845 5800 N CENTURY BLVD 2021 \$4,104 \$119,533 \$123,637 Mail: CENTURY, FL 32535 **5800 N CENTURY BLVD 32535** Situs: Disclaimer SINGLE FAMILY RESID Use Code: **Tax Estimator** Taxing **COUNTY MSTU Authority:** File for Exemption(s) Online **Open Tax Inquiry Window** Tax Inquiry: Tax inquiry link courtesy of Scott Lunsford **Report Storm Damage** Escambia County Tax Collector 2023 Certified Roll Exemptions Sales Data Official Records HOMESTEAD EXEMPTION, TOTAL & PERMANENT Sale Date Book Page Value Type (New Window) Legal Description 11/19/2021 8666 530 \$100 OT BEG AT NE COR OF SE1/4 S ALG E LI OF SEC 1000 FT W 594 08/09/2018 8023 336 \$100 WD 1/100 FT FOR POB CONTINUE W 135 FT TO STATE RD 95 N 34... **P** 04/1996 3984 561 \$100 WD 08/1994 3688 374 \$100 QC Extra Features 01/1994 3688 375 \$100 WD BLOCK/BRICK BUILDING \$100 QC 03/1993 3338 103 CARPORT Official Records Inquiry courtesy of Pam Childers FRAME BUILDING Escambia County Clerk of the Circuit Court and METAL SHED Comptroller