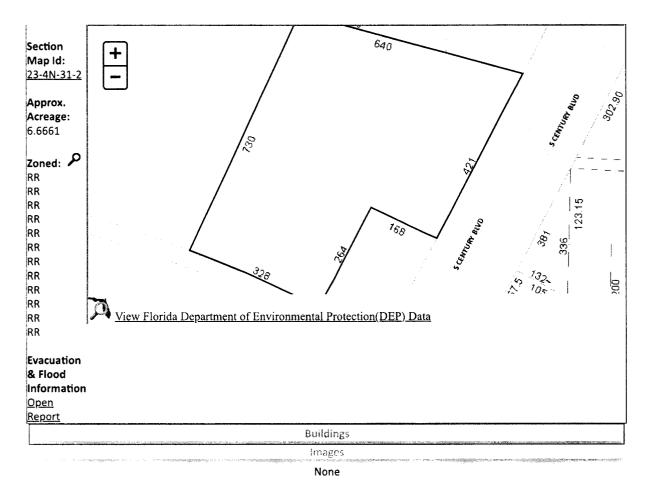

Line 14: Enter the total of Lines 8-13. Complete Lines 15-18, if applicable.

BEG AT INTER OF H/W NO 29 AND BOGIA ATMORE RD W 168 FT FOR POB CONTINUE W 328 FT TO COR POST OF DRIVERS FENCE NWLY ALG FENCE 730 FT TO S LI OF BLACK PROPERTY E 640 FT TO H/W NO 29 SLY 421 FT WLY 168 FT SLY PARL TO H/W 264 FT TO POB OR 6539 P 1180 OR 8007 P 318 OR 8013 P 1223