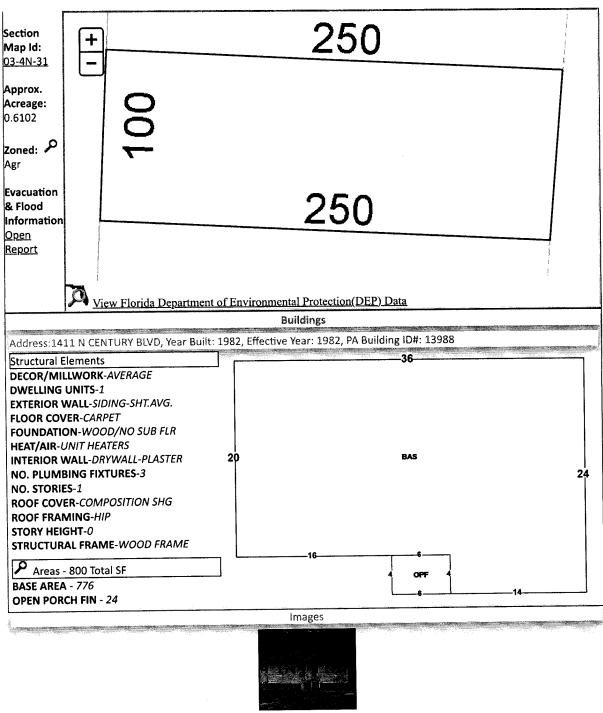

Line 14: Enter the total of Lines 8-13. Complete Lines 15-18, if applicable.

BEG AT SW COR OF LEONELLS CARNLEY PPTY MEASURE NLY 420 FT FOR POB CONT NLY 100 FT E TO PENSACOLA & FLOMATON R/W OF HWY S ALG W S OF HWY R/W 100 FT W 250 FT TO POB BEING IN E1/2 OF NE1/4 OF SE1/4 OR 6542 P 255 OR 6563 P 475

## CONT NLY 100 FT E TO PENSACOLA & FLOMATON R/W OF HWY S ALG W S OF HWY R/W 100 FT W 250 FT TO POB BEING IN E1/2 OF NE1/4 OF SE1/4 OR 6542 P 255 OR 6563 P 475